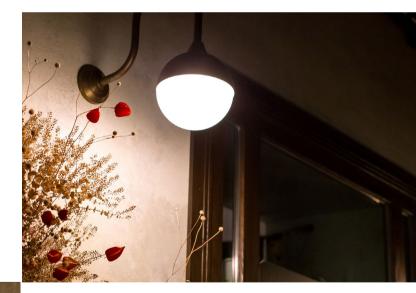

#### **Versatility in Retrofitting**

VERSA filament lamps are designed for working under very wide fixture operation temperature range of -25°C to 45°C, suitable for use even in tight and totally enclosed fixtures like jelly jars, wall lanterns and pendants.

#### **Full Glass Construction**

In classic vintage style and full glass construction, VERSA filament lamps create welcoming and cozy atmosphere delivering light in wider beam angle, great for all indoor and outdoor general lighting applications, including wet location areas.