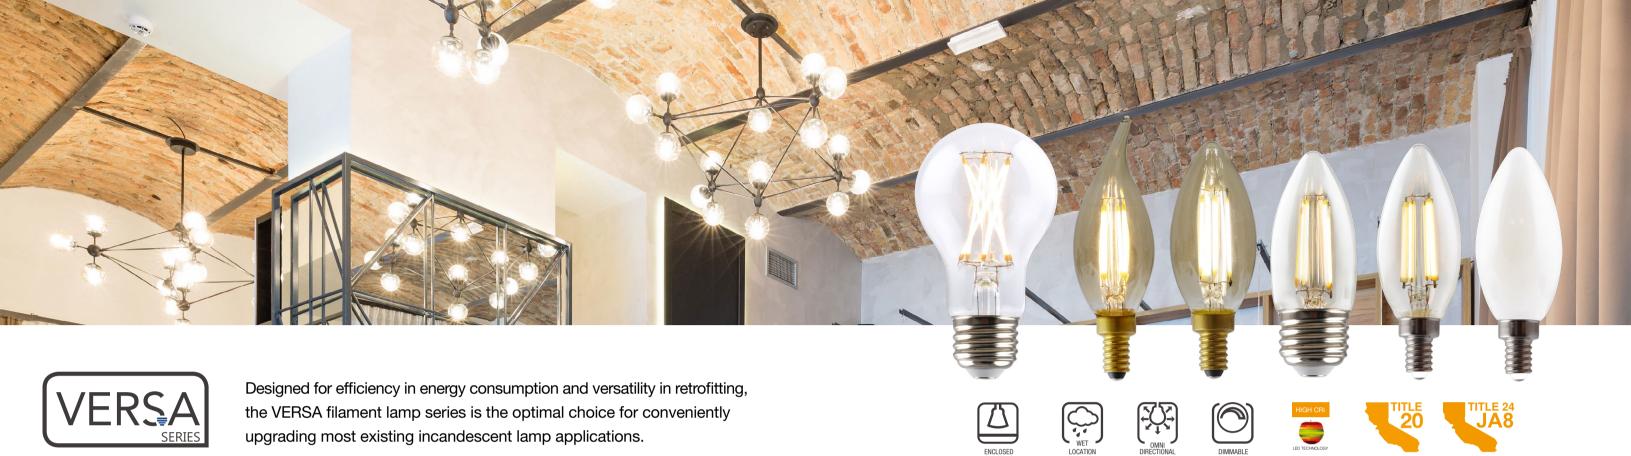

# Remarkably efficient. Greatly versatile.

VERSA SERIES

#### **Versatility in Retrofitting**

VERSA filament lamps are designed for working under very wide fixture operation temperature range of -25°C to 45°C, suitable for use even in tight and totally enclosed fixtures like jelly jars, wall lanterns and pendants.

#### **Full Glass Construction**

In classic vintage style and full glass construction, VERSA filament lamps create welcoming and cozy atmosphere delivering light in wider beam angle, great for all indoor and outdoor general lighting applications, including wet location areas.

#### **Brilliant Performance**

VERSA filament lamps are available in various shapes and finishes, delivering high CRI 90 color rendering and smooth dimming lighting performance. ENERGY STAR certified and California Title 20 compliant, these lamps are your best choices for all traditional light upgrading jobs.

### **Exceptional Efficacy**

With exceptional efficacy up to 120 LPW, VERSA filament lamps deliver excellent energy saving solutions and generate quicker ROI for your lighting projects.