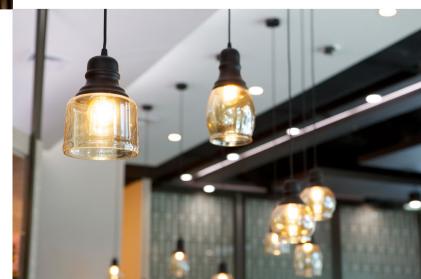

#### **Full Glass Construction**

In classic vintage style and full glass construction, VERSA filament lamps create welcoming and cozy atmosphere delivering light in wider beam angle, great for all indoor and outdoor general lighting applications, including wet location areas.

#### **Brilliant Performance**

VERSA filament lamps are available in various shapes and finishes, delivering high CRI 90 color rendering and smooth dimming lighting performance. ENERGY STAR certified and California Title 20 compliant, these lamps are your best choices for all traditional light upgrading jobs.