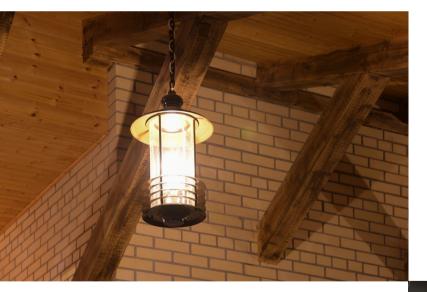

#### **Versatility in Retrofitting**

VERSA filament lamps are designed for working under very wide fixture operation temperature range of -25°C to 45°C, suitable for use even in tight and totally enclosed fixtures like jelly jars, wall lanterns and pendants.

#### **Full Glass Construction**

In classic vintage style and full glass construction, VERSA filament lamps create welcoming and cozy atmosphere delivering light in wider beam angle, great for all indoor and outdoor general lighting applications, including wet location areas.