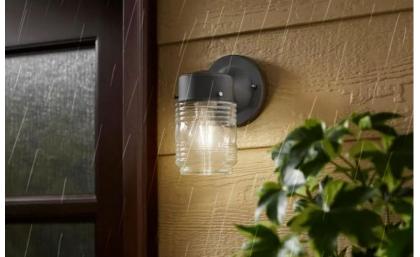

#### **Versatility in Retrofitting**

VERSA filament lamps are designed for working under very wide fixture operation temperature range of -25°C to 45°C, suitable for use even in tight and totally enclosed fixtures like jelly jars, wall lanterns and pendants.

#### **Full Glass Construction**

In classic vintage style and full glass construction, VERSA filament lamps create welcoming and cozy atmosphere delivering light in wider beam angle, great for all indoor and outdoor general lighting applications, including wet location areas.