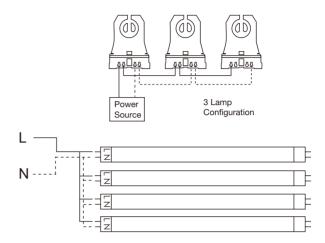

## INSTALLATION

This lamp is compatible with non-shunted lamp holder ONLY.

Step 1. Cut all wires connected to the existing ballast, remove the ballast

Step 2. If shunted lamp holders are used in the existing fixture, replace them with non-shunted holders first. Wire the holders and lamps according to the above diagram.