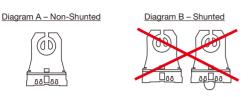

## INSTALLATION

This lamp is compatible with non-shunted lamp holder ONLY.

Step 1. Cut all wires connected to the existing ballast, remove the ballast

Step 2. If shunted lamp holders are used in the existing fixture, replace them with non-shunted holders first. Wire the holders and lamps according to the above diagram.