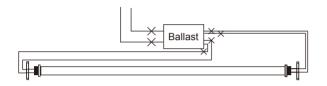

## INSTALLATION

This lamp is compatible with non-shunted lamp holder ONLY.

Step 1. Cut all wires connected to the existing ballast, remove the ballast

Step 2. If shunted lamp holders are used in the existing fixture, replace them with non-shunted holders first. Wire the holders and lamps according to the above diagram.