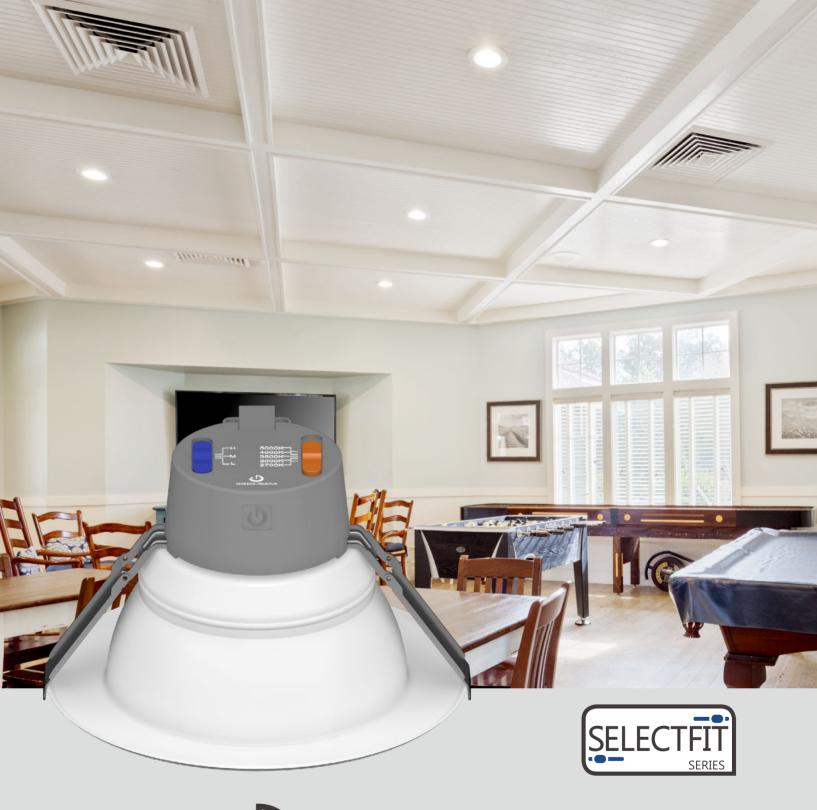

### **Greater Flexibility**

SELECTFIT G2 from GREEN CREATIVE brings greater flexibility to your retrofit project or new construction application while maintaining the excellent performance and quality. With a total of 180 field installable SKUs packed in only 6 product SKUs, this new and improved lighting family still offers integrated CCT and lumen output selections. For additional flexibility, the SELECTFIT G2 series now features DualDim technology and a full set of accessories.

### The Same Quality, Durability and Simplicity

SELECTFIT features a die cast heat sink maximizing passive thermal management for high max ambient temperatures. The operating range is -40°F to 113°F (-40°C to 45°C) on all models and IC rating on most models. All models feature Wet location and certified air-tight ratings for maximum adaptability. Proprietary spring action clips enable direct installation in 1/2" to 2" ceiling thicknesses and field accessibility below the ceiling for easy install and service.