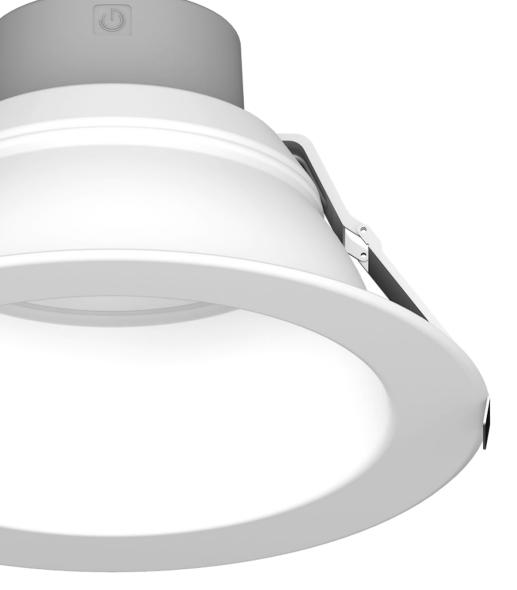

### The Same Quality, Durability and Simplicity

SELECTFIT features a die cast heat sink maximizing passive thermal management for high max ambient temperatures. The operating range is -40°F to 113°F (-40°C to 45°C) on all models and IC rating on most models. All models feature Wet location and certified air-tight ratings for maximum adaptability. Proprietary spring action clips enable direct installation in 1/2" to 2" ceiling thicknesses and field accessibility below the ceiling for easy install and service.