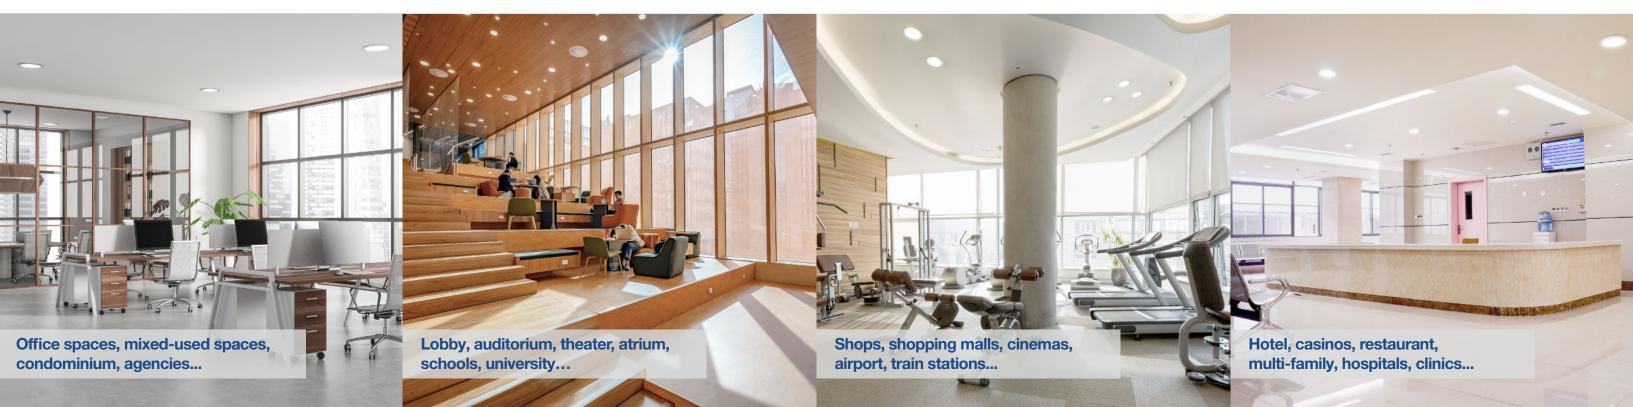

### **A Solution For Any Ceiling Height**

With SELECTFIT you can get the right amount of light for any project. Ranging from 600lm to 4,500lm, SELECTFIT will fill any existing space. The 6" and 8" are now offered in high output versions perfectly suited for high ceilings, such as auditorium, atrium, lobby, mall, theater, cinema, hallway, train station, airport and so on. The long lifetime and superior heat dissipation, on IC or non-IC rating models, will ensure you a maintenance free installation with a fast ROI and exceptionally long lifetime.