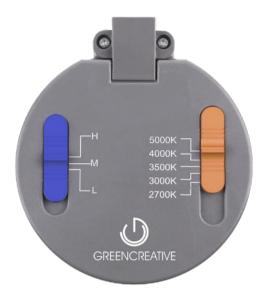

# Select Drive

Get the right amount of light with SELECTFIT still powered by SelectDrive technology. Choose from Low, Medium or High light outputs. With just the flip of switch, ensure that every space has just the right amount of light from 600lm to 5000lm.

# Select Kelvin

Utilizing our SelectKelvin technology, select the CCT before, during, or after installation with just the flip of a switch. Choose from 2700/3000/3500/4000/5000K CCTs to customize any application and set the right atmosphere for your space.