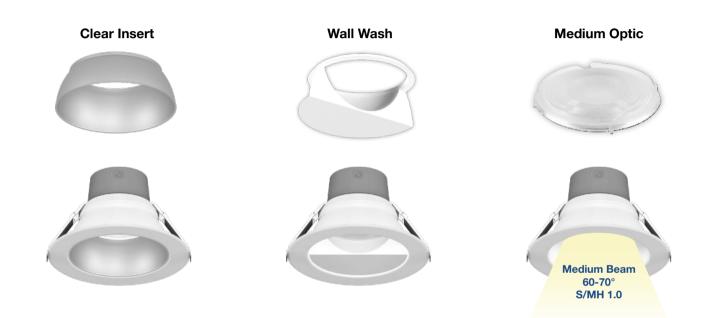

#### **Specify Further With Additional Accessories**

SELECTFIT also offers tool-less field-installable accessories to give designers more options. The clear trim insert, wall washer, and medium Fresnel optic allow you to redesign the lighting layout according to the demands of the space. Whether you need to alter a beam angle, highlight artwork on a wall, match existing layout or optimize distribution across your application, the SELECTFIT has an attachment that can help you meet your goals.