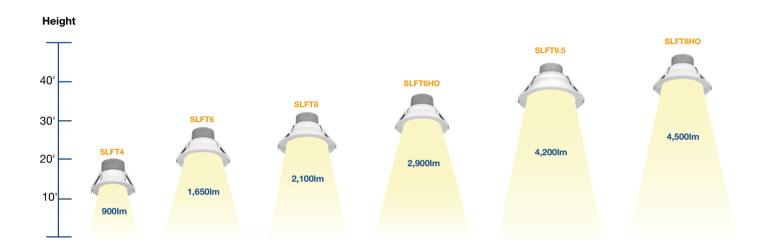

### **A Solution For Any Ceiling Height**

With SELECTFIT you can get the right amount of light for any project. Ranging from 600lm to 4,500lm, SELECTFIT will fill any existing space. The 6" and 8" are now offered in high output versions perfectly suited for high ceilings, such as auditorium, atrium, lobby, mall, theater, cinema, hallway, train station, airport and so on. The long lifetime and superior heat dissipation, on IC or non-IC rating models, will ensure you a maintenance free installation with a fast ROI and exceptionally long lifetime.