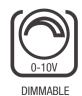

### **Ready For Any Dimming Protocol**

All SELECTFIT products are suitable for 120-277V input and feature our DualDim technology allowing the luminaire to be dimmed with either 120V TRIAC/ELV or 0-10V controls. Taking the guesswork out of auditing an existing space and providing optimal flexibility while minimizing un-expected installation issues in the field. Whether your project is residential, commercial, mixed-use, new construction or remodel, SELECTFIT will FIT.