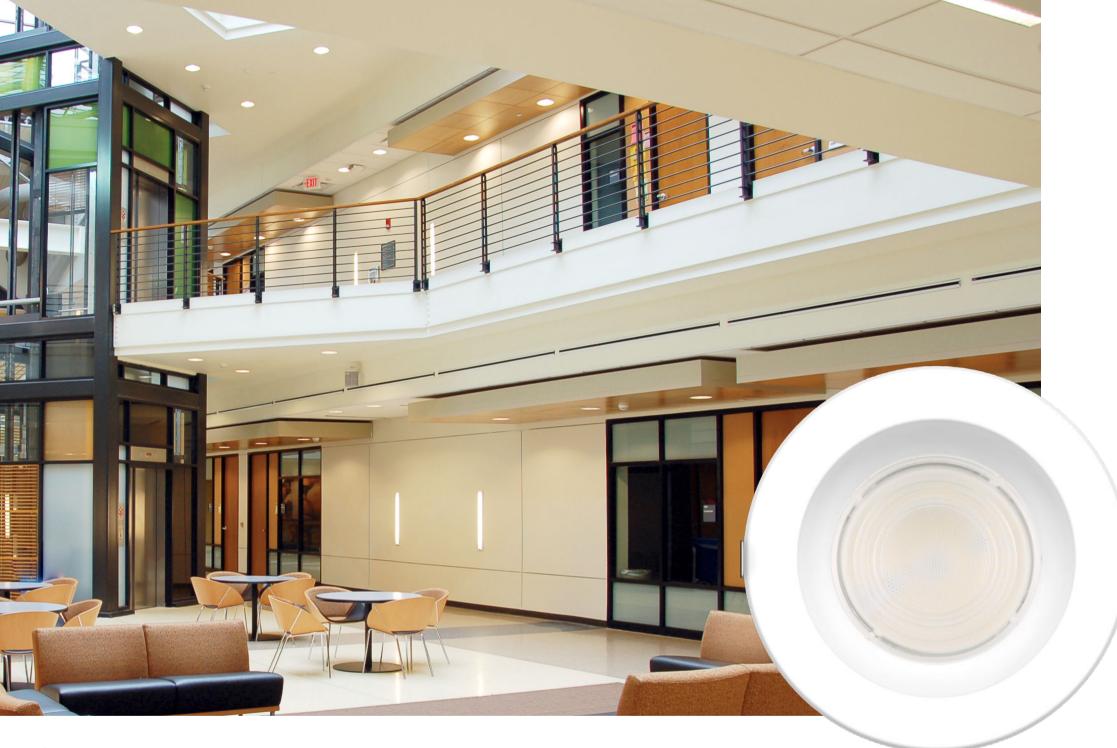

### **A Solution For Any Ceiling Height**

With SELECTFIT you can get the right amount of light for any project. Ranging from 600lm to 4,500lm, SELECTFIT will fill any existing space. The 6" and 8" are now offered in high output versions perfectly suited for high ceilings, such as auditorium, atrium, lobby, mall, theater, cinema, hallway, train station, airport and so on. The long lifetime and superior heat dissipation, on IC or non-IC rating models, will ensure you a maintenance free installation with a fast ROI and exceptionally long lifetime.