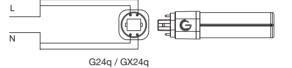

### BYPASS INSTALLATION - NO BALLAST

If the ballast is not compatible, it can be bypassed and the lamp can run directly off line voltage.

G24d / GX24d

| ACCE    | ACCESSORY ORDERING INFORMATION |                                                                                     |                                                                                                                                                                                                                                                                                                                                                                                                                                                                                                                                                                                                                                                                                                                                                                                                                                                                                                                                                                                                                                                                                                                                                                                                                                                                                                                                                                                                                                                                                                                                                                                                                                                                                                                                                                                                                                                                                                                                                                                                                                                                                                                                |                                                                                                                                                                                                                                                                                                                                                                                                                                                                                                                                                                                                                                                                                                                                                                                                                                                                                                                                                                                                                                                                                                                                                                                                                                                                                                                                                                                                                                                                                                                                                                                                                                                                                                                                                                                                                                                                                                                                                                                                                                                                                                                                 |                                |  |  |  |
|---------|--------------------------------|-------------------------------------------------------------------------------------|--------------------------------------------------------------------------------------------------------------------------------------------------------------------------------------------------------------------------------------------------------------------------------------------------------------------------------------------------------------------------------------------------------------------------------------------------------------------------------------------------------------------------------------------------------------------------------------------------------------------------------------------------------------------------------------------------------------------------------------------------------------------------------------------------------------------------------------------------------------------------------------------------------------------------------------------------------------------------------------------------------------------------------------------------------------------------------------------------------------------------------------------------------------------------------------------------------------------------------------------------------------------------------------------------------------------------------------------------------------------------------------------------------------------------------------------------------------------------------------------------------------------------------------------------------------------------------------------------------------------------------------------------------------------------------------------------------------------------------------------------------------------------------------------------------------------------------------------------------------------------------------------------------------------------------------------------------------------------------------------------------------------------------------------------------------------------------------------------------------------------------|---------------------------------------------------------------------------------------------------------------------------------------------------------------------------------------------------------------------------------------------------------------------------------------------------------------------------------------------------------------------------------------------------------------------------------------------------------------------------------------------------------------------------------------------------------------------------------------------------------------------------------------------------------------------------------------------------------------------------------------------------------------------------------------------------------------------------------------------------------------------------------------------------------------------------------------------------------------------------------------------------------------------------------------------------------------------------------------------------------------------------------------------------------------------------------------------------------------------------------------------------------------------------------------------------------------------------------------------------------------------------------------------------------------------------------------------------------------------------------------------------------------------------------------------------------------------------------------------------------------------------------------------------------------------------------------------------------------------------------------------------------------------------------------------------------------------------------------------------------------------------------------------------------------------------------------------------------------------------------------------------------------------------------------------------------------------------------------------------------------------------------|--------------------------------|--|--|--|
| Product | Model                          | Description                                                                         | Pictures                                                                                                                                                                                                                                                                                                                                                                                                                                                                                                                                                                                                                                                                                                                                                                                                                                                                                                                                                                                                                                                                                                                                                                                                                                                                                                                                                                                                                                                                                                                                                                                                                                                                                                                                                                                                                                                                                                                                                                                                                                                                                                                       | Dimensions                                                                                                                                                                                                                                                                                                                                                                                                                                                                                                                                                                                                                                                                                                                                                                                                                                                                                                                                                                                                                                                                                                                                                                                                                                                                                                                                                                                                                                                                                                                                                                                                                                                                                                                                                                                                                                                                                                                                                                                                                                                                                                                      | Compatible Skus                |  |  |  |
| 37934   | 8EMINVERTER                    | California Title 20 Compliant<br>8W Emergency LED Inverter<br>(Field Installation)  |                                                                                                                                                                                                                                                                                                                                                                                                                                                                                                                                                                                                                                                                                                                                                                                                                                                                                                                                                                                                                                                                                                                                                                                                                                                                                                                                                                                                                                                                                                                                                                                                                                                                                                                                                                                                                                                                                                                                                                                                                                                                                                                                | 9-1/2" 1-3/4" 1-3/4" 1-3/4" 1-3/4" 1-3/4" 1-3/4" 1-3/4" 1-3/4" 1-3/4" 1-3/4" 1-3/4" 1-3/4" 1-3/4" 1-3/4" 1-3/4" 1-3/4" 1-3/4" 1-3/4" 1-3/4" 1-3/4" 1-3/4" 1-3/4" 1-3/4" 1-3/4" 1-3/4" 1-3/4" 1-3/4" 1-3/4" 1-3/4" 1-3/4" 1-3/4" 1-3/4" 1-3/4" 1-3/4" 1-3/4" 1-3/4" 1-3/4" 1-3/4" 1-3/4" 1-3/4" 1-3/4" 1-3/4" 1-3/4" 1-3/4" 1-3/4" 1-3/4" 1-3/4" 1-3/4" 1-3/4" 1-3/4" 1-3/4" 1-3/4" 1-3/4" 1-3/4" 1-3/4" 1-3/4" 1-3/4" 1-3/4" 1-3/4" 1-3/4" 1-3/4" 1-3/4" 1-3/4" 1-3/4" 1-3/4" 1-3/4" 1-3/4" 1-3/4" 1-3/4" 1-3/4" 1-3/4" 1-3/4" 1-3/4" 1-3/4" 1-3/4" 1-3/4" 1-3/4" 1-3/4" 1-3/4" 1-3/4" 1-3/4" 1-3/4" 1-3/4" 1-3/4" 1-3/4" 1-3/4" 1-3/4" 1-3/4" 1-3/4" 1-3/4" 1-3/4" 1-3/4" 1-3/4" 1-3/4" 1-3/4" 1-3/4" 1-3/4" 1-3/4" 1-3/4" 1-3/4" 1-3/4" 1-3/4" 1-3/4" 1-3/4" 1-3/4" 1-3/4" 1-3/4" 1-3/4" 1-3/4" 1-3/4" 1-3/4" 1-3/4" 1-3/4" 1-3/4" 1-3/4" 1-3/4" 1-3/4" 1-3/4" 1-3/4" 1-3/4" 1-3/4" 1-3/4" 1-3/4" 1-3/4" 1-3/4" 1-3/4" 1-3/4" 1-3/4" 1-3/4" 1-3/4" 1-3/4" 1-3/4" 1-3/4" 1-3/4" 1-3/4" 1-3/4" 1-3/4" 1-3/4" 1-3/4" 1-3/4" 1-3/4" 1-3/4" 1-3/4" 1-3/4" 1-3/4" 1-3/4" 1-3/4" 1-3/4" 1-3/4" 1-3/4" 1-3/4" 1-3/4" 1-3/4" 1-3/4" 1-3/4" 1-3/4" 1-3/4" 1-3/4" 1-3/4" 1-3/4" 1-3/4" 1-3/4" 1-3/4" 1-3/4" 1-3/4" 1-3/4" 1-3/4" 1-3/4" 1-3/4" 1-3/4" 1-3/4" 1-3/4" 1-3/4" 1-3/4" 1-3/4" 1-3/4" 1-3/4" 1-3/4" 1-3/4" 1-3/4" 1-3/4" 1-3/4" 1-3/4" 1-3/4" 1-3/4" 1-3/4" 1-3/4" 1-3/4" 1-3/4" 1-3/4" 1-3/4" 1-3/4" 1-3/4" 1-3/4" 1-3/4" 1-3/4" 1-3/4" 1-3/4" 1-3/4" 1-3/4" 1-3/4" 1-3/4" 1-3/4" 1-3/4" 1-3/4" 1-3/4" 1-3/4" 1-3/4" 1-3/4" 1-3/4" 1-3/4" 1-3/4" 1-3/4" 1-3/4" 1-3/4" 1-3/4" 1-3/4" 1-3/4" 1-3/4" 1-3/4" 1-3/4" 1-3/4" 1-3/4" 1-3/4" 1-3/4" 1-3/4" 1-3/4" 1-3/4" 1-3/4" 1-3/4" 1-3/4" 1-3/4" 1-3/4" 1-3/4" 1-3/4" 1-3/4" 1-3/4" 1-3/4" 1-3/4" 1-3/4" 1-3/4" 1-3/4" 1-3/4" 1-3/4" 1-3/4" 1-3/4" 1-3/4" 1-3/4" 1-3/4" 1-3/4" 1-3/4" 1-3/4" 1-3/4" 1-3/4" 1-3/4" 1-3/4" 1-3/4" 1-3/4" 1-3/4" 1-3/4" 1-3/4" 1-3/4" 1-3/4" 1-3/4" 1-3/4" 1-3/4" 1-3/4" 1-3/4" 1-3/4" 1-3/4" 1-3/4" 1-3/4" 1-3/4" 1-3/4" 1-3/4" 1-3/4" 1-3/4" 1-3/4" 1-3/4" 1-3/4" 1-3/4" 1-3/4" 1-3/4" 1-3/4" 1-3/4" 1-3/4" 1-3/4" 1-3/4" 1-3/4" 1-3/4" 1-3/4" 1-3 | 7PLO/8xx/HYBM                  |  |  |  |
| 37935   | 21EMINVERTER                   | California Title 20 Compliant<br>21W Emergency LED Inverter<br>(Field Installation) |                                                                                                                                                                                                                                                                                                                                                                                                                                                                                                                                                                                                                                                                                                                                                                                                                                                                                                                                                                                                                                                                                                                                                                                                                                                                                                                                                                                                                                                                                                                                                                                                                                                                                                                                                                                                                                                                                                                                                                                                                                                                                                                                | 2-15/16"<br>2-15/16"<br>2-23-5/6"                                                                                                                                                                                                                                                                                                                                                                                                                                                                                                                                                                                                                                                                                                                                                                                                                                                                                                                                                                                                                                                                                                                                                                                                                                                                                                                                                                                                                                                                                                                                                                                                                                                                                                                                                                                                                                                                                                                                                                                                                                                                                               | 9PLO/8xx/HYBM                  |  |  |  |
| 98003   | 23EMDRIVER                     | California Title 20 Compliant<br>23W Emergency LED Driver<br>(Field Installation)   | With the same of t | 24-3/8" 24-3/8" \$\frac{10-7/16"}{24-3/8"}\$                                                                                                                                                                                                                                                                                                                                                                                                                                                                                                                                                                                                                                                                                                                                                                                                                                                                                                                                                                                                                                                                                                                                                                                                                                                                                                                                                                                                                                                                                                                                                                                                                                                                                                                                                                                                                                                                                                                                                                                                                                                                                    | 7PLO/8xx/HYBM<br>9PLO/8xx/HYBM |  |  |  |