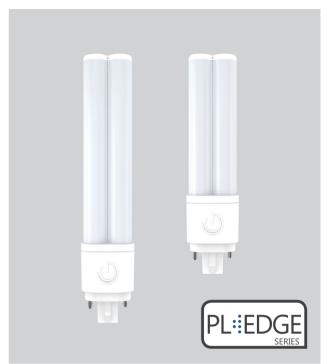

### **HYBM PL OMNI**

#### **FEATURES**

- Replaces 13W-26W CFL lamps
- DIRect or BYPass installation
- DIRect installation\* Compatible with magnetic ballast only (G24d/GX24d)
- BYPass installation Work off line voltage (G24d/GX24d/G24q/GX24q)
- Omni directional light distribution equivalent to fluorescent lamps
- May be installed horizontally and vertically
- Exceptional high efficacy up to 133 LPW
- Lamp CCT falls within 4 SDCM for consistent CCT
- Suitable for damp locations and totally enclosed fixtures\*\*
- UL Listed and UL Classified
- Lamp ambient temperature: -4°F to 113°F (-20°C to 45°C)
- Fixture operating temperature: -4°F to 95°F (-20°C to 35°C)
- Rated lifetime (L70): 50,000hrs
- 5 year limited warranty\*\*\* / 10 year available (see EXTENDED WARRANTIES table for information)