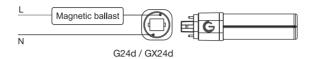

#### **DIRECT INSTALLATION - MAGNETIC BALLAST**

When used with a magnetic ballast, the PLO lamp can function as a plug & play lamp and operate with the existing ballast.