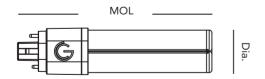

#### DIMENSION & WEIGHT

G24d / GX24d

| Model           | 7PLO/xxx/HYBM             | 9PLO/xxx/HYBM |  |
|-----------------|---------------------------|---------------|--|
| Compatible base | G24d, GX24d, G24q & GX24q |               |  |
| MOL             | 5-11/16"                  | 6-7/8"        |  |
| Dia.            | 1-3/8"                    | 1-3/8"        |  |
| Weight          | 0.18 lb                   | 0.22 lb       |  |