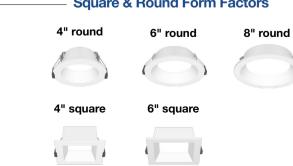

#### **Various Sizes And Shapes With Abundant Reflector Selections**

NYX downlights give architect, lighting designer or contractor an unmatched versatility with a galaxy of reflectors options and finishes. Including full clear, white and black dead front for specific damp or wet location usage, black baffle or white baffle style with white flange for smoother and lower glare light output and the classical clear and white flange for an ageless design. Wall wash kicker options are also available in clear and white, to complement the NYX possibilities, for wall grazing.