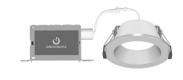

**Compact Design With Simple Installation And Upgrade** 

With a total depth of less than 4" including the Jbox in its standard new construction configuration, NYX is a perfect choice for even the shallowest plenum spaces. NYX series of downlight is designed for almost completely tool-less installation doable in seconds, for both new construction or direct mount. All parts are upgradable or serviceable from below the ceiling.

Direct Mount

New Construction