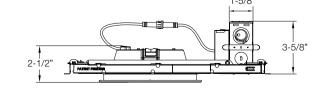

**Compact Design With Simple Installation And Upgrade** 

With a total depth of less than 4" including the Jbox in its standard new construction configuration, NYX is a perfect choice for even the shallowest plenum spaces. NYX series of downlight is designed for almost completely tool-less installation doable in seconds, for both new construction or direct mount. All parts are upgradable or serviceable from below the ceiling.

Direct Mount

New Construction