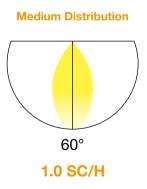

#### **A Solution For Different Height And Spacing**

Delivering light output ranges from smooth 700lm to powerful 6000lm, NYX can provide the right amount of light suitable for different ceiling heights in any project. Offered with different optic options in wide 80° and medium 60° beam angle distributions, NYX series of downlight has a solution for each room size and height with even illumination throughout a space.