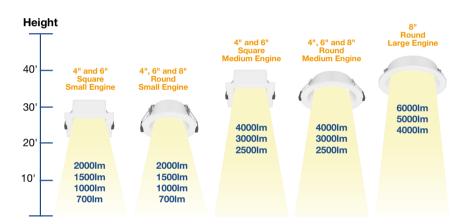

#### (Select Drive)

Get the right amount of light with NYX powered by SelectDrive technology. Choose either Extra low, Low, Medium or High light output. With just the flip of a switch on the driver, NYX ensures that every space has just the right amount of light from 700lm to 6000lm.

#### **A Solution For Different Height And Spacing**

Delivering light output ranges from smooth 700lm to powerful 6000lm, NYX can provide the right amount of light suitable for different ceiling heights in any project. Offered with different optic options in wide 80° and medium 60° beam angle distributions, NYX series of downlight has a solution for each room size and height with even illumination throughout a space.