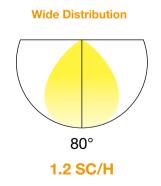

#### **A Solution For Different Height And Spacing**

Delivering light output ranges from smooth 700lm to powerful 6000lm, NYX can provide the right amount of light suitable for different ceiling heights in any project. Offered with different optic options in wide 80° and medium 60° beam angle distributions, NYX series of downlight has a solution for each room size and height with even illumination throughout a space.