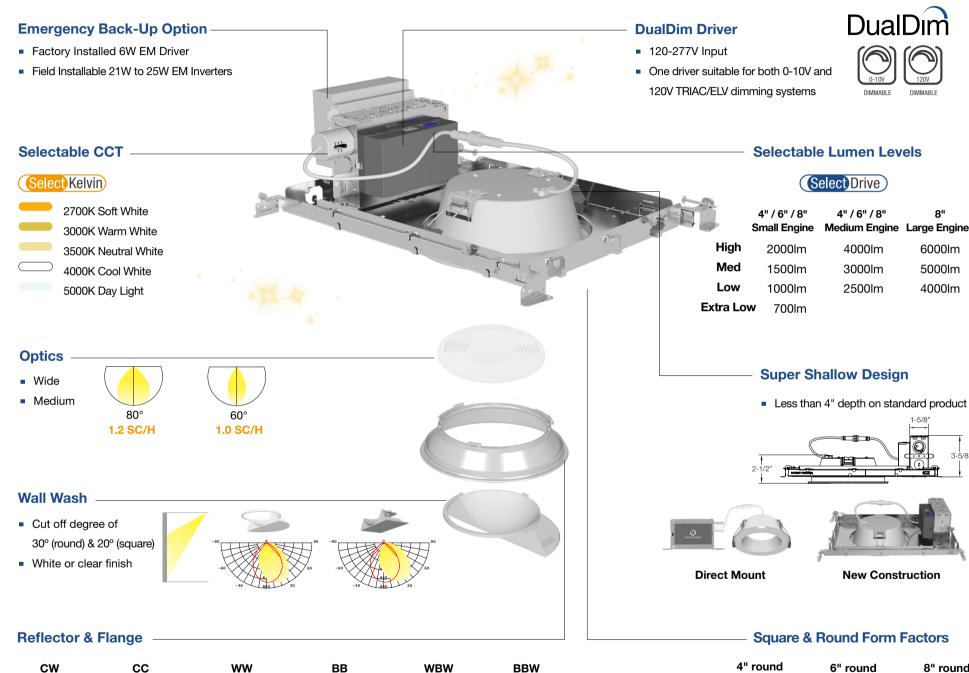

# **Downlighting Reborn**

With integrated SelectDrive, SelectKelvin and DualDim technologies, abundant options of field installable accessories, and unique compact design, NYX revives customized downlighting design for any new construction project.

Black Reflector with Black White Baffle Reflector

NYX has been thought with performance in mind without compromising on design and allows for installing virtually anywhere. The products are engineered in a super shallow design of less than 4", IC (standard for S models or with IC box option) and Air-Tight rated, suitable for wet locations, Energy Star certified and meets Title 24 and JA8 requirements. With calculated L70 of 100,000 hours, tight LED binning within 4 SDCM and high CRI 90, NYX downlights ensure uniform and vivid lighting for your space.

#### Select Kelvin

Utilizing our SelectKelvin technology, select the CCT before, during, or after installation with just the flip of a switch. Choose from 2700K / 3000K / 3500K / 4000K / 5000K CCT to customize any application and set the right atmosphere for your space.

#### (Select Drive)

Get the right amount of light with NYX powered by SelectDrive technology. Choose either Extra low, Low, Medium or High light output. With just the flip of a switch on the driver, NYX ensures that every space has just the right amount of light from 700lm to 6000lm.

### **Ready For Any Dimming Protocol**

NYX products are suitable for 120-277V input and feature our DualDim technology allowing the luminaire to be dimmed with either TRIAC/ELV or 0-10V controls. Taking the guesswork out of auditing an existing space and providing optimal flexibility while minimizing un-expected installation issues in the field. NYX is the right solution for all your projects in residential, commercial, mixed-use, new construction or remodel applications.

**Compact Design With Simple Installation And Upgrade** 

With a total depth of less than 4" including the Jbox in its standard new construction configuration, NYX is a perfect choice for even the shallowest plenum spaces. NYX series of downlight is designed for almost completely tool-less installation doable in seconds, for both new construction or direct mount. All parts are upgradable or serviceable from below the ceiling.

#### **A Solution For Different Height And Spacing**

Delivering light output ranges from smooth 700lm to powerful 6000lm, NYX can provide the right amount of light suitable for different ceiling heights in any project. Offered with different optic options in wide 80° and medium 60° beam angle distributions, NYX series of downlight has a solution for each room size and height with even illumination throughout a space.

#### **Various Sizes And Shapes With Abundant Reflector Selections**

NYX downlights give architect, lighting designer or contractor an unmatched versatility with a galaxy of reflectors options and finishes. Including full clear, white and black dead front for specific damp or wet location usage, black baffle or white baffle style with white flange for smoother and lower glare light output and the classical clear and white flange for an ageless design. Wall wash kicker options are also available in clear and white, to complement the NYX possibilities, for wall grazing.