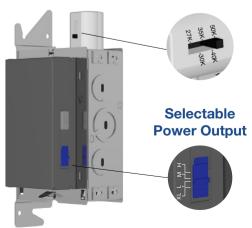

#### (Select Drive)

Get the right amount of light with NYX powered by SelectDrive technology. Choose either Extra low, Low, Medium or High light output. With just the flip of a switch on the driver, NYX ensures that every space has just the right amount of light from 700lm to 6000lm.