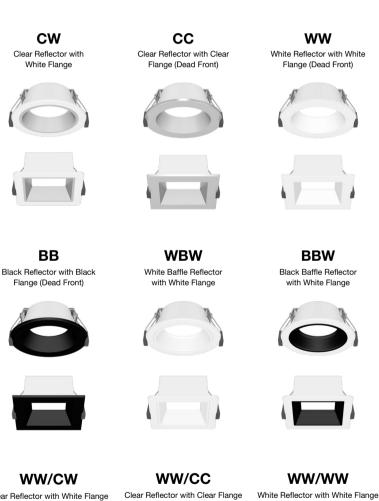

#### **Various Sizes And Shapes With Abundant Reflector Selections**

NYX downlights give architect, lighting designer or contractor an unmatched versatility with a galaxy of reflectors options and finishes. Including full clear, white and black dead front for specific damp or wet location usage, black baffle or white baffle style with white flange for smoother and lower glare light output and the classical clear and white flange for an ageless design. Wall wash kicker options are also available in clear and white, to complement the NYX possibilities, for wall grazing.

Black Reflector with Black White Baffle Reflector

NYX has been thought with performance in mind without compromising on design and allows for installing virtually anywhere. The products are engineered in a super shallow design of less than 4", IC (standard for S models or with IC box option) and Air-Tight rated, suitable for wet locations, Energy Star certified and meets Title 24 and JA8 requirements. With calculated L70 of 100,000 hours, tight LED binning within 4 SDCM and high CRI 90, NYX downlights ensure uniform and vivid lighting for your space.