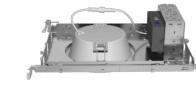

**Compact Design With Simple Installation And Upgrade** 

With a total depth of less than 4" including the Jbox in its standard new construction configuration, NYX is a perfect choice for even the shallowest plenum spaces. NYX series of downlight is designed for almost completely tool-less installation doable in seconds, for both new construction or direct mount. All parts are upgradable or serviceable from below the ceiling.

Direct Mount

New Construction