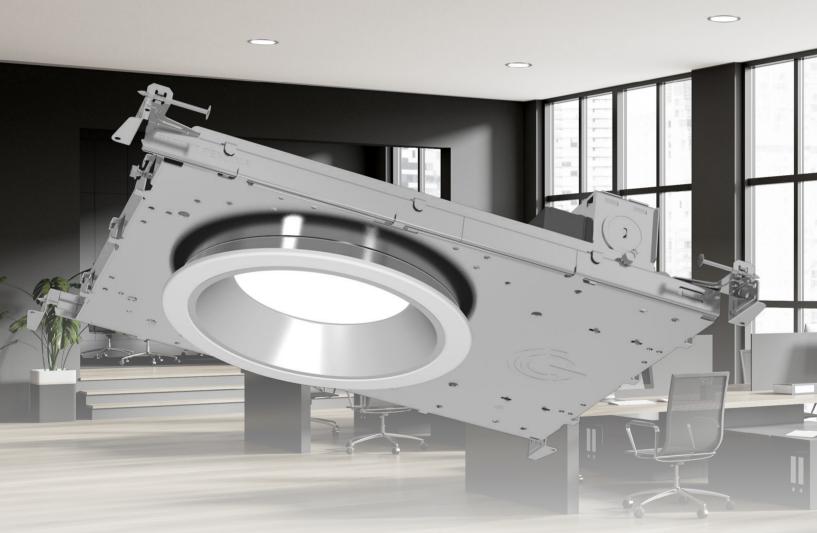

**Compact Design With Simple Installation And Upgrade** 

With a total depth of less than 4" including the Jbox in its standard new construction configuration, NYX is a perfect choice for even the shallowest plenum spaces. NYX series of downlight is designed for almost completely tool-less installation doable in seconds, for both new construction or direct mount. All parts are upgradable or serviceable from below the ceiling.

Direct Mount

New Construction