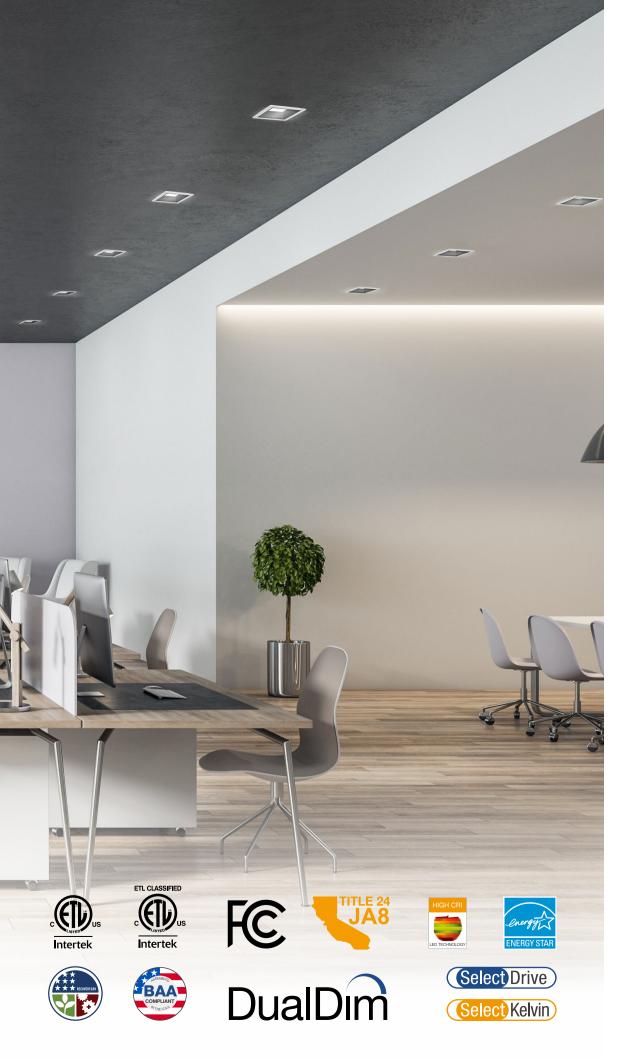

### **Ready For Any Dimming Protocol**

NYX products are suitable for 120-277V input and feature our DualDim technology allowing the luminaire to be dimmed with either TRIAC/ELV or 0-10V controls. Taking the guesswork out of auditing an existing space and providing optimal flexibility while minimizing un-expected installation issues in the field. NYX is the right solution for all your projects in residential, commercial, mixed-use, new construction or remodel applications.

Black Reflector with Black White Baffle Reflector

NYX has been thought with performance in mind without compromising on design and allows for installing virtually anywhere. The products are engineered in a super shallow design of less than 4", IC (standard for S models or with IC box option) and Air-Tight rated, suitable for wet locations, Energy Star certified and meets Title 24 and JA8 requirements. With calculated L70 of 100,000 hours, tight LED binning within 4 SDCM and high CRI 90, NYX downlights ensure uniform and vivid lighting for your space.