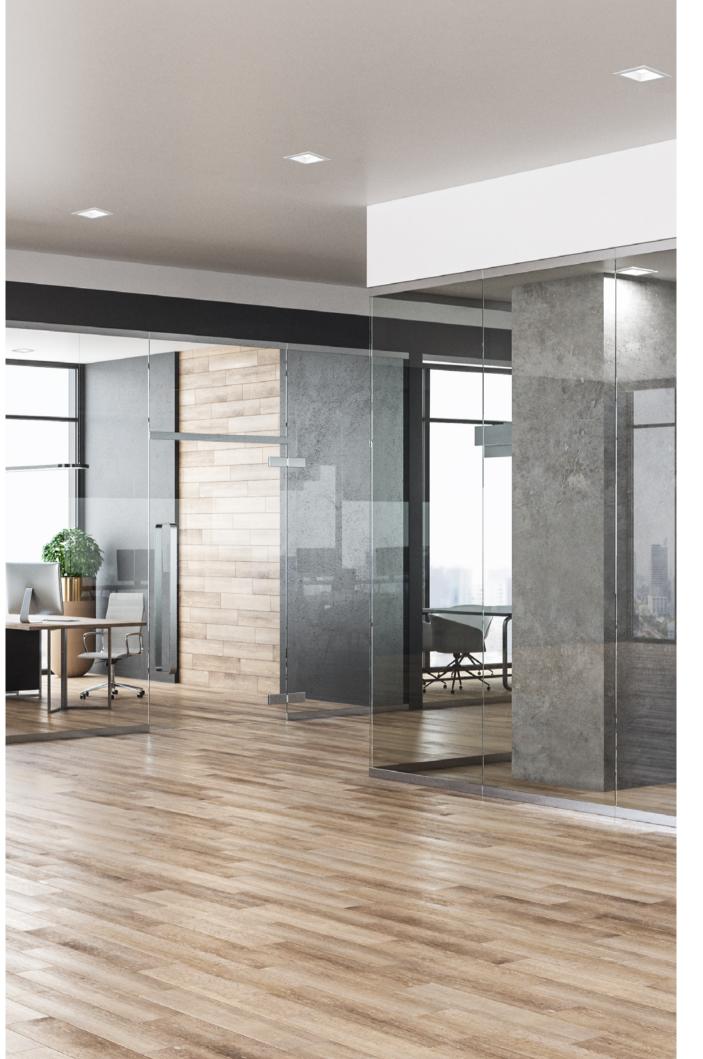

#### **Compact Design With Simple Installation And Upgrade**

With a total depth of less than 4" including the Jbox in its standard new construction configuration, NYX is a perfect choice for even the shallowest plenum spaces. NYX series of downlight is designed for almost completely tool-less installation doable in seconds, for both new construction or direct mount. All parts are upgradable or serviceable from below the ceiling.