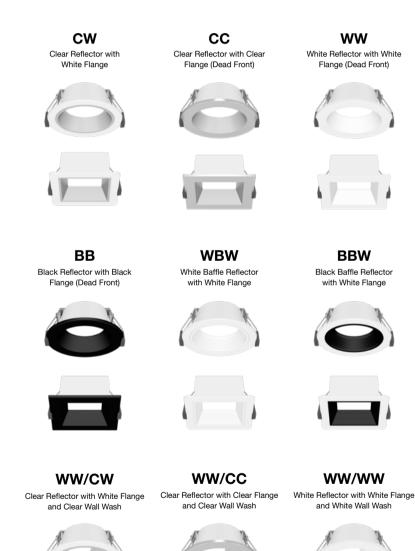

### Various Sizes And Shapes With Abundant Reflector Selections

NYX downlights give architect, lighting designer or contractor an unmatched versatility with a galaxy of reflectors options and finishes. Including full clear, white and black dead front for specific damp or wet location usage, black baffle or white baffle style with white flange for smoother and lower glare light output and the classical clear and white flange for an ageless design. Wall wash kicker options are also available in clear and white, to complement the NYX possibilities, for wall grazing.