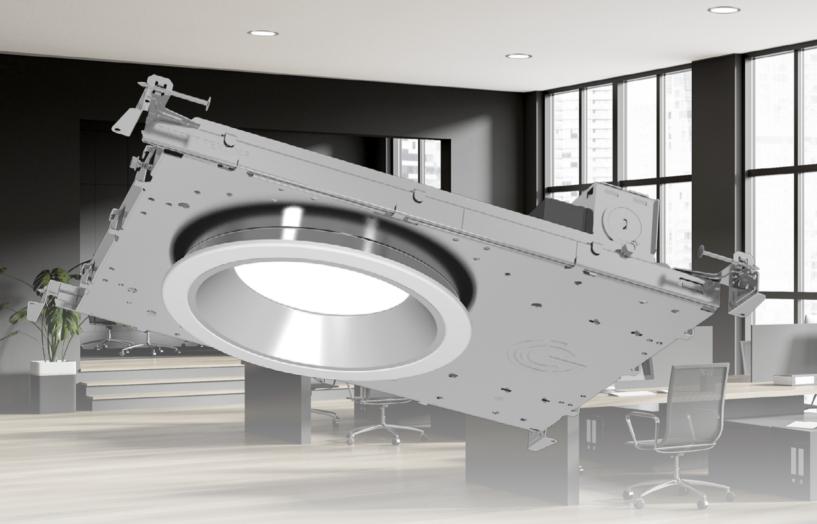

#### **Compact Design With Simple Installation And Upgrade**

With a total depth of less than 4" including the Jbox in its standard new construction configuration, NYX is a perfect choice for even the shallowest plenum spaces. NYX series of downlight is designed for almost completely tool-less installation doable in seconds, for both new construction or direct mount. All parts are upgradable or serviceable from below the ceiling.