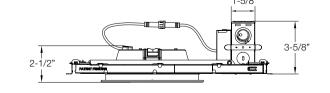

#### **Compact Design With Simple Installation And Upgrade**

With a total depth of less than 4" including the Jbox in its standard new construction configuration, NYX is a perfect choice for even the shallowest plenum spaces. NYX series of downlight is designed for almost completely tool-less installation doable in seconds, for both new construction or direct mount. All parts are upgradable or serviceable from below the ceiling.