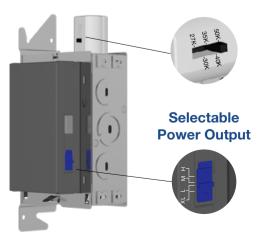

#### (Select Drive)

Get the right amount of light with NYX powered by SelectDrive technology. Choose either Extra low, Low, Medium or High light output. With just the flip of a switch on the driver, NYX ensures that every space has just the right amount of light from 700lm to 6000lm.