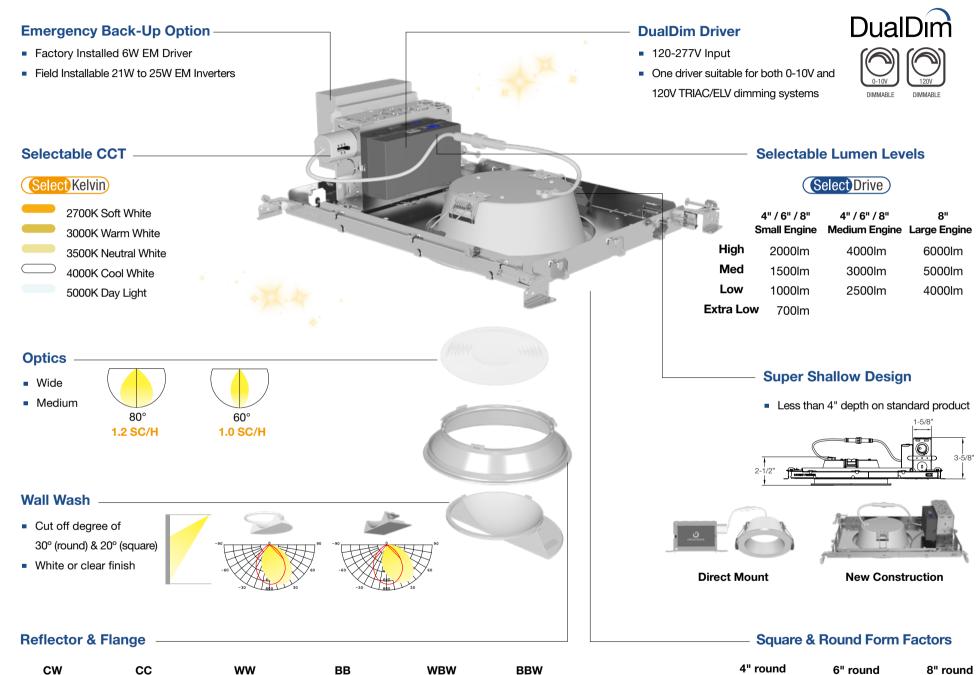

#### **Downlighting Reborn**

With integrated SelectDrive, SelectKelvin and DualDim technologies, abundant options of field installable accessories, and unique compact design, NYX revives customized downlighting design for any new construction project.

NYX has been thought with performance in mind without compromising on design and allows for installing virtually anywhere. The products are engineered in a super shallow design of less than 4", IC (standard for S models or with IC box option) and Air-Tight rated, suitable for wet locations, Energy Star certified and meets Title 24 and JA8 requirements. With calculated L70 of 100,000 hours, tight LED binning within 4 SDCM and high CRI 90, NYX downlights ensure uniform and vivid lighting for your space.

#### Select Kelvin

Utilizing our SelectKelvin technology, select the CCT before, during, or after installation with just the flip of a switch. Choose from 2700K / 3000K / 3500K / 4000K / 5000K CCT to customize any application and set the right atmosphere for your space.

#### (Select Drive)

Get the right amount of light with NYX powered by SelectDrive technology. Choose either Extra low, Low, Medium or High light output. With just the flip of a switch on the driver, NYX ensures that every space has just the right amount of light from 700lm to 6000lm.

#### **Ready For Any Dimming Protocol**

NYX products are suitable for 120-277V input and feature our DualDim technology allowing the luminaire to be dimmed with either TRIAC/ELV or 0-10V controls. Taking the guesswork out of auditing an existing space and providing optimal flexibility while minimizing un-expected installation issues in the field. NYX is the right solution for all your projects in residential, commercial, mixed-use, new construction or remodel applications.

#### **Compact Design With Simple Installation And Upgrade**

With a total depth of less than 4" including the Jbox in its standard new construction configuration, NYX is a perfect choice for even the shallowest plenum spaces. NYX series of downlight is designed for almost completely tool-less installation doable in seconds, for both new construction or direct mount. All parts are upgradable or serviceable from below the ceiling.

#### **A Solution For Different Height And Spacing**

Delivering light output ranges from smooth 700lm to powerful 6000lm, NYX can provide the right amount of light suitable for different ceiling heights in any project. Offered with different optic options in wide 80° and medium 60° beam angle distributions, NYX series of downlight has a solution for each room size and height with even illumination throughout a space.

### Various Sizes And Shapes With Abundant Reflector Selections

NYX downlights give architect, lighting designer or contractor an unmatched versatility with a galaxy of reflectors options and finishes. Including full clear, white and black dead front for specific damp or wet location usage, black baffle or white baffle style with white flange for smoother and lower glare light output and the classical clear and white flange for an ageless design. Wall wash kicker options are also available in clear and white, to complement the NYX possibilities, for wall grazing.