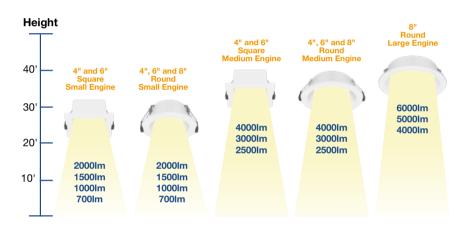

#### **A Solution For Different Height And Spacing**

Delivering light output ranges from smooth 700lm to powerful 6000lm, NYX can provide the right amount of light suitable for different ceiling heights in any project. Offered with different optic options in wide 80° and medium 60° beam angle distributions, NYX series of downlight has a solution for each room size and height with even illumination throughout a space.