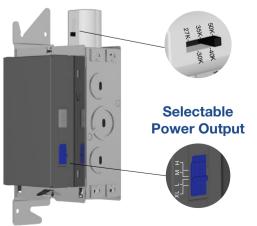

#### Select Kelvin

Utilizing our SelectKelvin technology, select the CCT before, during, or after installation with just the flip of a switch. Choose from 2700K / 3000K / 3500K / 4000K / 5000K CCT to customize any application and set the right atmosphere for your space.

#### (Select Drive)

Get the right amount of light with NYX powered by SelectDrive technology. Choose either Extra low, Low, Medium or High light output. With just the flip of a switch on the driver, NYX ensures that every space has just the right amount of light from 700lm to 6000lm.

Selectable CCT