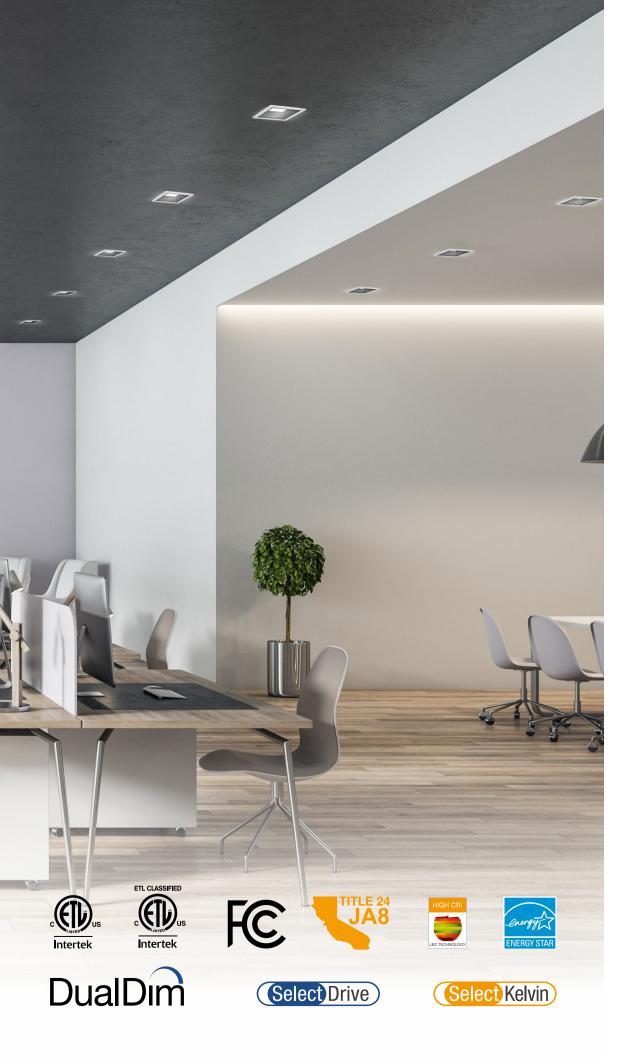

#### **Performance With Durability In Mind**

NYX has been thought with performance in mind without compromising on design and allows for installing virtually anywhere. The products are engineered in a super shallow design of less than 4", IC (standard for S models or with IC box option) and Air-Tight rated, suitable for wet locations, Energy Star certified and meets Title 24 and JA8 requirements. With calculated L70 of 100,000 hours, tight LED binning within 4 SDCM and high CRI 90, NYX downlights ensure uniform and vivid lighting for your space.

#### **Ready For Any Dimming Protocol**

NYX products are suitable for 120-277V input and feature our DualDim technology allowing the luminaire to be dimmed with either TRIAC/ELV or 0-10V controls. Taking the guesswork out of auditing an existing space and providing optimal flexibility while minimizing un-expected installation issues in the field. NYX is the right solution for all your projects in residential, commercial, mixed-use, new construction or remodel applications.