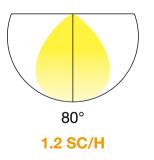

#### A Solution For Different Height And Spacing

Delivering light output ranges from smooth 700lm to powerful 6000lm, NYX can provide the right amount of light suitable for different ceiling heights in any project. Offered with different optic options in wide 80° and medium 60° beam angle distributions, NYX series of downlight has a solution for each room size and height with even illumination throughout a space.