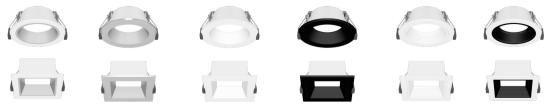

#### Various Sizes And Shapes With Abundant Reflector Selections

NYX downlights give architect, lighting designer or contractor an unmatched versatility with a galaxy of reflectors options and finishes. Including full clear, white and black dead front for specific damp or wet location usage, black baffle or white baffle style with white flange for smoother and lower glare light output and the classical clear and white flange for an ageless design. Wall wash kicker options are also available in clear and white, to complement the NYX possibilities, for wall grazing.

CW Clear Reflector with White Flange

BB Black Reflector with Black Flange (Dead Front)

WW/CW Clear Reflector with White Flange and Clear Wall Wash

Clear Reflector with Clear Flange (Dead Front)

WBW White Baffle Reflector with White Flange

WW/CC Clear Reflector with Clear Flange and Clear Wall Wash

WW White Reflector with White Flange (Dead Front)

BBW Black Baffle Reflector with White Flange

WW/WW White Reflector with White Flange and White Wall Wash