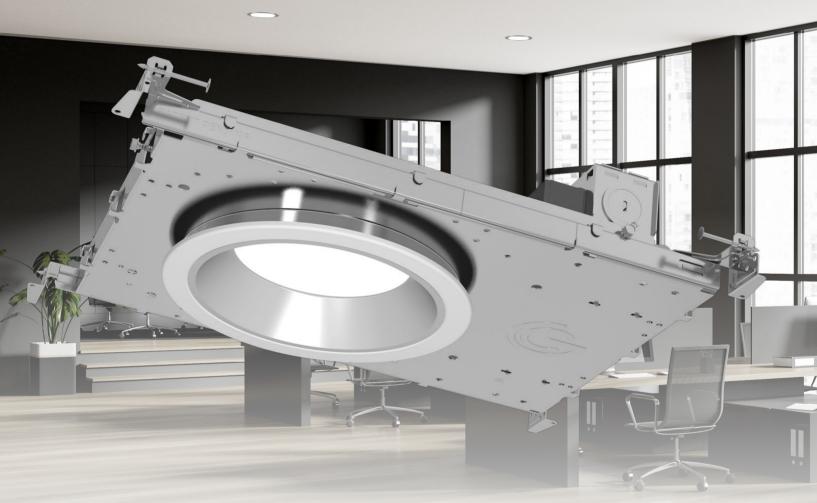

#### **Compact Design With Simple Installation And Upgrade**

With a total depth of less than 4" including the Jbox in its standard new construction configuration, NYX is a perfect choice for even the shallowest plenum spaces. NYX series of downlight is designed for almost completely tool-less installation doable in seconds, for both new construction or direct mount. All parts are upgradable or serviceable from below the ceiling.

**Direct Mount** 

**New Construction** 