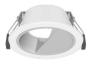

#### **Performance With Durability In Mind**

NYX has been thought with performance in mind without compromising on design and allows for installing virtually anywhere. The products are engineered in a super shallow design of less than 4", IC (standard for S models or with IC box option) and Air-Tight rated, suitable for wet locations, Energy Star certified and meets Title 24 and JA8 requirements. With calculated L70 of 100,000 hours, tight LED binning within 4 SDCM and high CRI 90, NYX downlights ensure uniform and vivid lighting for your space.

#### Various Sizes And Shapes With Abundant Reflector Selections

NYX downlights give architect, lighting designer or contractor an unmatched versatility with a galaxy of reflectors options and finishes. Including full clear, white and black dead front for specific damp or wet location usage, black baffle or white baffle style with white flange for smoother and lower glare light output and the classical clear and white flange for an ageless design. Wall wash kicker options are also available in clear and white, to complement the NYX possibilities, for wall grazing.