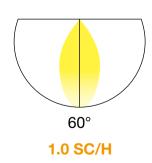

#### A Solution For Different Height And Spacing

Delivering light output ranges from smooth 700lm to powerful 6000lm, NYX can provide the right amount of light suitable for different ceiling heights in any project. Offered with different optic options in wide 80° and medium 60° beam angle distributions, NYX series of downlight has a solution for each room size and height with even illumination throughout a space.

**Medium Distribution** 