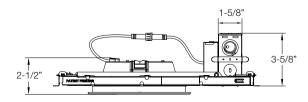

#### **Compact Design With Simple Installation And Upgrade**

With a total depth of less than 4" including the Jbox in its standard new construction configuration, NYX is a perfect choice for even the shallowest plenum spaces. NYX series of downlight is designed for almost completely tool-less installation doable in seconds, for both new construction or direct mount. All parts are upgradable or serviceable from below the ceiling.