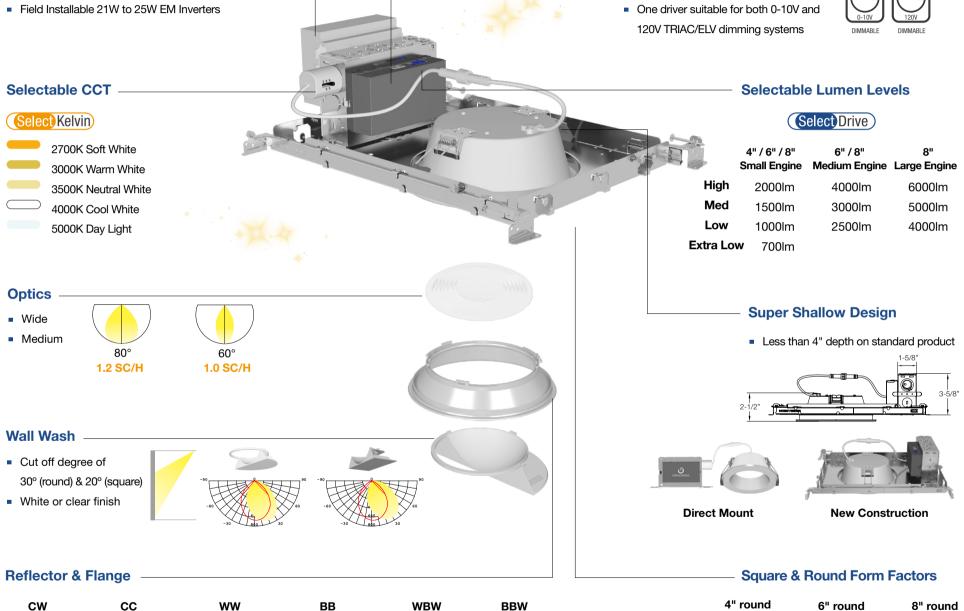

#### Integrated CCTs And Lumens Options

#### Select Kelvin

Utilizing our SelectKelvin technology, select the CCT before, during, or after installation with just the flip of a switch. Choose from 2700K / 3000K / 3500K / 4000K / 5000K CCT to customize any application and set the right atmosphere for your space.

#### (Select Drive)

Get the right amount of light with NYX powered by SelectDrive technology. Choose either Extra low, Low, Medium or High light output. With just the flip of a switch on the driver, NYX ensures that every space has just the right amount of light from 700lm to 6000lm.

Selectable CCT

#### A Solution For Different Height And Spacing

Delivering light output ranges from smooth 700lm to powerful 6000lm, NYX can provide the right amount of light suitable for different ceiling heights in any project. Offered with different optic options in wide 80° and medium 60° beam angle distributions, NYX series of downlight has a solution for each room size and height with even illumination throughout a space.

#### **Compact Design With Simple Installation And Upgrade**

With a total depth of less than 4" including the Jbox in its standard new construction configuration, NYX is a perfect choice for even the shallowest plenum spaces. NYX series of downlight is designed for almost completely tool-less installation doable in seconds, for both new construction or direct mount. All parts are upgradable or serviceable from below the ceiling.

#### Various Sizes And Shapes With Abundant Reflector Selections

NYX downlights give architect, lighting designer or contractor an unmatched versatility with a galaxy of reflectors options and finishes. Including full clear, white and black dead front for specific damp or wet location usage, black baffle or white baffle style with white flange for smoother and lower glare light output and the classical clear and white flange for an ageless design. Wall wash kicker options are also available in clear and white, to complement the NYX possibilities, for wall grazing.