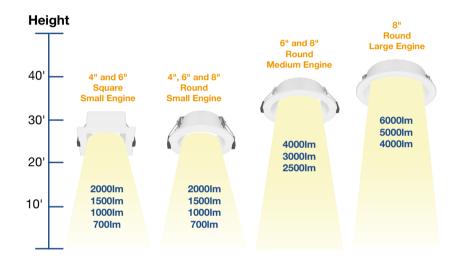

#### A Solution For Different Height And Spacing

Delivering light output ranges from smooth 700lm to powerful 6000lm, NYX can provide the right amount of light suitable for different ceiling heights in any project. Offered with different optic options in wide 80° and medium 60° beam angle distributions, NYX series of downlight has a solution for each room size and height with even illumination throughout a space.