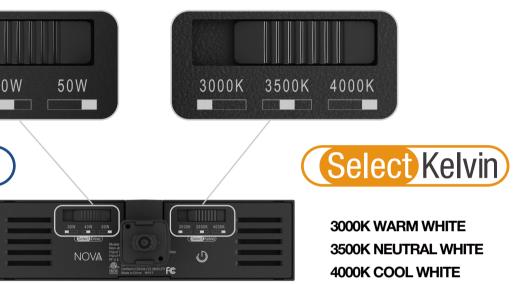

### **Effortless Field Selectability**

Designed with integral power and CCT switches, NOVA allows for field selection of three lumen levels ranging from 3,000lm to 5,000lm with up to 100lm/W efficacy, and three color temperatures from 3000K, 3500K, and 4000K with high CRI 90 for crisp light and superior color accuracy. Specification for right light output and color is at your fingertips directly in the field.