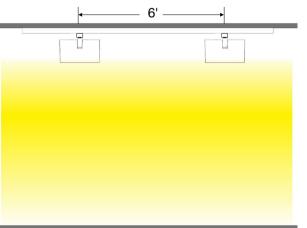

#### **Fewer Head Count, Refine Space**

NOVA provides ample and uniform lighting using fewer fixtures due to its broad light distribution and impressive footcandles. With a spacing range of up to 6 feet between fixtures and 3 feet from the wall, your entire area remains brightly illuminated, ensuring a minimum of 60 footcandles on the wall and an even distribution of light from 1 to 9 feet from the ceiling, even between fixtures. Achieve a refined ambiance with a 'silent ceiling' effect, immersing your space with vibrant illumination.