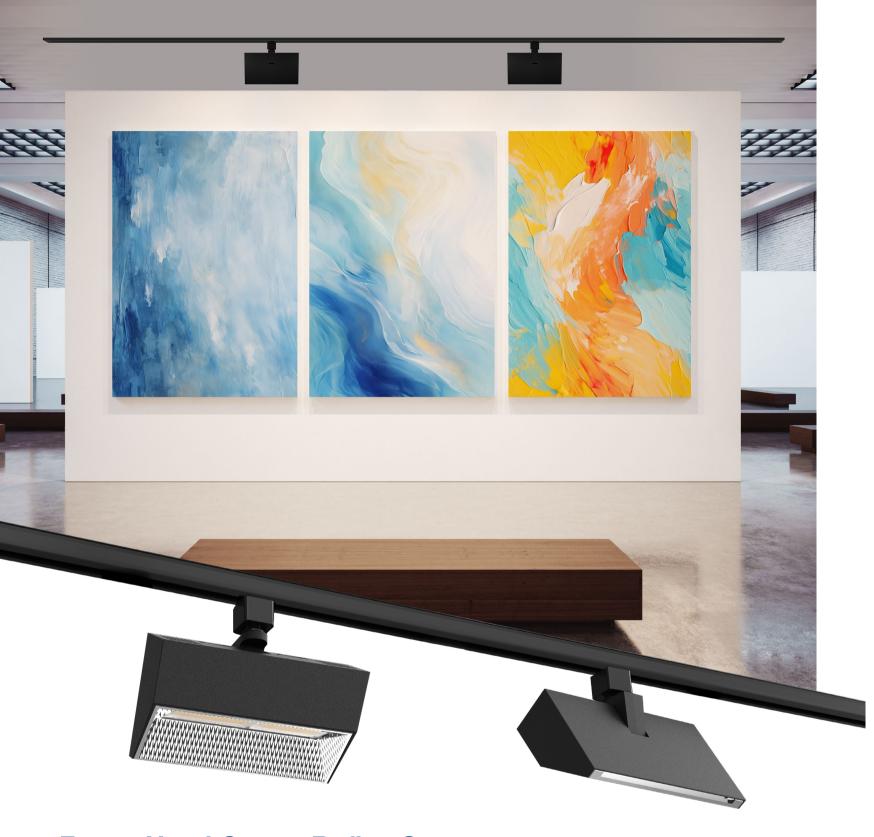

## **Precise and Convenient Light Adjustment**

NOVA is engineered with 360° rotating head and 90° pivot design, with assisting light articulation indicators on the arm of the track head, free and precise aiming of the light towards where needed become a breeze.

#### **Complementary Design**

The sleek and compact design enables NOVA seamlessly blending into any environment, either installed alone, or work in combination with our ORBIT track and PXCYL cylinder track which designed in the same sleek and contemporary style, for achieving more diversified aesthetics and illumination effect.