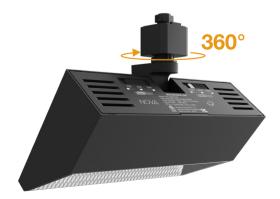

## **Precise and Convenient Light Adjustment**

NOVA is engineered with 360° rotating head and 90° pivot design, with assisting light articulation indicators on the arm of the track head, free and precise aiming of the light towards where needed become a breeze.