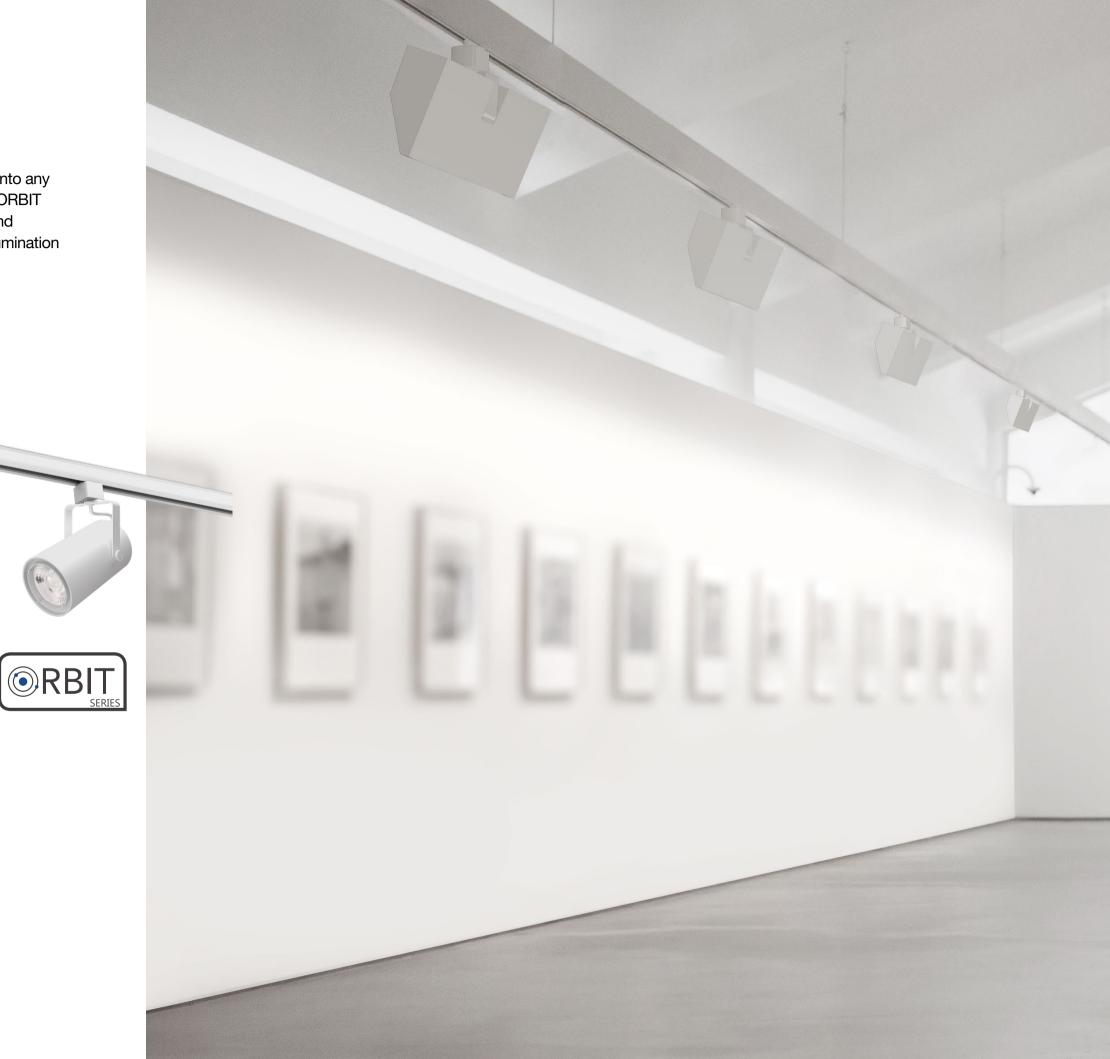

#### **Complementary Design**

The sleek and compact design enables NOVA seamlessly blending into any environment, either installed alone, or work in combination with our ORBIT track and PXCYL cylinder track which designed in the same sleek and contemporary style, for achieving more diversified aesthetics and illumination effect.