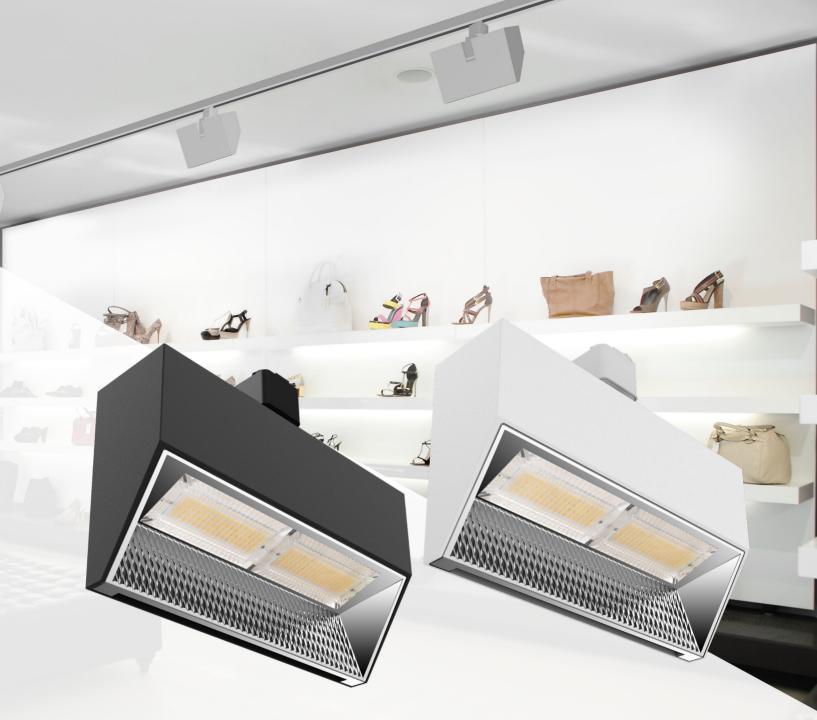

#### **NOVA Wall Wash Track Head**

A versatile wall wash track that simplifies specifications by incorporating all settings into a single SKU while ensuring uniform, wide, and precise illumination.

#### **Top-To-Bottom Wide and Uniform Lighting**

Designed with cutting-edge optics and a faceted reflector, NOVA provides wide and uniform lighting across expansive surfaces from top to bottom, maximizing the illuminated area with reduced number of fixture installed.