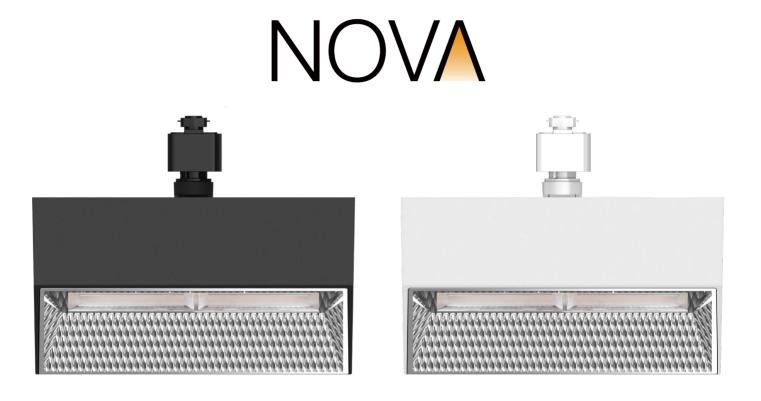

#### **NOVA Wall Wash Track Head**

A versatile wall wash track that simplifies specifications by incorporating all settings into a single SKU while ensuring uniform, wide, and precise illumination.

#### **Top-To-Bottom Wide and Uniform Lighting**

Designed with cutting-edge optics and a faceted reflector, NOVA provides wide and uniform lighting across expansive surfaces from top to bottom, maximizing the illuminated area with reduced number of fixture installed.