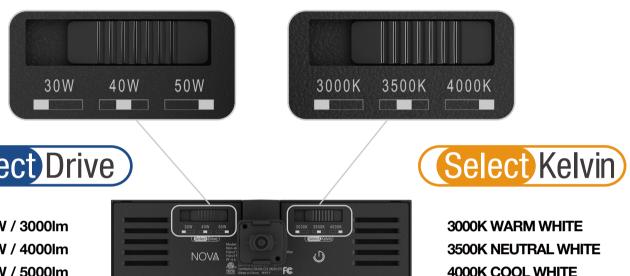

### **Effortless Field Selectability**

Designed with integral power and CCT switches, NOVA allows for field selection of three lumen levels ranging from 3,000lm to 5,000lm with up to 100lm/W efficacy, and three color temperatures from 3000K, 3500K, and 4000K with high CRI 90 for crisp light and superior color accuracy. Specification for right light output and color is at your fingertips directly in the field.

# Select Drive

30W / 3000lm 40W / 4000lm 50W / 5000lm