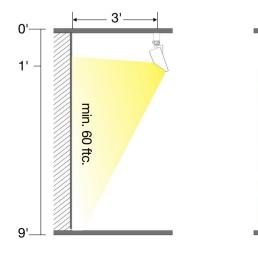

#### **Fewer Head Count, Refine Space**

NOVA provides ample and uniform lighting using fewer fixtures due to its broad light distribution and impressive footcandles. With a spacing range of up to 6 feet between fixtures and 3 feet from the wall, your entire area remains brightly illuminated, ensuring a minimum of 60 footcandles on the wall and an even distribution of light from 1 to 9 feet from the ceiling, even between fixtures. Achieve a refined ambiance with a 'silent ceiling' effect, immersing your space with vibrant illumination.