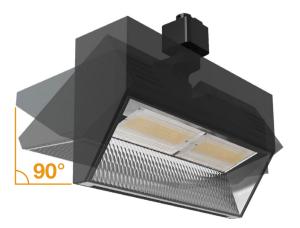

## **Precise and Convenient Light Adjustment**

NOVA is engineered with 360° rotating head and 90° pivot design, with assisting light articulation indicators on the arm of the track head, free and precise aiming of the light towards where needed become a breeze.