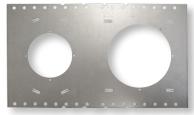

## THINFIT EXT DRYWALL NEW CONSTRUCTION PLATE

**DIMENSIONS** Ø3.00" (76mm) 10.00" (254mm) Ø2.09" (53mm) 0 0 0 0 0 0 0 0 0 0 0 0 0 0 0 0 0

- Ø4.04" (103mm)

9.69" (500mm)

NCDL46RPLATE

- Spacing distance marks for easy centering
- Fits up to 24" stud/joist spacings
- Offset slotted openings for irregular stud/joist spacings