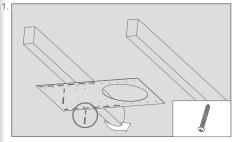

## **INSTALLATION GUIDE**

Step 1. Nail or screw the NCDL46PLATE or NCDL8RPLATE to the ceiling's studs/joists. Note NCDL46PLATE or NCDL8RPLATE allows a maximum spacing of 24".

Step 2. Secure the driver to the plate