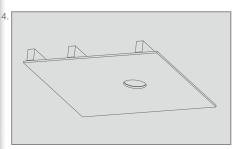

## **INSTALLATION GUIDE**

Step 1. Nail or screw the NCDL46PLATE or NCDL8RPLATE to the ceiling's studs/joists. Note NCDL46PLATE or NCDL8RPLATE allows a maximum spacing of 24".

Step 2. Secure the driver to the plate