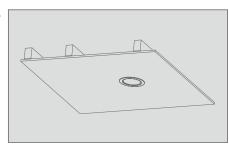

Step 3. Make electrical connection following the appropriate THINFIT EXT installation instructions

Step 4. Once ceiling is installed follow the appropriate THINFIT EXT Installation instructions to complete installation