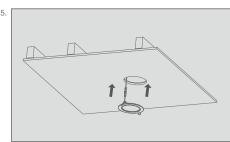

## **INSTALLATION GUIDE**

Step 1. Nail or screw the NCDL46PLATE or NCDL8RPLATE to the ceiling's studs/joists. Note NCDL46PLATE or NCDL8RPLATE allows a maximum spacing of 24".

Step 2. Secure the driver to the plate

Step 3. Make electrical connection following the appropriate THINFIT EXT installation instructions

Step 4. Once ceiling is installed follow the appropriate THINFIT EXT Installation instructions to complete installation