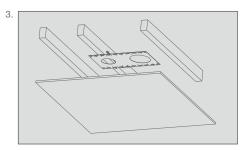

## **INSTALLATION GUIDE**

Step 1. Nail or screw the NCDL46PLATE or NCDL8RPLATE to the ceiling's studs/joists. Note NCDL46PLATE or NCDL8RPLATE allows a maximum spacing of 24".

Step 2. Secure the driver to the plate