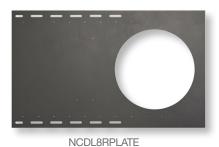

| SPECIFICATIONS |         |                                                                           |
|----------------|---------|---------------------------------------------------------------------------|
| Model          | Product | Description                                                               |
| NCDL46RPLATE   | 98280   | 4" & 6" THINFIT EXT Series New Construction Plate for Stud/Joist Mounting |
| NCDL8RPLATE    | 98281   | 8" THINFIT EXT Series New Construction Plate for Stud/Joist Mounting      |