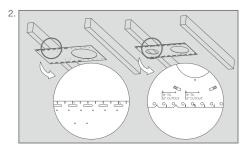

## **INSTALLATION GUIDE**

Step 1. Nail or screw the NCDL46PLATE or NCDL8RPLATE to the ceiling's studs/joists. Note NCDL46PLATE or NCDL8RPLATE allows a maximum spacing of 24".

Step 2. Secure the driver to the plate

Step 3. Make electrical connection following the appropriate THINFIT EXT installation instructions

Step 4. Once ceiling is installed follow the appropriate THINFIT EXT Installation instructions to complete installation