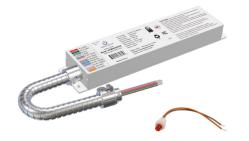

Model: 21EMINVERTER (37935)
Input Voltage: 100-277VAC
Input Power: 8W Max.
Output Voltage: 150-200VDC
Output Power: 21W Max.
Battery: LiFePO4 16V 3.3Ah

Model: 24EMINVERTER (38096)
Input Voltage: 100-277VAC
Input Power: 8W Max.
Output Voltage: 120VAC
Output Power: 23.9W Max.
Battery: LiFePO4 12.8V 4.5Ah