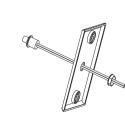

## Adhesive Field Fixture Mount Test Switch and Indicator Light

Model: TAPETESTACC (37936)

Unplug the quick connector

2. Cut hole in ceiling,

reconnect the quick

wiring to inverter, and

2. Attach the test switch

and indicator light onto

 Wiring to inverter and plug back the quick connector