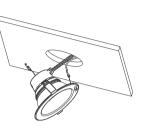

**Remote Round Ceiling Mount** 

**Test Switch and Indicator Light** 

Disconnect the quick connector

3. Fasten into the ceiling hole with spring clips