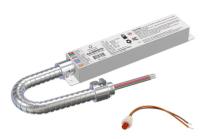

#### **Accessory Options for Optimal Mounting Flexibility**

Model: 8EMINVERTER (37934)
Input Voltage: 100-277VAC
Input Power: 5W Max.
Output Voltage: 120-200VDC
Output Power: 8W Max.
Battery: LiFePO4 12.8V 1.6Ah