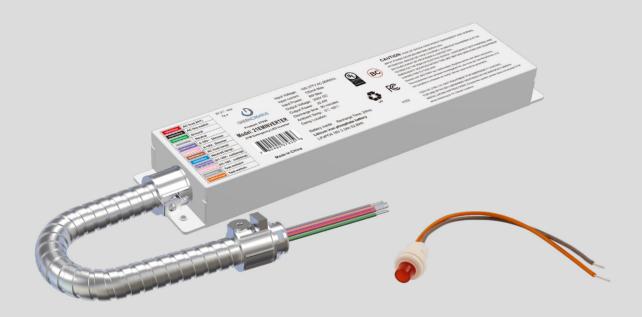

#### **Accessory Options for Optimal Mounting Flexibility**

Model: 8EMINVERTER (37934)
Input Voltage: 100-277VAC
Input Power: 5W Max.
Output Voltage: 120-200VDC
Output Power: 8W Max.
Battery: LiFePO4 12.8V 1.6Ah

Model: 21EMINVERTER (37935)
Input Voltage: 100-277VAC
Input Power: 8W Max.
Output Voltage: 150-200VDC
Output Power: 21W Max.
Battery: LiFePO4 16V 3.3Ah

Model: 24EMINVERTER (38096)
Input Voltage: 100-277VAC
Input Power: 8W Max.
Output Voltage: 120VAC
Output Power: 23.9W Max.
Battery: LiFePO4 12.8V 4.5Ah