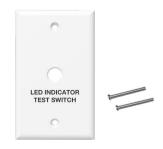

#### **Single Gang Jbox Face Plate**

Model: WALLPLATE (37938)

Attach the 2in1 test switch with indicator light to the face plate

2. Wiring to inverter and fasten the face plate onto the Jbox using provided screws