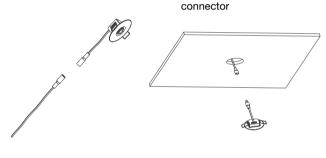

## Adhesive Field Fixture Mount Test Switch and Indicator Light

Model: TAPETESTACC (37936)

Unplug the quick connector

2. Cut hole in ceiling,

reconnect the quick

wiring to inverter, and

2. Attach the test switch

and indicator light onto

 Wiring to inverter and plug back the quick connector