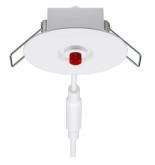

**Remote Round Ceiling Mount** 

**Test Switch and Indicator Light** 

Disconnect the quick connector

3. Fasten into the ceiling hole with spring clips