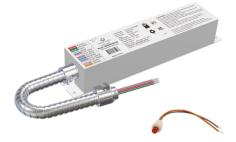

Model: 21EMINVERTER (37935)
Input Voltage: 100-277VAC
Input Power: 8W Max.
Output Voltage: 150-200VDC
Output Power: 21W Max.
Battery: LiFePO4 16V 3.3Ah

Model: 24EMINVERTER (38096)
Input Voltage: 100-277VAC
Input Power: 8W Max.
Output Voltage: 120VAC
Output Power: 23.9W Max.
Battery: LiFePO4 12.8V 4.5Ah