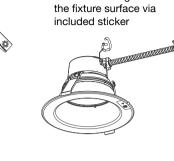

**Remote Round Ceiling Mount** 

**Test Switch and Indicator Light** 

Disconnect the quick connector

3. Fasten into the ceiling hole with spring clips