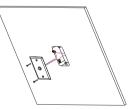

**Remote Round Ceiling Mount** 

**Test Switch and Indicator Light** 

Disconnect the quick connector

3. Fasten into the ceiling hole with spring clips