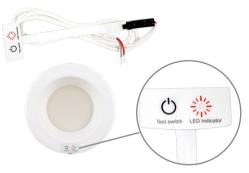

## Adhesive Field Fixture Mount Test Switch and Indicator Light

Model: TAPETESTACC (37936)

Unplug the quick connector

2. Cut hole in ceiling,

reconnect the quick

wiring to inverter, and

2. Attach the test switch

and indicator light onto

 Wiring to inverter and plug back the quick connector

#### **FEATURES**

- Suitable for use with select GREEN CREATIVE fixtures and lamps.
- Constant power output in emergency mode for a minimum of 90 minutes
- One-piece metal housing provided for easy connection
- Supplied with 2in1 test switch with indicator light
- Additional accessories options for Adhesive Field Fixture Mount, Remote Round Ceiling Mount, and Single Gang Jbox Face Plate available
- UL 924 Listed, cUL Listed to CSA C22 No. 141, CEC Compliant