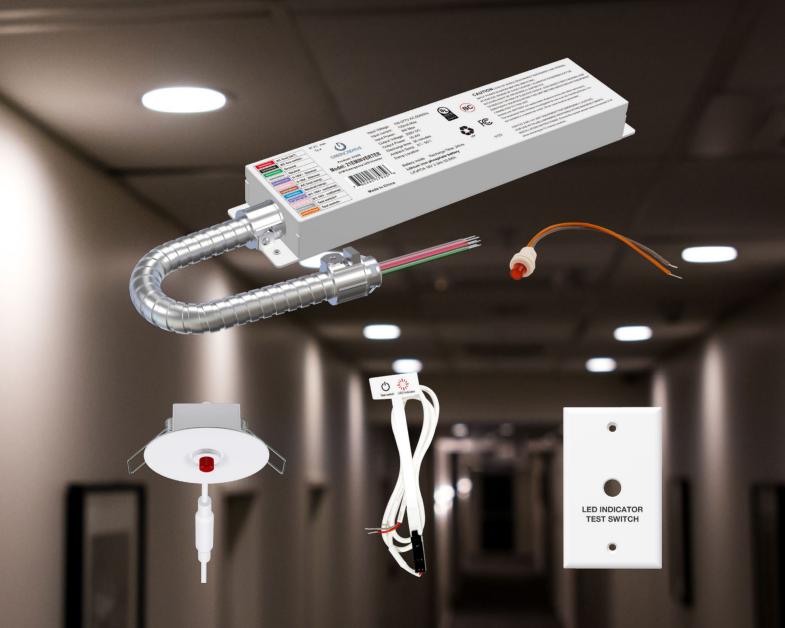

#### **Accessory Options for Optimal Mounting Flexibility**

Model: 8EMINVERTER (37934)
Input Voltage: 100-277VAC
Input Power: 5W Max.
Output Voltage: 120-200VDC
Output Power: 8W Max.
Battery: LiFePO4 12.8V 1.6Ah

Model: 21EMINVERTER (37935)
Input Voltage: 100-277VAC
Input Power: 8W Max.
Output Voltage: 150-200VDC
Output Power: 21W Max.
Battery: LiFePO4 16V 3.3Ah

Model: 24EMINVERTER (38096)
Input Voltage: 100-277VAC
Input Power: 8W Max.
Output Voltage: 120VAC
Output Power: 23.9W Max.
Battery: LiFePO4 12.8V 4.5Ah