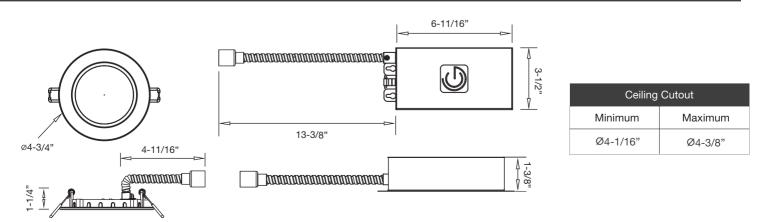

## **THINFIT 4" COMMERCIAL DOWNLIGHT**

| TECHNICAL INFORMATION |               |                 |               |             |           |              |
|-----------------------|---------------|-----------------|---------------|-------------|-----------|--------------|
| Dimming               | Input Voltage | Input Frequency | Input Current | Input Power | THD Power | Power Factor |
| 0-10V                 | 120-277V      | 50 / 60Hz       | 0.08A         | 10W         | <20%      | >0.9         |