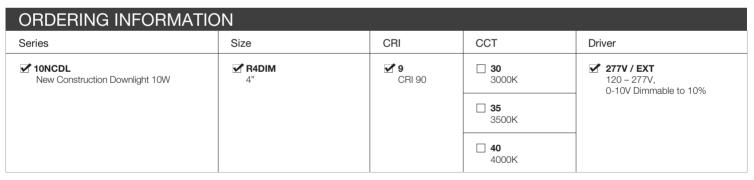

### THINFIT 4" COMMERCIAL DOWNLIGHT

| ٨٥٥٢٩   |                  | ING INFORMATION                                                                   |                       |                                                                                                                                                                                                                                                                                                                                                                                                                                                                                                                                                                                                                                                                                                                                                                                                                                                                                                                                                                                                                                                                                                                                                                                                                                                                                                                                                                                                                                                                                                                                                                                                                                                                                                                                                                                                                                                                                                                                                                                                                                                                                                                                                                                                                                                                                                                                                                                                                                                                                                                                                                                                     |
|---------|------------------|-----------------------------------------------------------------------------------|-----------------------|-----------------------------------------------------------------------------------------------------------------------------------------------------------------------------------------------------------------------------------------------------------------------------------------------------------------------------------------------------------------------------------------------------------------------------------------------------------------------------------------------------------------------------------------------------------------------------------------------------------------------------------------------------------------------------------------------------------------------------------------------------------------------------------------------------------------------------------------------------------------------------------------------------------------------------------------------------------------------------------------------------------------------------------------------------------------------------------------------------------------------------------------------------------------------------------------------------------------------------------------------------------------------------------------------------------------------------------------------------------------------------------------------------------------------------------------------------------------------------------------------------------------------------------------------------------------------------------------------------------------------------------------------------------------------------------------------------------------------------------------------------------------------------------------------------------------------------------------------------------------------------------------------------------------------------------------------------------------------------------------------------------------------------------------------------------------------------------------------------------------------------------------------------------------------------------------------------------------------------------------------------------------------------------------------------------------------------------------------------------------------------------------------------------------------------------------------------------------------------------------------------------------------------------------------------------------------------------------------------|
| Product | Model            | Description                                                                       | Pictures              | Dimenions                                                                                                                                                                                                                                                                                                                                                                                                                                                                                                                                                                                                                                                                                                                                                                                                                                                                                                                                                                                                                                                                                                                                                                                                                                                                                                                                                                                                                                                                                                                                                                                                                                                                                                                                                                                                                                                                                                                                                                                                                                                                                                                                                                                                                                                                                                                                                                                                                                                                                                                                                                                           |
| 98280   | NCDL46RPLATE     | 4" & 6" THINFIT EXT Series New Construction<br>Plate for Stud/Joist Mounting      |                       | A: Ø4-5/8°<br>B: Ø4-3/16°<br>C: Ø6-7/16°<br>D: Ø6°                                                                                                                                                                                                                                                                                                                                                                                                                                                                                                                                                                                                                                                                                                                                                                                                                                                                                                                                                                                                                                                                                                                                                                                                                                                                                                                                                                                                                                                                                                                                                                                                                                                                                                                                                                                                                                                                                                                                                                                                                                                                                                                                                                                                                                                                                                                                                                                                                                                                                                                                                  |
| 98501   | NCPLATE/T4689    | New Construction or Remodel Plate<br>for T-Grid Ceilings                          |                       | A: Ø4-5/16"<br>A: Ø4-5/16"<br>B: Ø6-5/16"<br>C: Ø8-1/16"<br>D: Ø9"                                                                                                                                                                                                                                                                                                                                                                                                                                                                                                                                                                                                                                                                                                                                                                                                                                                                                                                                                                                                                                                                                                                                                                                                                                                                                                                                                                                                                                                                                                                                                                                                                                                                                                                                                                                                                                                                                                                                                                                                                                                                                                                                                                                                                                                                                                                                                                                                                                                                                                                                  |
| 97847   | DLNC4GOOF/R      | 4" THINFIT EXT Series GOOF RING                                                   | 0                     | Ø6-1/16"<br>Ø4-1/4"                                                                                                                                                                                                                                                                                                                                                                                                                                                                                                                                                                                                                                                                                                                                                                                                                                                                                                                                                                                                                                                                                                                                                                                                                                                                                                                                                                                                                                                                                                                                                                                                                                                                                                                                                                                                                                                                                                                                                                                                                                                                                                                                                                                                                                                                                                                                                                                                                                                                                                                                                                                 |
| 98345   | NCDLR4TRIMBL     | 4" THINFIT EXT Series Black Trim                                                  | 0                     | @4-3/4"<br>@2-15/16"                                                                                                                                                                                                                                                                                                                                                                                                                                                                                                                                                                                                                                                                                                                                                                                                                                                                                                                                                                                                                                                                                                                                                                                                                                                                                                                                                                                                                                                                                                                                                                                                                                                                                                                                                                                                                                                                                                                                                                                                                                                                                                                                                                                                                                                                                                                                                                                                                                                                                                                                                                                |
| 98346   | NCDLR4TRIMBN     | 4" THINFIT EXT Series Brushed Nickel Trim                                         | 0                     | @4-3/4"<br>@2-15/16"                                                                                                                                                                                                                                                                                                                                                                                                                                                                                                                                                                                                                                                                                                                                                                                                                                                                                                                                                                                                                                                                                                                                                                                                                                                                                                                                                                                                                                                                                                                                                                                                                                                                                                                                                                                                                                                                                                                                                                                                                                                                                                                                                                                                                                                                                                                                                                                                                                                                                                                                                                                |
| 98347   | NCDLR4TRIMBZ     | 4" THINFIT EXT Series Bronze Trim                                                 | 0                     | @4-3/4"<br>@2-15/16"                                                                                                                                                                                                                                                                                                                                                                                                                                                                                                                                                                                                                                                                                                                                                                                                                                                                                                                                                                                                                                                                                                                                                                                                                                                                                                                                                                                                                                                                                                                                                                                                                                                                                                                                                                                                                                                                                                                                                                                                                                                                                                                                                                                                                                                                                                                                                                                                                                                                                                                                                                                |
| 58012   | 35EMINVERTER     | 35W Emergency Inverter<br>(Field Installation)                                    |                       | ↓ 17-3/4" →                                                                                                                                                                                                                                                                                                                                                                                                                                                                                                                                                                                                                                                                                                                                                                                                                                                                                                                                                                                                                                                                                                                                                                                                                                                                                                                                                                                                                                                                                                                                                                                                                                                                                                                                                                                                                                                                                                                                                                                                                                                                                                                                                                                                                                                                                                                                                                                                                                                                                                                                                                                         |
| 58013   | 35EMINVERTER/CEC | California Title 20 Compliant<br>35W Emergency Inverter<br>(Field Installation))  | All the second second | ↓ 17-3/4" →                                                                                                                                                                                                                                                                                                                                                                                                                                                                                                                                                                                                                                                                                                                                                                                                                                                                                                                                                                                                                                                                                                                                                                                                                                                                                                                                                                                                                                                                                                                                                                                                                                                                                                                                                                                                                                                                                                                                                                                                                                                                                                                                                                                                                                                                                                                                                                                                                                                                                                                                                                                         |
| 98003   | 23EMDRIVER       | California Title 20 Compliant<br>23W Emergency LED Driver<br>(Field Installation) |                       | 10-7/16"<br>2-3/16"<br>2-3/16"<br>2-3/16"<br>2-3/16"<br>2-3/16"<br>2-3/16"<br>2-3/16"<br>2-3/16"<br>2-3/16"<br>2-3/16"<br>2-3/16"<br>2-3/16"<br>2-3/16"<br>2-3/16"<br>2-3/16"<br>2-3/16"<br>2-3/16"<br>2-3/16"<br>2-3/16"<br>2-3/16"<br>2-3/16"<br>2-3/16"<br>2-3/16"<br>2-3/16"<br>2-3/16"<br>2-3/16"<br>2-3/16"<br>2-3/16"<br>2-3/16"<br>2-3/16"<br>2-3/16"<br>2-3/16"<br>2-3/16"<br>2-3/16"<br>2-3/16"<br>2-3/16"<br>2-3/16"<br>2-3/16"<br>2-3/16"<br>2-3/16"<br>2-3/16"<br>2-3/16"<br>2-3/16"<br>2-3/16"<br>2-3/16"<br>2-3/16"<br>2-3/16"<br>2-3/16"<br>2-3/16"<br>2-3/16"<br>2-3/16"<br>2-3/16"<br>2-3/16"<br>2-3/16"<br>2-3/16"<br>2-3/16"<br>2-3/16"<br>2-3/16"<br>2-3/16"<br>2-3/16"<br>2-3/16"<br>2-3/16"<br>2-3/16"<br>2-3/16"<br>2-3/16"<br>2-3/16"<br>2-3/16"<br>2-3/16"<br>2-3/16"<br>2-3/16"<br>2-3/16"<br>2-3/16"<br>2-3/16"<br>2-3/16"<br>2-3/16"<br>2-3/16"<br>2-3/16"<br>2-3/16"<br>2-3/16"<br>2-3/16"<br>2-3/16"<br>2-3/16"<br>2-3/16"<br>2-3/16"<br>2-3/16"<br>2-3/16"<br>2-3/16"<br>2-3/16"<br>2-3/16"<br>2-3/16"<br>2-3/16"<br>2-3/16"<br>2-3/16"<br>2-3/16"<br>2-3/16"<br>2-3/16"<br>2-3/16"<br>2-3/16"<br>2-3/16"<br>2-3/16"<br>2-3/16"<br>2-3/16"<br>2-3/16"<br>2-3/16"<br>2-3/16"<br>2-3/16"<br>2-3/16"<br>2-3/16"<br>2-3/16"<br>2-3/16"<br>2-3/16"<br>2-3/16"<br>2-3/16"<br>2-3/16"<br>2-3/16"<br>2-3/16"<br>2-3/16"<br>2-3/16"<br>2-3/16"<br>2-3/16"<br>2-3/16"<br>2-3/16"<br>2-3/16"<br>2-3/16"<br>2-3/16"<br>2-3/16"<br>2-3/16"<br>2-3/16"<br>2-3/16"<br>2-3/16"<br>2-3/16"<br>2-3/16"<br>2-3/16"<br>2-3/16"<br>2-3/16"<br>2-3/16"<br>2-3/16"<br>2-3/16"<br>2-3/16"<br>2-3/16"<br>2-3/16"<br>2-3/16"<br>2-3/16"<br>2-3/16"<br>2-3/16"<br>2-3/16"<br>2-3/16"<br>2-3/16"<br>2-3/16"<br>2-3/16"<br>2-3/16"<br>2-3/16"<br>2-3/16"<br>2-3/16"<br>2-3/16"<br>2-3/16"<br>2-3/16"<br>2-3/16"<br>2-3/16"<br>2-3/16"<br>2-3/16"<br>2-3/16"<br>2-3/16"<br>2-3/16"<br>2-3/16"<br>2-3/16"<br>2-3/16"<br>2-3/16"<br>2-3/16"<br>2-3/16"<br>2-3/16"<br>2-3/16"<br>2-3/16"<br>2-3/16"<br>2-3/16"<br>2-3/16"<br>2-3/16"<br>2-3/16"<br>2-3/16"<br>2-3/16"<br>2-3/16"<br>2-3/16"<br>2-3/16"<br>2-3/16"<br>2-3/16"<br>2-3/16"<br>2-3/16"<br>2-3/16"<br>2-3/16"<br>2-3/16"<br>2-3/16"<br>2-3/16"<br>2-3/16"<br>2-3/16"<br>2-3/16"<br>2-3/16"<br>2-3/16"<br>2-3/16"<br>2-3/16"<br>2-3/16"<br>2-3/16"<br>2-3/16"<br>2-3/16"<br>2-3/16"<br>2-3/16"<br>2-3/16"<br>2-3/16"<br>2-3/16"<br>2-3/16"<br>2-3/16"<br>2-3/16"<br>2-3/16"<br>2-3/16"<br>2-3/16"<br>2-3/16"<br>2-3/16"<br>2-3/16"<br>2-3/16"<br>2-3/16"<br>2-3/16"<br>2-3/16"<br>2-3/16"<br>2-3/16"<br>2-3/16"<br>2-3/16"<br>2-3/16"<br>2 |