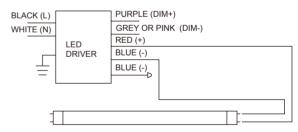

#### Single-ended Installation

- For non-shunted lamp holders only
- Not polarity sensitive, pins can accept'+' or '-'

#### 1 LAMP