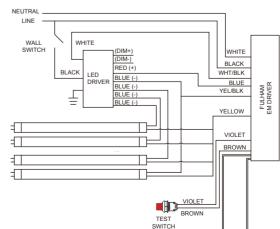

#### Double-ended Installation

- For shunted & non-shunted lamp holders
- Not polarity sensitive, lamps can be wired at either end

#### 4 LAMPS