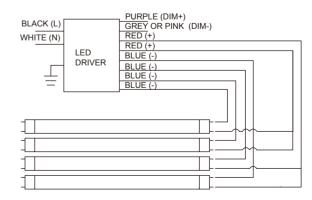

#### Single-ended Installation

- For non-shunted lamp holders only
- Not polarity sensitive, pins can accept'+' or '-'

#### 4 LAMPS

| ACCE    | SSORY ORDERING          | INFORMATION                                                                         |          |                                                                                                                                                                                                                                                                                                                                                                                                                                                                                                                                                                                                                                                                                                                                                                                                                                                                                                                                                                                                                                                                                                                                                                                                                                                                                                                                                                                                                                                                                                                                                                                                                                                                                                                                                                                                                                                                                                                                                                                                                                                                                                                                                                                                                                                                                                                                                                                                                                                                                                                                                                                                                                                              |                                                                                                                                                                |
|---------|-------------------------|-------------------------------------------------------------------------------------|----------|--------------------------------------------------------------------------------------------------------------------------------------------------------------------------------------------------------------------------------------------------------------------------------------------------------------------------------------------------------------------------------------------------------------------------------------------------------------------------------------------------------------------------------------------------------------------------------------------------------------------------------------------------------------------------------------------------------------------------------------------------------------------------------------------------------------------------------------------------------------------------------------------------------------------------------------------------------------------------------------------------------------------------------------------------------------------------------------------------------------------------------------------------------------------------------------------------------------------------------------------------------------------------------------------------------------------------------------------------------------------------------------------------------------------------------------------------------------------------------------------------------------------------------------------------------------------------------------------------------------------------------------------------------------------------------------------------------------------------------------------------------------------------------------------------------------------------------------------------------------------------------------------------------------------------------------------------------------------------------------------------------------------------------------------------------------------------------------------------------------------------------------------------------------------------------------------------------------------------------------------------------------------------------------------------------------------------------------------------------------------------------------------------------------------------------------------------------------------------------------------------------------------------------------------------------------------------------------------------------------------------------------------------------------|----------------------------------------------------------------------------------------------------------------------------------------------------------------|
| Product | Model                   | Description                                                                         | Pictures | Dimensions                                                                                                                                                                                                                                                                                                                                                                                                                                                                                                                                                                                                                                                                                                                                                                                                                                                                                                                                                                                                                                                                                                                                                                                                                                                                                                                                                                                                                                                                                                                                                                                                                                                                                                                                                                                                                                                                                                                                                                                                                                                                                                                                                                                                                                                                                                                                                                                                                                                                                                                                                                                                                                                   | Compatible Skus                                                                                                                                                |
| 35797   | FU10W/T5T8/EXT/EMDRIVER | FHSCP-UNV-10.7WL                                                                    |          | 15-3/8"<br>14-11/16"<br>PHSCP-UNV-10.7NL<br>2-5/8"                                                                                                                                                                                                                                                                                                                                                                                                                                                                                                                                                                                                                                                                                                                                                                                                                                                                                                                                                                                                                                                                                                                                                                                                                                                                                                                                                                                                                                                                                                                                                                                                                                                                                                                                                                                                                                                                                                                                                                                                                                                                                                                                                                                                                                                                                                                                                                                                                                                                                                                                                                                                           | 9.5T8/2F/8xx/EXT<br>10.5T8/3F/8xx/EXT<br>11.5T8/4F/8xx/EXT<br>14.5T8/4F/8xx/EXT<br>14.5T8/06/8xx/EXT/R<br>11.5T8/4F/8xx/EXT/R<br>14T8/4F/8xx/EXT/R             |
| 35799   | FU17W/T5T8/EXT/EMDRIVER | FHSCP-UNV-17WL                                                                      |          | 19-3/16"<br>19-3/16"<br>18-9/16"<br>18-9/16"<br>19-3/16"<br>3"                                                                                                                                                                                                                                                                                                                                                                                                                                                                                                                                                                                                                                                                                                                                                                                                                                                                                                                                                                                                                                                                                                                                                                                                                                                                                                                                                                                                                                                                                                                                                                                                                                                                                                                                                                                                                                                                                                                                                                                                                                                                                                                                                                                                                                                                                                                                                                                                                                                                                                                                                                                               | 14.5T8U6/8xx/EXT                                                                                                                                               |
| 37934   | 8EMINVERTER             | California Title 20 Compliant<br>8W Emergency LED Inverter<br>(Field Installation)  | Can the  | 9-1/2"<br>9-1/2"<br>9-1/2"<br>9-1/2"<br>9-1/2"<br>9-1/2"<br>1-3/4"<br>1-3/4"<br>1-3/4"<br>1-3/4"<br>1-3/4"<br>1-3/4"<br>1-3/4"<br>1-3/4"<br>1-3/4"<br>1-3/4"<br>1-3/4"<br>1-3/4"<br>1-3/4"<br>1-3/4"<br>1-3/4"<br>1-3/4"<br>1-3/4"<br>1-3/4"<br>1-3/4"<br>1-3/4"<br>1-3/4"<br>1-3/4"<br>1-3/4"<br>1-3/4"<br>1-3/4"<br>1-3/4"<br>1-3/4"<br>1-3/4"<br>1-3/4"<br>1-3/4"<br>1-3/4"<br>1-3/4"<br>1-3/4"<br>1-3/4"<br>1-3/4"<br>1-3/4"<br>1-3/4"<br>1-3/4"<br>1-3/4"<br>1-3/4"<br>1-3/4"<br>1-3/4"<br>1-3/4"<br>1-3/4"<br>1-3/4"<br>1-3/4"<br>1-3/4"<br>1-3/4"<br>1-3/4"<br>1-3/4"<br>1-3/4"<br>1-3/4"<br>1-3/4"<br>1-3/4"<br>1-3/4"<br>1-3/4"<br>1-3/4"<br>1-3/4"<br>1-3/4"<br>1-3/4"<br>1-3/4"<br>1-3/4"<br>1-3/4"<br>1-3/4"<br>1-3/4"<br>1-3/4"<br>1-3/4"<br>1-3/4"<br>1-3/4"<br>1-3/4"<br>1-3/4"<br>1-3/4"<br>1-3/4"<br>1-3/4"<br>1-3/4"<br>1-3/4"<br>1-3/4"<br>1-3/4"<br>1-3/4"<br>1-3/4"<br>1-3/4"<br>1-3/4"<br>1-3/4"<br>1-3/4"<br>1-3/4"<br>1-3/4"<br>1-3/4"<br>1-3/4"<br>1-3/4"<br>1-3/4"<br>1-3/4"<br>1-3/4"<br>1-3/4"<br>1-3/4"<br>1-3/4"<br>1-3/4"<br>1-3/4"<br>1-3/4"<br>1-3/4"<br>1-3/4"<br>1-3/4"<br>1-3/4"<br>1-3/4"<br>1-3/4"<br>1-3/4"<br>1-3/4"<br>1-3/4"<br>1-3/4"<br>1-3/4"<br>1-3/4"<br>1-3/4"<br>1-3/4"<br>1-3/4"<br>1-3/4"<br>1-3/4"<br>1-3/4"<br>1-3/4"<br>1-3/4"<br>1-3/4"<br>1-3/4"<br>1-3/4"<br>1-3/4"<br>1-3/4"<br>1-3/4"<br>1-3/4"<br>1-3/4"<br>1-3/4"<br>1-3/4"<br>1-3/4"<br>1-3/4"<br>1-3/4"<br>1-3/4"<br>1-3/4"<br>1-3/4"<br>1-3/4"<br>1-3/4"<br>1-3/4"<br>1-3/4"<br>1-3/4"<br>1-3/4"<br>1-3/4"<br>1-3/4"<br>1-3/4"<br>1-3/4"<br>1-3/4"<br>1-3/4"<br>1-3/4"<br>1-3/4"<br>1-3/4"<br>1-3/4"<br>1-3/4"<br>1-3/4"<br>1-3/4"<br>1-3/4"<br>1-3/4"<br>1-3/4"<br>1-3/4"<br>1-3/4"<br>1-3/4"<br>1-3/4"<br>1-3/4"<br>1-3/4"<br>1-3/4"<br>1-3/4"<br>1-3/4"<br>1-3/4"<br>1-3/4"<br>1-3/4"<br>1-3/4"<br>1-3/4"<br>1-3/4"<br>1-3/4"<br>1-3/4"<br>1-3/4"<br>1-3/4"<br>1-3/4"<br>1-3/4"<br>1-3/4"<br>1-3/4"<br>1-3/4"<br>1-3/4"<br>1-3/4"<br>1-3/4"<br>1-3/4"<br>1-3/4"<br>1-3/4"<br>1-3/4"<br>1-3/4"<br>1-3/4"<br>1-3/4"<br>1-3/4"<br>1-3/4"<br>1-3/4"<br>1-3/4"<br>1-3/4"<br>1-3/4"<br>1-3/4"<br>1-3/4"<br>1-3/4"<br>1-3/4"<br>1-3/4"<br>1-3/4"<br>1-3/4"<br>1-3/4"<br>1-3/4"<br>1-3/4"<br>1-3/4"<br>1-3/4"<br>1-3/4"<br>1-3/4"<br>1-3/4"<br>1-3/4"<br>1-3/4"<br>1-3/4"<br>1-3/4"<br>1-3/4"<br>1-3/4"<br>1-3/4"<br>1-3/4"<br>1-3/4"<br>1-3/4"<br>1-3/4"<br>1-3/4"<br>1-3/4"<br>1-3/4"<br>1-3/4"<br>1-3/4"<br>1-3/4"<br>1-3/4"<br>1-3/4"<br>1-3/4"<br>1-3/4"<br>1-3/4"<br>1-3/4"<br>1-3/4"<br>1-3/4"<br>1-3/4"<br>1-3/4"<br>1-3/4"<br>1-3/4"<br>1-3/4"<br>1-3/4"<br>1-3/4"<br>1-3/4"<br>1-3/4"<br>1-3/4"<br>1-3/4"<br>1-3/4"<br>1-3/4"<br>1-3/4" | 9.5T8/2F/8xx/EXT<br>10.5T8/3F/8xx/EXT<br>11.5T8/4F/8xx/EXT<br>11.5T8/4F/8xx/EXT/R<br>14T8/4F/8xx/EXT<br>14T8/4F/8xx/EXT<br>14T8/4F/8xx/EXT<br>14.5T8U6/8xx/EXT |
| 37935   | 21EMINVERTER            | California Title 20 Compliant<br>21W Emergency LED Inverter<br>(Field Installation) |          |                                                                                                                                                                                                                                                                                                                                                                                                                                                                                                                                                                                                                                                                                                                                                                                                                                                                                                                                                                                                                                                                                                                                                                                                                                                                                                                                                                                                                                                                                                                                                                                                                                                                                                                                                                                                                                                                                                                                                                                                                                                                                                                                                                                                                                                                                                                                                                                                                                                                                                                                                                                                                                                              | 9.5T8/2F/8xx/EXT<br>10.5T8/3F/8xx/EXT<br>11.5T8/4F/8xx/EXT<br>11.5T8/4F/8xx/EXT/R<br>14T8/4F/8xx/EXT<br>14T8/4F/8xx/EXT<br>14T8/4F/8xx/EXT<br>14.5T8U6/8xx/EXT |