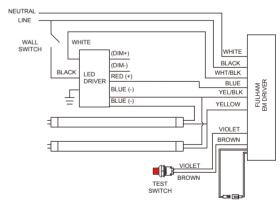

#### Double-ended Installation

- For shunted & non-shunted lamp holders
- Not polarity sensitive, lamps can be wired at either end

#### 1 LAMP