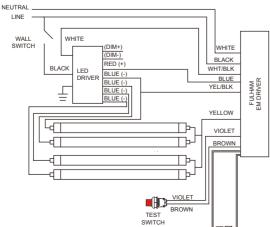

### FULHAM EMERGENCY DRIVER INSTALLATION

#### 4 LAMPS

1 LAMP

4 LAMPS

| CONTRO          | L ORDERIN(      | G INFORMATION                                                                                                                            | -                                                                                                                                                                                                                                                                                                                                                                                                                                                                                                                                                                                                                                                                                                                                                                                                                                                                                                                                                                                                                                                                                                                                                                                                                                                                                                                                                                                                                                                                                                                                                                                                                                                                                                                                                                                                                                                                                                                                                                                                                                                                                                                              |                                                                                                                                                                                                                                                                                                                                                                                                                                                                                                                                                                                                                                                                                                                                                                                                                                                                                                                                                                                                                                                                                                                                                                                                                                                                                                                                                                                                                                                                                                                                                                                                                                                                                                                                                                                                                                                                                                                                                                                                                                                                                                                                                                                                                                                                                                                                                                                                                                                                                                                                                                                                                                                              |
|-----------------|-----------------|------------------------------------------------------------------------------------------------------------------------------------------|--------------------------------------------------------------------------------------------------------------------------------------------------------------------------------------------------------------------------------------------------------------------------------------------------------------------------------------------------------------------------------------------------------------------------------------------------------------------------------------------------------------------------------------------------------------------------------------------------------------------------------------------------------------------------------------------------------------------------------------------------------------------------------------------------------------------------------------------------------------------------------------------------------------------------------------------------------------------------------------------------------------------------------------------------------------------------------------------------------------------------------------------------------------------------------------------------------------------------------------------------------------------------------------------------------------------------------------------------------------------------------------------------------------------------------------------------------------------------------------------------------------------------------------------------------------------------------------------------------------------------------------------------------------------------------------------------------------------------------------------------------------------------------------------------------------------------------------------------------------------------------------------------------------------------------------------------------------------------------------------------------------------------------------------------------------------------------------------------------------------------------|--------------------------------------------------------------------------------------------------------------------------------------------------------------------------------------------------------------------------------------------------------------------------------------------------------------------------------------------------------------------------------------------------------------------------------------------------------------------------------------------------------------------------------------------------------------------------------------------------------------------------------------------------------------------------------------------------------------------------------------------------------------------------------------------------------------------------------------------------------------------------------------------------------------------------------------------------------------------------------------------------------------------------------------------------------------------------------------------------------------------------------------------------------------------------------------------------------------------------------------------------------------------------------------------------------------------------------------------------------------------------------------------------------------------------------------------------------------------------------------------------------------------------------------------------------------------------------------------------------------------------------------------------------------------------------------------------------------------------------------------------------------------------------------------------------------------------------------------------------------------------------------------------------------------------------------------------------------------------------------------------------------------------------------------------------------------------------------------------------------------------------------------------------------------------------------------------------------------------------------------------------------------------------------------------------------------------------------------------------------------------------------------------------------------------------------------------------------------------------------------------------------------------------------------------------------------------------------------------------------------------------------------------------------|
| Product         | Model           | Description                                                                                                                              | Picture                                                                                                                                                                                                                                                                                                                                                                                                                                                                                                                                                                                                                                                                                                                                                                                                                                                                                                                                                                                                                                                                                                                                                                                                                                                                                                                                                                                                                                                                                                                                                                                                                                                                                                                                                                                                                                                                                                                                                                                                                                                                                                                        | Dimension                                                                                                                                                                                                                                                                                                                                                                                                                                                                                                                                                                                                                                                                                                                                                                                                                                                                                                                                                                                                                                                                                                                                                                                                                                                                                                                                                                                                                                                                                                                                                                                                                                                                                                                                                                                                                                                                                                                                                                                                                                                                                                                                                                                                                                                                                                                                                                                                                                                                                                                                                                                                                                                    |
| 98517           | PH-SRB-LD       | Xitanium SR Bridge - Side Entry - Field installation and Wiring                                                                          |                                                                                                                                                                                                                                                                                                                                                                                                                                                                                                                                                                                                                                                                                                                                                                                                                                                                                                                                                                                                                                                                                                                                                                                                                                                                                                                                                                                                                                                                                                                                                                                                                                                                                                                                                                                                                                                                                                                                                                                                                                                                                                                                | 4-1/2" 2-3/8"<br>4-1/2" 2-3/8"<br>1"                                                                                                                                                                                                                                                                                                                                                                                                                                                                                                                                                                                                                                                                                                                                                                                                                                                                                                                                                                                                                                                                                                                                                                                                                                                                                                                                                                                                                                                                                                                                                                                                                                                                                                                                                                                                                                                                                                                                                                                                                                                                                                                                                                                                                                                                                                                                                                                                                                                                                                                                                                                                                         |
| 98518           | PH-SNS2000CMP   | Easy Sense Ceiling Mount Sensor<br>(SNS200) - Field installation and Wiring                                                              |                                                                                                                                                                                                                                                                                                                                                                                                                                                                                                                                                                                                                                                                                                                                                                                                                                                                                                                                                                                                                                                                                                                                                                                                                                                                                                                                                                                                                                                                                                                                                                                                                                                                                                                                                                                                                                                                                                                                                                                                                                                                                                                                | 0 <sup>2<sup>2</sup>/1<sup>2</sup></sup><br>1-7/8"                                                                                                                                                                                                                                                                                                                                                                                                                                                                                                                                                                                                                                                                                                                                                                                                                                                                                                                                                                                                                                                                                                                                                                                                                                                                                                                                                                                                                                                                                                                                                                                                                                                                                                                                                                                                                                                                                                                                                                                                                                                                                                                                                                                                                                                                                                                                                                                                                                                                                                                                                                                                           |
| KIT-SU-5E-D-CL  | KIT-SU-5E-D-CL  | Enlighted SU-5E Micro Sensor With<br>2-Wire Connection, Connected Lighting -<br>Field installation and Wiring                            |                                                                                                                                                                                                                                                                                                                                                                                                                                                                                                                                                                                                                                                                                                                                                                                                                                                                                                                                                                                                                                                                                                                                                                                                                                                                                                                                                                                                                                                                                                                                                                                                                                                                                                                                                                                                                                                                                                                                                                                                                                                                                                                                | + 3/4"+<br>7/8"<br>1/2"<br>2-3/8"<br>-<br>-<br>-<br>-<br>-<br>-<br>-<br>-<br>-<br>-<br>-<br>-<br>-                                                                                                                                                                                                                                                                                                                                                                                                                                                                                                                                                                                                                                                                                                                                                                                                                                                                                                                                                                                                                                                                                                                                                                                                                                                                                                                                                                                                                                                                                                                                                                                                                                                                                                                                                                                                                                                                                                                                                                                                                                                                                                                                                                                                                                                                                                                                                                                                                                                                                                                                                           |
| KIT-SU-5E-D-IL  | KIT-SU-5E-D-IL  | Enlighted SU-5E Micro Sensor With<br>2-Wire Connection, Enlighted One - Field<br>installation and Wiring                                 | Provide a state of the state of | + 3/4"-+<br>7/8" + 7/8" + 3/6" + 2-3/8" + 2-3/8" + 2-3/8" + 2-3/8" + 2-3/8" + 2-3/8" + 2-3/8" + 2-3/8" + 2-3/8" + 2-3/8" + 2-3/8" + 2-3/8" + 2-3/8" + 2-3/8" + 2-3/8" + 2-3/8" + 2-3/8" + 2-3/8" + 2-3/8" + 2-3/8" + 2-3/8" + 2-3/8" + 2-3/8" + 2-3/8" + 2-3/8" + 2-3/8" + 2-3/8" + 2-3/8" + 2-3/8" + 2-3/8" + 2-3/8" + 2-3/8" + 2-3/8" + 2-3/8" + 2-3/8" + 2-3/8" + 2-3/8" + 2-3/8" + 2-3/8" + 2-3/8" + 2-3/8" + 2-3/8" + 2-3/8" + 2-3/8" + 2-3/8" + 2-3/8" + 2-3/8" + 2-3/8" + 2-3/8" + 2-3/8" + 2-3/8" + 2-3/8" + 2-3/8" + 2-3/8" + 2-3/8" + 2-3/8" + 2-3/8" + 2-3/8" + 2-3/8" + 2-3/8" + 2-3/8" + 2-3/8" + 2-3/8" + 2-3/8" + 2-3/8" + 2-3/8" + 2-3/8" + 2-3/8" + 2-3/8" + 2-3/8" + 2-3/8" + 2-3/8" + 2-3/8" + 2-3/8" + 2-3/8" + 2-3/8" + 2-3/8" + 2-3/8" + 2-3/8" + 2-3/8" + 2-3/8" + 2-3/8" + 2-3/8" + 2-3/8" + 2-3/8" + 2-3/8" + 2-3/8" + 2-3/8" + 2-3/8" + 2-3/8" + 2-3/8" + 2-3/8" + 2-3/8" + 2-3/8" + 2-3/8" + 2-3/8" + 2-3/8" + 2-3/8" + 2-3/8" + 2-3/8" + 2-3/8" + 2-3/8" + 2-3/8" + 2-3/8" + 2-3/8" + 2-3/8" + 2-3/8" + 2-3/8" + 2-3/8" + 2-3/8" + 2-3/8" + 2-3/8" + 2-3/8" + 2-3/8" + 2-3/8" + 2-3/8" + 2-3/8" + 2-3/8" + 2-3/8" + 2-3/8" + 2-3/8" + 2-3/8" + 2-3/8" + 2-3/8" + 2-3/8" + 2-3/8" + 2-3/8" + 2-3/8" + 2-3/8" + 2-3/8" + 2-3/8" + 2-3/8" + 2-3/8" + 2-3/8" + 2-3/8" + 2-3/8" + 2-3/8" + 2-3/8" + 2-3/8" + 2-3/8" + 2-3/8" + 2-3/8" + 2-3/8" + 2-3/8" + 2-3/8" + 2-3/8" + 2-3/8" + 2-3/8" + 2-3/8" + 2-3/8" + 2-3/8" + 2-3/8" + 2-3/8" + 2-3/8" + 2-3/8" + 2-3/8" + 2-3/8" + 2-3/8" + 2-3/8" + 2-3/8" + 2-3/8" + 2-3/8" + 2-3/8" + 2-3/8" + 2-3/8" + 2-3/8" + 2-3/8" + 2-3/8" + 2-3/8" + 2-3/8" + 2-3/8" + 2-3/8" + 2-3/8" + 2-3/8" + 2-3/8" + 2-3/8" + 2-3/8" + 2-3/8" + 2-3/8" + 2-3/8" + 2-3/8" + 2-3/8" + 2-3/8" + 2-3/8" + 2-3/8" + 2-3/8" + 2-3/8" + 2-3/8" + 2-3/8" + 2-3/8" + 2-3/8" + 2-3/8" + 2-3/8" + 2-3/8" + 2-3/8" + 2-3/8" + 2-3/8" + 2-3/8" + 2-3/8" + 2-3/8" + 2-3/8" + 2-3/8" + 2-3/8" + 2-3/8" + 2-3/8" + 2-3/8" + 2-3/8" + 2-3/8" + 2-3/8" + 2-3/8" + 2-3/8" + 2-3/8" + 2-3/8" + 2-3/8" + 2-3/8" + 2-3/8" + 2-3/8" + 2-3/8" + 2-3/8" + 2-3/8" + 2-3/8" + 2-3/8" + 2-3/8" + 2-3/8" +                                                                                                                                                                                                                                                                                                                                                                                                                                                                                                                             |
| KIT-SU-5E-D-IOT | KIT-SU-5E-D-IOT | Enlighted SU-5E Micro Sensor With<br>2-Wire Connection, IoT Node - Field<br>installation and Wiring                                      | The second                                                                                                                                                                                                                                              | + 3/4"-+<br>7/8"<br>+ 7/8"<br>+ 7/8" |
| HCMC-SU-5E      | HCMC-SU-5E      | Carrier for mounting KI-SU-5E-D Micro<br>sensor in thick materials such as drywalls,<br>ceiling tiles, plywood, etc – Field installation | 6                                                                                                                                                                                                                                                                                                                                                                                                                                                                                                                                                                                                                                                                                                                                                                                                                                                                                                                                                                                                                                                                                                                                                                                                                                                                                                                                                                                                                                                                                                                                                                                                                                                                                                                                                                                                                                                                                                                                                                                                                                                                                                                              | $\begin{array}{c} \leftarrow 7/8^{\circ} \rightarrow \\ \hline \\$                                                                                                                                                                                                                                                                                                                                                                                                                                                                                                                                                                                                                                                                                                                                                                                                                                                                                                                                                                                                                                                                                                                                                                                                                                                                                                                                                                                                                                                                                                                                                                                                                                                                                                                                                                                                                                                                                                                                                                                                                                                                                                                                                                                                                                                                                                                                                                                                                                                                                                           |