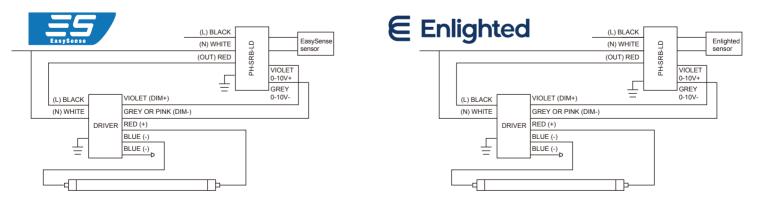

#### 4 LAMPS

1 LAMP

4 LAMPS

| CONTRO          | L ORDERIN(      | G INFORMATION                                                                                                                            | -                                                                                                                                                                                                                                                                                                                                                                                                                                                                                                                                                                                                                                                                                                                                                                                                                                                                                                                                                                                                                                                                                                                                                                                                                                                                                                                                                                                                                                                                                                                                                                                                                                                                                                                                                                                                                                                                                                                                                                                                                                                                                                                              |                                                                                                                                                                                                                                                                                                                                                                                                                                                                                                                                                                                                                                                                                                                                                                                                                                                                                                                                                                                                                                                                                                                                                                                                                                                                                                                                                                                                                                                                                                                                                                                                                                                                                                                                                                                                                                                                                                                                                                                                                                                                                                                                                                                                                                                                                                                                                                                                                                                                                                                                                                                                                                                              |
|-----------------|-----------------|------------------------------------------------------------------------------------------------------------------------------------------|--------------------------------------------------------------------------------------------------------------------------------------------------------------------------------------------------------------------------------------------------------------------------------------------------------------------------------------------------------------------------------------------------------------------------------------------------------------------------------------------------------------------------------------------------------------------------------------------------------------------------------------------------------------------------------------------------------------------------------------------------------------------------------------------------------------------------------------------------------------------------------------------------------------------------------------------------------------------------------------------------------------------------------------------------------------------------------------------------------------------------------------------------------------------------------------------------------------------------------------------------------------------------------------------------------------------------------------------------------------------------------------------------------------------------------------------------------------------------------------------------------------------------------------------------------------------------------------------------------------------------------------------------------------------------------------------------------------------------------------------------------------------------------------------------------------------------------------------------------------------------------------------------------------------------------------------------------------------------------------------------------------------------------------------------------------------------------------------------------------------------------|--------------------------------------------------------------------------------------------------------------------------------------------------------------------------------------------------------------------------------------------------------------------------------------------------------------------------------------------------------------------------------------------------------------------------------------------------------------------------------------------------------------------------------------------------------------------------------------------------------------------------------------------------------------------------------------------------------------------------------------------------------------------------------------------------------------------------------------------------------------------------------------------------------------------------------------------------------------------------------------------------------------------------------------------------------------------------------------------------------------------------------------------------------------------------------------------------------------------------------------------------------------------------------------------------------------------------------------------------------------------------------------------------------------------------------------------------------------------------------------------------------------------------------------------------------------------------------------------------------------------------------------------------------------------------------------------------------------------------------------------------------------------------------------------------------------------------------------------------------------------------------------------------------------------------------------------------------------------------------------------------------------------------------------------------------------------------------------------------------------------------------------------------------------------------------------------------------------------------------------------------------------------------------------------------------------------------------------------------------------------------------------------------------------------------------------------------------------------------------------------------------------------------------------------------------------------------------------------------------------------------------------------------------------|
| Product         | Model           | Description                                                                                                                              | Picture                                                                                                                                                                                                                                                                                                                                                                                                                                                                                                                                                                                                                                                                                                                                                                                                                                                                                                                                                                                                                                                                                                                                                                                                                                                                                                                                                                                                                                                                                                                                                                                                                                                                                                                                                                                                                                                                                                                                                                                                                                                                                                                        | Dimension                                                                                                                                                                                                                                                                                                                                                                                                                                                                                                                                                                                                                                                                                                                                                                                                                                                                                                                                                                                                                                                                                                                                                                                                                                                                                                                                                                                                                                                                                                                                                                                                                                                                                                                                                                                                                                                                                                                                                                                                                                                                                                                                                                                                                                                                                                                                                                                                                                                                                                                                                                                                                                                    |
| 98517           | PH-SRB-LD       | Xitanium SR Bridge - Side Entry - Field installation and Wiring                                                                          |                                                                                                                                                                                                                                                                                                                                                                                                                                                                                                                                                                                                                                                                                                                                                                                                                                                                                                                                                                                                                                                                                                                                                                                                                                                                                                                                                                                                                                                                                                                                                                                                                                                                                                                                                                                                                                                                                                                                                                                                                                                                                                                                | 4-1/2" 2-3/8"<br>4-1/2" 2-3/8"<br>1"                                                                                                                                                                                                                                                                                                                                                                                                                                                                                                                                                                                                                                                                                                                                                                                                                                                                                                                                                                                                                                                                                                                                                                                                                                                                                                                                                                                                                                                                                                                                                                                                                                                                                                                                                                                                                                                                                                                                                                                                                                                                                                                                                                                                                                                                                                                                                                                                                                                                                                                                                                                                                         |
| 98518           | PH-SNS2000CMP   | Easy Sense Ceiling Mount Sensor<br>(SNS200) - Field installation and Wiring                                                              |                                                                                                                                                                                                                                                                                                                                                                                                                                                                                                                                                                                                                                                                                                                                                                                                                                                                                                                                                                                                                                                                                                                                                                                                                                                                                                                                                                                                                                                                                                                                                                                                                                                                                                                                                                                                                                                                                                                                                                                                                                                                                                                                | 0 <sup>2<sup>2</sup>/1<sup>2</sup></sup><br>1-7/8"                                                                                                                                                                                                                                                                                                                                                                                                                                                                                                                                                                                                                                                                                                                                                                                                                                                                                                                                                                                                                                                                                                                                                                                                                                                                                                                                                                                                                                                                                                                                                                                                                                                                                                                                                                                                                                                                                                                                                                                                                                                                                                                                                                                                                                                                                                                                                                                                                                                                                                                                                                                                           |
| KIT-SU-5E-D-CL  | KIT-SU-5E-D-CL  | Enlighted SU-5E Micro Sensor With<br>2-Wire Connection, Connected Lighting -<br>Field installation and Wiring                            |                                                                                                                                                                                                                                                                                                                                                                                                                                                                                                                                                                                                                                                                                                                                                                                                                                                                                                                                                                                                                                                                                                                                                                                                                                                                                                                                                                                                                                                                                                                                                                                                                                                                                                                                                                                                                                                                                                                                                                                                                                                                                                                                | + 3/4"+<br>7/8"<br>1/2"<br>2-3/8"<br>-<br>-<br>-<br>-<br>-<br>-<br>-<br>-<br>-<br>-<br>-<br>-<br>-                                                                                                                                                                                                                                                                                                                                                                                                                                                                                                                                                                                                                                                                                                                                                                                                                                                                                                                                                                                                                                                                                                                                                                                                                                                                                                                                                                                                                                                                                                                                                                                                                                                                                                                                                                                                                                                                                                                                                                                                                                                                                                                                                                                                                                                                                                                                                                                                                                                                                                                                                           |
| KIT-SU-5E-D-IL  | KIT-SU-5E-D-IL  | Enlighted SU-5E Micro Sensor With<br>2-Wire Connection, Enlighted One - Field<br>installation and Wiring                                 | Provide a state of the state of | + 3/4"-+<br>7/8" + 7/8" + 3/6" + 2-3/8" + 2-3/8" + 2-3/8" + 2-3/8" + 2-3/8" + 2-3/8" + 2-3/8" + 2-3/8" + 2-3/8" + 2-3/8" + 2-3/8" + 2-3/8" + 2-3/8" + 2-3/8" + 2-3/8" + 2-3/8" + 2-3/8" + 2-3/8" + 2-3/8" + 2-3/8" + 2-3/8" + 2-3/8" + 2-3/8" + 2-3/8" + 2-3/8" + 2-3/8" + 2-3/8" + 2-3/8" + 2-3/8" + 2-3/8" + 2-3/8" + 2-3/8" + 2-3/8" + 2-3/8" + 2-3/8" + 2-3/8" + 2-3/8" + 2-3/8" + 2-3/8" + 2-3/8" + 2-3/8" + 2-3/8" + 2-3/8" + 2-3/8" + 2-3/8" + 2-3/8" + 2-3/8" + 2-3/8" + 2-3/8" + 2-3/8" + 2-3/8" + 2-3/8" + 2-3/8" + 2-3/8" + 2-3/8" + 2-3/8" + 2-3/8" + 2-3/8" + 2-3/8" + 2-3/8" + 2-3/8" + 2-3/8" + 2-3/8" + 2-3/8" + 2-3/8" + 2-3/8" + 2-3/8" + 2-3/8" + 2-3/8" + 2-3/8" + 2-3/8" + 2-3/8" + 2-3/8" + 2-3/8" + 2-3/8" + 2-3/8" + 2-3/8" + 2-3/8" + 2-3/8" + 2-3/8" + 2-3/8" + 2-3/8" + 2-3/8" + 2-3/8" + 2-3/8" + 2-3/8" + 2-3/8" + 2-3/8" + 2-3/8" + 2-3/8" + 2-3/8" + 2-3/8" + 2-3/8" + 2-3/8" + 2-3/8" + 2-3/8" + 2-3/8" + 2-3/8" + 2-3/8" + 2-3/8" + 2-3/8" + 2-3/8" + 2-3/8" + 2-3/8" + 2-3/8" + 2-3/8" + 2-3/8" + 2-3/8" + 2-3/8" + 2-3/8" + 2-3/8" + 2-3/8" + 2-3/8" + 2-3/8" + 2-3/8" + 2-3/8" + 2-3/8" + 2-3/8" + 2-3/8" + 2-3/8" + 2-3/8" + 2-3/8" + 2-3/8" + 2-3/8" + 2-3/8" + 2-3/8" + 2-3/8" + 2-3/8" + 2-3/8" + 2-3/8" + 2-3/8" + 2-3/8" + 2-3/8" + 2-3/8" + 2-3/8" + 2-3/8" + 2-3/8" + 2-3/8" + 2-3/8" + 2-3/8" + 2-3/8" + 2-3/8" + 2-3/8" + 2-3/8" + 2-3/8" + 2-3/8" + 2-3/8" + 2-3/8" + 2-3/8" + 2-3/8" + 2-3/8" + 2-3/8" + 2-3/8" + 2-3/8" + 2-3/8" + 2-3/8" + 2-3/8" + 2-3/8" + 2-3/8" + 2-3/8" + 2-3/8" + 2-3/8" + 2-3/8" + 2-3/8" + 2-3/8" + 2-3/8" + 2-3/8" + 2-3/8" + 2-3/8" + 2-3/8" + 2-3/8" + 2-3/8" + 2-3/8" + 2-3/8" + 2-3/8" + 2-3/8" + 2-3/8" + 2-3/8" + 2-3/8" + 2-3/8" + 2-3/8" + 2-3/8" + 2-3/8" + 2-3/8" + 2-3/8" + 2-3/8" + 2-3/8" + 2-3/8" + 2-3/8" + 2-3/8" + 2-3/8" + 2-3/8" + 2-3/8" + 2-3/8" + 2-3/8" + 2-3/8" + 2-3/8" + 2-3/8" + 2-3/8" + 2-3/8" + 2-3/8" + 2-3/8" + 2-3/8" + 2-3/8" + 2-3/8" + 2-3/8" + 2-3/8" + 2-3/8" + 2-3/8" + 2-3/8" + 2-3/8" + 2-3/8" + 2-3/8" + 2-3/8" + 2-3/8" + 2-3/8" + 2-3/8" + 2-3/8" + 2-3/8" + 2-3/8" + 2-3/8" + 2-3/8" + 2-3/8" + 2-3/8" +                                                                                                                                                                                                                                                                                                                                                                                                                                                                                                                             |
| KIT-SU-5E-D-IOT | KIT-SU-5E-D-IOT | Enlighted SU-5E Micro Sensor With<br>2-Wire Connection, IoT Node - Field<br>installation and Wiring                                      | The second                                                                                                                                                                                                                                              | + 3/4"-+<br>7/8"<br>+ 7/8"<br>+ 7/8" |
| HCMC-SU-5E      | HCMC-SU-5E      | Carrier for mounting KI-SU-5E-D Micro<br>sensor in thick materials such as drywalls,<br>ceiling tiles, plywood, etc – Field installation | 6                                                                                                                                                                                                                                                                                                                                                                                                                                                                                                                                                                                                                                                                                                                                                                                                                                                                                                                                                                                                                                                                                                                                                                                                                                                                                                                                                                                                                                                                                                                                                                                                                                                                                                                                                                                                                                                                                                                                                                                                                                                                                                                              | $\begin{array}{c} \leftarrow 7/8^{\circ} \rightarrow \\ \hline \\$                                                                                                                                                                                                                                                                                                                                                                                                                                                                                                                                                                                                                                                                                                                                                                                                                                                                                                                                                                                                                                                                                                                                                                                                                                                                                                                                                                                                                                                                                                                                                                                                                                                                                                                                                                                                                                                                                                                                                                                                                                                                                                                                                                                                                                                                                                                                                                                                                                                                                                           |

### COMPATIBLE CONTROL SYSTEMS

| DLC KITS REFERENCES | FERENCES |
|---------------------|----------|
|---------------------|----------|

|                            |                           | T8 2'    |                                         |               |
|----------------------------|---------------------------|----------|-----------------------------------------|---------------|
| Model No. (DLC)            | Lamp Model                | Lamp Qty | External Driver Model                   | DLC Product I |
| 9.5T8/2F/830/EXT/SD/A2     | 98325 9.5T8/2F/830/EXT    | 2        |                                         | PMPXCJZO      |
| 9.5T8/2F/835/EXT/SD/A2     | 98326 9.5T8/2F/835/EXT    | 2        |                                         | P4BO955V      |
| 9.5T8/2F/840/EXT/SD/A2     | 98327 9.5T8/2F/840/EXT    | 2        | 35896 15T8T5HEDRIVER/SD/2CH             | POYVW40A      |
| 9.5T8/2F/830/EXT/SD/A3     |                           | 3        | 3                                       |               |
| 9.5T8/2F/830/EXT/SD/A4     | 98325 9.5T8/2F/830/EXT    | 4        | -<br>- 35897 15T8T5HEDRIVER/SD/4CH<br>- | PRTUEK3Y      |
| 9.5T8/2F/835/EXT/SD/A3     |                           | 3        |                                         | PG7LSAU9      |
| 9.5T8/2F/835/EXT/SD/A4     | 98326 9.5T8/2F/835/EXT    | 4        |                                         | PG93I42V      |
| 9.5T8/2F/840/EXT/SD/A4     |                           | 4        |                                         | PLFLC8LB      |
| 9.5T8/2F/840/EXT/SD/A3     | 98327 9.5T8/2F/840/EXT    | 3        |                                         | P58K52JF      |
|                            |                           | T8 3'    |                                         |               |
| Model No. (DLC)            | Lamp Model                | Lamp Qty | External Driver Model                   | DLC Product I |
| 10.5T8/3F/830/EXT/SD/A2    | 98328 10.5T8/3F/830/EXT   | 2        |                                         | P3P8VZNW      |
| 10.5T8/3F/835/EXT/SD/A2    | 98329 10.5T8/3F/835/EXT   | 2        | 35896 15T8T5HEDRIVER/SD/2CH             | P3111TMG      |
| 10.5T8/3F/840/EXT/SD/A2    | 98330 10.5T8/3F/840/EXT   | 2        |                                         | PG0QUH1P      |
|                            |                           | T8 4'    |                                         |               |
| Model No. (DLC)            | Lamp Model                | Lamp Qty | External Driver Model                   | DLC Product   |
| 11.5T8/4F/830/EXT/SD/A2    | 98331 11.5T8/4F/830/EXT   | 2        |                                         | PB0WC99G      |
| 11.5T8/4F/835/EXT/SD/A2    | 98332 11.5T8/4F/835/EXT   | 2        |                                         | PUKVV51F      |
| 11.5T8/4F/840/EXT/SD/A2    | 98333 11.5T8/4F/840/EXT   | 2        | 35896 15T8T5HEDRIVER/SD/2CH             | PI89WO4G      |
| 11.5T8/4F/850/EXT/SD/A2    | 98334 11.5T8/4F/850/EXT   | 2        |                                         | PB7UGCCY      |
| 11.5T8/4F/830/EXT/SD/A3    | 98331 11.5T8/4F/830/EXT   | 3        |                                         | PXJ2Z8UT      |
| 11.5T8/4F/835/EXT/SD/A3    | 98332 11.5T8/4F/835/EXT   | 3        |                                         | PW2IYK0A      |
| 11.5T8/4F/840/EXT/SD/A3    | 98333 11.5T8/4F/840/EXT   | 3        | 35897 15T8T5HEDRIVER/SD/4CH             | PG8XG2JQ      |
| 11.5T8/4F/850/EXT/SD/A3    | 98334 11.5T8/4F/850/EXT   | 3        |                                         | PNIX2U7P      |
| 11.5T8/4F/830/EXT/SD/A4    | 98331 11.5T8/4F/830/EXT   | 4        |                                         | PZ9SP47O      |
| 11.5T8/4F/835/EXT/SD/A4    | 98332 11.5T8/4F/835/EXT   | 4        |                                         | PK2U4HQC      |
| 11.5T8/4F/840/EXT/SD/A4    | 98333 11.5T8/4F/840/EXT   | 4        | 35897 15T8T5HEDRIVER/SD/4CH             | PGWK4I29      |
| 11.5T8/4F/850/EXT/SD/A4    | 98334 11.5T8/4F/850/EXT   | 4        |                                         | PJXTLKXT      |
| 11.5T8/4F/830/EXT/SD/RC/A2 | 37121 11.5T8/4F/830/EXT/R | 2        |                                         | S-CBNEVP      |
| 11.5T8/4F/835/EXT/SD/RC/A2 | 37122 11.5T8/4F/835/EXT/R | 2        |                                         | S-ALKF85      |
| 1.5T8/4F/840/EXT/SD/RC/A2  | 37123 11.5T8/4F/840/EXT/R | 2        | 35896 15T8T5HEDRIVER/SD/2CH             | S-4N31KU      |
| 11.5T8/4F/850/EXT/SD/RC/A2 | 37124 11.5T8/4F/850/EXT/R | 2        |                                         | S-CMWZLX      |
| 1.5T8/4F/830/EXT/SD/RC/A3  | 37121 11.5T8/4F/830/EXT/R | 3        |                                         | S-EL80FM      |
| 11.5T8/4F/835/EXT/SD/RC/A3 | 37122 11.5T8/4F/835/EXT/R | 3        |                                         | S-TODL4B      |
| 11.5T8/4F/840/EXT/SD/RC/A3 | 37123 11.5T8/4F/840/EXT/R | 3        | 35897 15T8T5HEDRIVER/SD/4CH             | S-6LCW80      |
| 11.5T8/4F/850/EXT/SD/RC/A3 | 37124 11.5T8/4F/850/EXT/R | 3        |                                         | S-WO1U9G      |