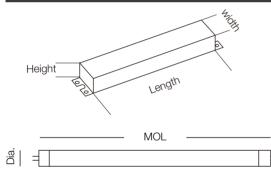

### **DIMENSION & WEIGHT**

| Product | Model                 | Length | Width   | Height  |
|---------|-----------------------|--------|---------|---------|
| 35896   | 15T8T5HEDRIVER/SD/2CH | 9-1/2" | 1-5/16" | 1-3/16" |
| 35897   | 15T8T5HEDRIVER/SD/4CH | 9-1/2" | 1-5/16" | 1-3/16" |

| Model  | 9.5T8/2F/xxx/EXT | 10.5T8/3F/xxx/EXT | 11.5T8/4F/xxx/EXT 11.5T8/4F/xxx/EXT/R<br>14T8/4F/xxx/EXT 14T8/4F/xxx/EXT/R |
|--------|------------------|-------------------|----------------------------------------------------------------------------|
| Base   | G13              | G13               | G13                                                                        |
| MOL    | 23-3/4"          | 35-3/4"           | 47-3/4"                                                                    |
| Dia.   | 1-1/8"           | 1-1/8"            | 1-1/8"                                                                     |
| Weight | 0.26lb           | 0.4lb             | 0.49lb                                                                     |