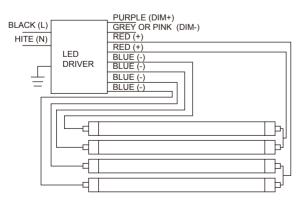

#### Double-ended Installation

- For shunted & non-shunted lamp holders
- Not polarity sensitive, lamps can be wired at either end

#### 4 LAMPS