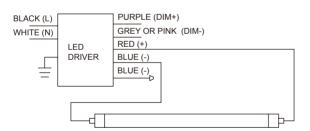

#### Double-ended Installation

- For shunted & non-shunted lamp holders
- Not polarity sensitive, lamps can be wired at either end

#### 1 LAMP