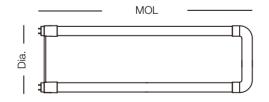

| Model  | 14.5T8U6/xxx/EXT |
|--------|------------------|
| Base   | G13              |
| MOL    | 22-7/16"         |
| Dia.   | 7-1/16"          |
| Weight | 0.56lb           |

Where xxx means 824-965 which indicates CRI and color temperature