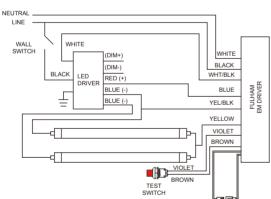

| 9.5T8/2F/8xx/EXT<br>10.5T8/3F/8xx/EXT<br>11.5T8/4F/8xx/EXT<br>11.5T8/4F/8xx/EXT/R<br>14T8/4F/8xx/EXT<br>14T8/4F/8xx/EXT<br>14T8/4F/8xx/EXT<br>14.5T8U6/8xx/EXT |

### FULHAM EMERGENCY DRIVER INSTALLATION

#### 1 LAMP



#### 4 LAMPS



1 LAMP



4 LAMPS





| CONTRO          | L ORDERIN(      | G INFORMATION                                                                                                                            | -