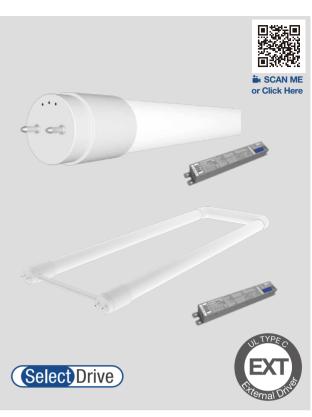

# **SelectDrive External Driver T8**

### **FEATURES**

- Replacement for 2' / 3' / 4' / Ubent T8 fluorescent lamp
- Ultra-high efficacy up to 158 LPW
- Flicker Free (percent flicker and flicker index are less than three percent)
- Utilizes existing lamp holders shunted or non-shunted
- Opaque glass lens reduces glare
- 310° wide light emitting area
- Suitable for use with select GREEN CREATIVE lamps. See complete list in below "COMPATIBLE LAMP" table
- Field select from three lumen outputs using SelectDrive technology
- 0-10V dimming (dims to OFF)\*
- Meets NSF Requirements (use of a shatter guard required)
- Parallel output driver requires no minimum lamp load to operate properly
- Suitable for use in enclosed fixture and damp location
- Fixture operating temperature: -4°F to 95°F (-20°C to 35°C)
- Lamp ambient temperature: -4°F to 113°F (-20°C to 45°C)
- Rated lifetime (L70) up to: 60,000hrs
- 5 year limited warranty\*\* / 10 year available (see EXTENDED WARRANTIES table for information)
- Suitable for all indoor general lighting applications

### FOCUS FEATURE

| Selectable output |       |       |       |  |  |  |
|-------------------|-------|-------|-------|--|--|--|
| Output            | Low   | Med   | High  |  |  |  |
| Current           | 210mA | 250mA | 300mA |  |  |  |