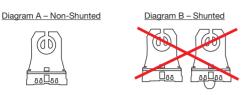

### INSTALLATION

This lamp is compatible with non-shunted lamp holder ONLY.

Step 1. Cut all wires connected to the existing ballast, remove the ballast Step 2. If shunted lam replace them is

Step 2. If shunted lamp holders are used in the existing fixture, replace them with non-shunted holders first. Wire the holders and lamps according to the above diagram.