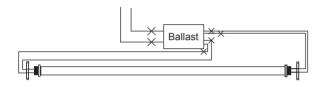

### INSTALLATION

This lamp is compatible with non-shunted lamp holder ONLY.

Step 1. Cut all wires connected to the existing ballast, remove the ballast Step 2. If shunted lam replace them is

Step 2. If shunted lamp holders are used in the existing fixture, replace them with non-shunted holders first. Wire the holders and lamps according to the above diagram.