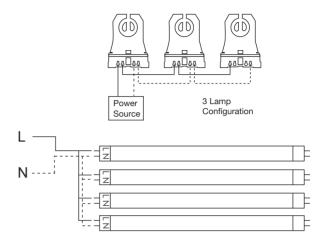

### INSTALLATION

This lamp is compatible with non-shunted lamp holder ONLY.

Step 1. Cut all wires connected to the existing ballast, remove the ballast Step 2. If shunted lam replace them is

Step 2. If shunted lamp holders are used in the existing fixture, replace them with non-shunted holders first. Wire the holders and lamps according to the above diagram.