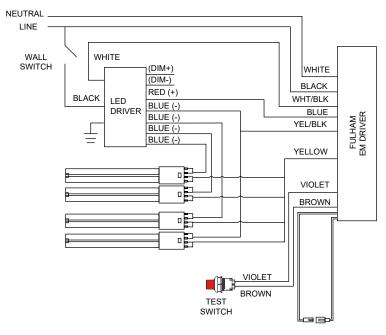

#### FULHAM EMERGENCY DRIVER INSTALLATION

#### Max 4 LAMPS

| COMPATIBILITY WITH FULHAM EMERGENCY DRIVER |                     |                  |                |  |  |  |  |  |  |
|--------------------------------------------|---------------------|------------------|----------------|--|--|--|--|--|--|
| Туре                                       | FULHAM EM<br>DRIVER | Lumen output le  | vel at EM mode |  |  |  |  |  |  |
|                                            | Model No            | FHSCP-UNV-10.7WL | FHSCP-UNV-17WI |  |  |  |  |  |  |
|                                            | 13PLL/8XX/EXT       | 87%              | 135%           |  |  |  |  |  |  |
| PLL                                        | 14PLL/8XX/EXT       | 79%              | 124%           |  |  |  |  |  |  |
|                                            | 19PLL/8XX/EXT       | 62%              | 96%            |  |  |  |  |  |  |