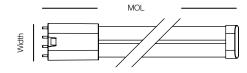

## **DIMENSION & WEIGHT**

| Model         | Base | MOL      | Width    | Weight  |
|---------------|------|----------|----------|---------|
| 13PLL/xxx/EXT | 2G11 | 16-7/16" | 1-11/16" | 0.30 lb |
| 14PLL/xxx/EXT | 2G11 | 22-1/2"  | 1-11/16" | 0.37 lb |
| 19PLL/xxx/EXT | 2G11 | 22-1/2"  | 1-11/16" | 0.37 lb |