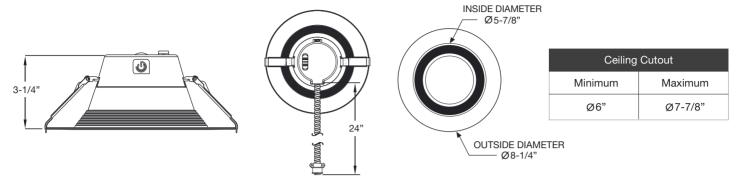

## LINE DRAWINGS

| TECHNICAL INFORMATION |               |                 |                                  |               |           |              |
|-----------------------|---------------|-----------------|----------------------------------|---------------|-----------|--------------|
| Dimming               | Input Voltage | Input Frequency | Input Current (Low / Med / High) | Input Power   | THD Power | Power Factor |
| DIM010VUNV            | 120V          | 50 / 60Hz       | 0.055 / 0.08 / 0.11A             | 6.5 / 9 / 13W | <20%      | >0.9         |
| DIMOTOVOIV            | 277V          | 30 / 00HZ       | 0.032 / 0.04 / 0.052A            | 0.57971300    | <2070     | 20.9         |