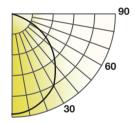

### **PHOTOMETRY**

INFT6/835/DIM010UNV (HIGH OUTPUT)

Lumens:1,686 lm **CBCP**: 673 cd Power: 12.4 W Efficacy: 136 lm/W CRI: 80+

Spacing Criteria: 1.24 Beam Angle: 104.4°

| Candlepowe | r Distribution |
|------------|----------------|
| Angle (°)  | Average (cd)   |
| 0          | 673            |
| 5          | 671            |
| 15         | 643            |
| 25         | 590            |
| 35         | 514            |
| 45         | 423            |
| 55         | 309            |
| 65         | 189            |
| 75         | 72             |
| 85         | 7              |
| 90         | 0              |

| Zonal Lumen Summary |        |          |  |  |
|---------------------|--------|----------|--|--|
| Zone                | Lumens | %Fixture |  |  |
| 0-30                | 514    | 30%      |  |  |
| 0-40                | 833    | 49%      |  |  |
| 0-60                | 1,425  | 85%      |  |  |
| 0-90                | 1,686  | 100%     |  |  |