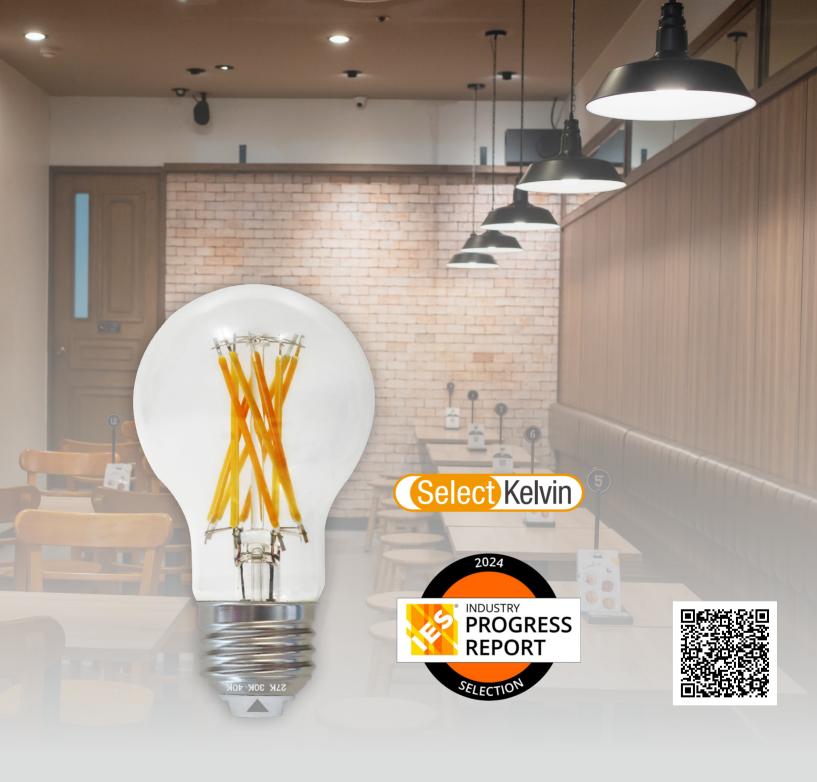

## **Elegance Meets Innovation**

**CCT Select Filament A-lamps** 

## **CCT** selectable with unique minimalist design

The elegant and minimalist design incorporates the CCT select switch into the LED filament lamp base, allowing for easy selection of three color temperatures: 2700K, 3000K, and 4000K. It seamlessly blends innovative technology with vintage style, offering a retro yet sophisticated aesthetic.

SOFT WHITE LIGHT

3000K WARM WHITE LIGHT

4000K COOL WHITE LIGHT

Select Kelvin

**Your Partner for Professional Lighting Solutions**