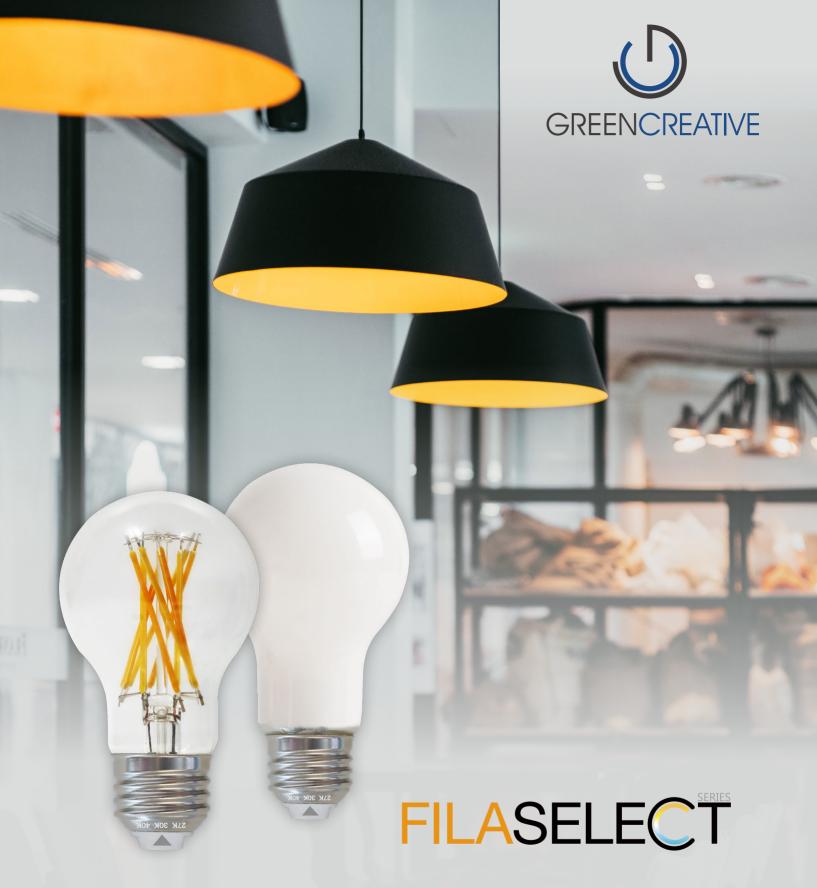

## **Elegance Meets Innovation**

**CCT Select Filament A-lamps** 

## **CCT** selectable with unique minimalist design

The elegant and minimalist design incorporates the CCT select switch into the LED filament lamp base, allowing for easy selection of three color temperatures: 2700K, 3000K, and 4000K. It seamlessly blends innovative technology with vintage style, offering a retro yet sophisticated aesthetic.