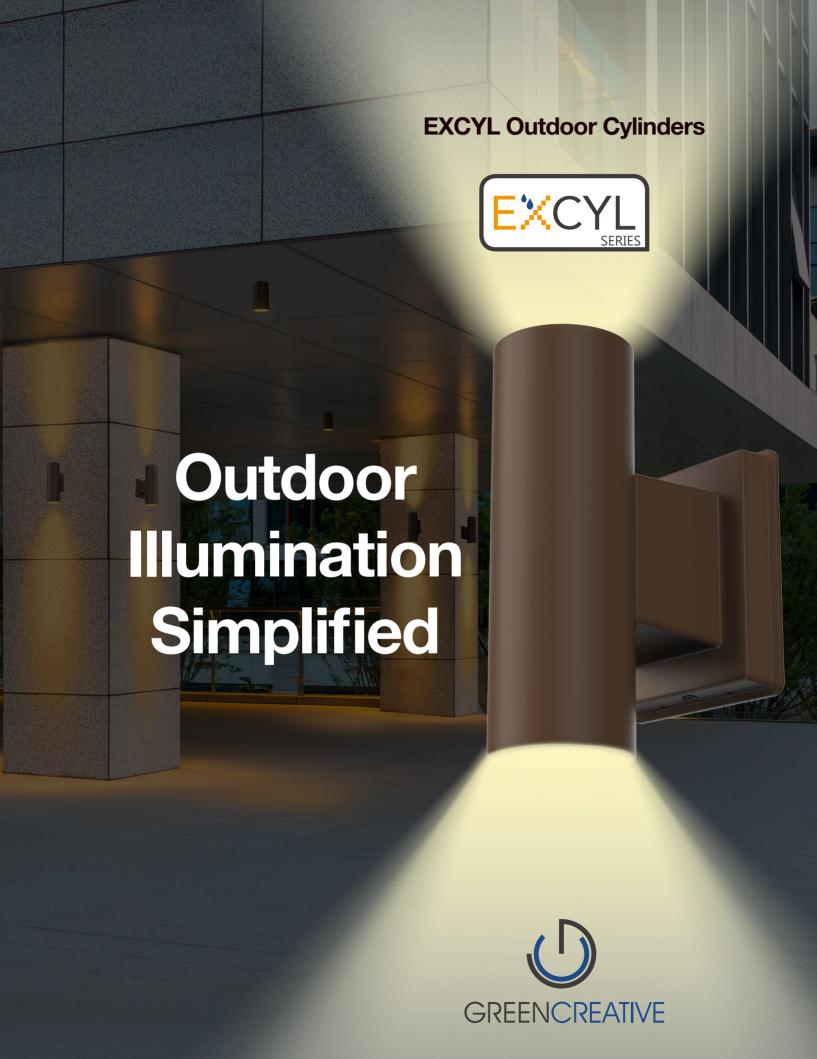

#### **Direct-Indirect Illumination Simplified**

The unique EXCYL design combines both indirect and direct light sources within a compact cylinder profile, delivering clean beams for both types of illumination. The product can be configured for direct-indirect, direct-only, or indirect-only lighting to perfectly meet the specific needs of the space.