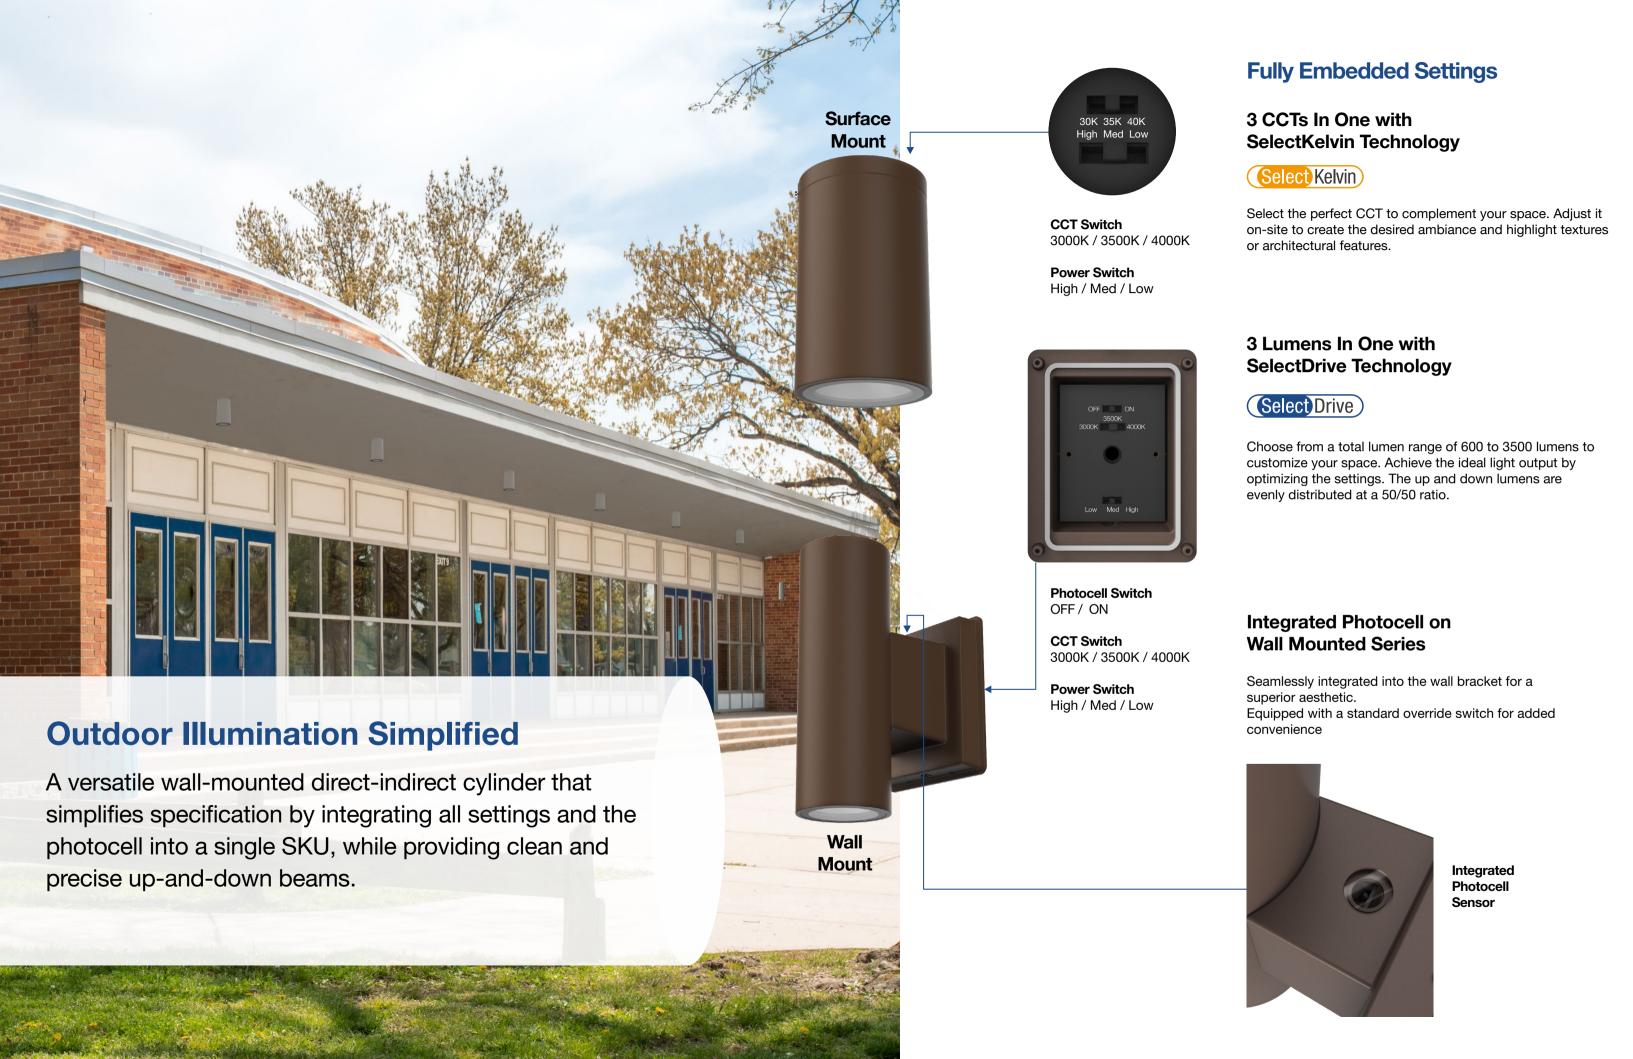

#### **Direct-Indirect Illumination Simplified**

The unique EXCYL design combines both indirect and direct light sources within a compact cylinder profile, delivering clean beams for both types of illumination. The product can be configured for direct-indirect, direct-only, or indirect-only lighting to perfectly meet the specific needs of the space.