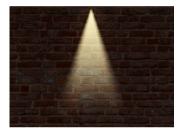

## 3 Available Sizes for Surface & Wall Mount







# **Standard Bronze Finish with Customized Options**









Please contact factory for customized finish options

#### **Direct-Indirect Illumination Simplified**

The unique EXCYL design combines both indirect and direct light sources within a compact cylinder profile, delivering clean beams for both types of illumination. The product can be configured for direct-indirect, direct-only, or indirect-only lighting to perfectly meet the specific needs of the space.





## **4 Different Beam Options**

Benefit from a selection of 4 beam angles 15°, 25°, 40° & 60°. Illuminate your wall or floor with clean beams and excellent cutoff and glare light control.





Spot 15°

Very Narrow 25°





Narrow 40°

Medium 60°

# **Build for Durability and Reliability in Challenging Outdoor Environments**

EXCYL is designed to work in a wide ambient temperature range (-40°C to +40°C) with an IP65 rating, ensuring durability and reliability in challenging outdoor environments.















**Your Partner for Professional Lighting Solutions**