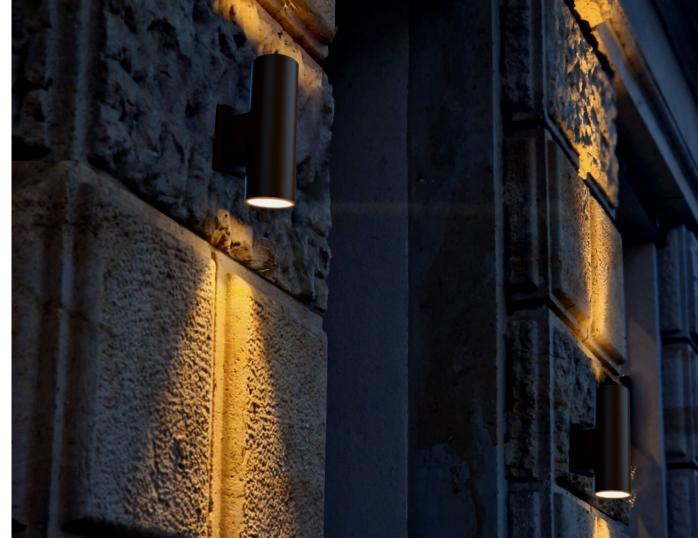

# **Build for Durability and Reliability in Challenging Outdoor Environments**

EXCYL is designed to work in a wide ambient temperature range (-40°C to +40°C) with an IP65 rating, ensuring durability and reliability in challenging outdoor environments.