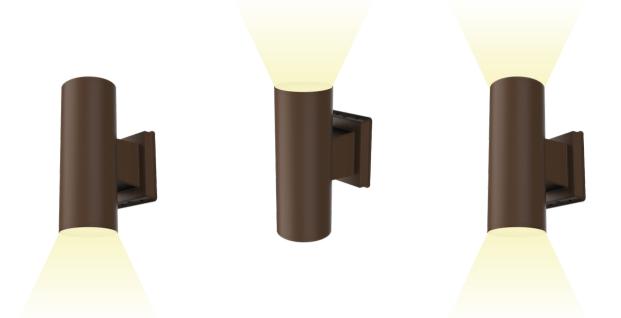

#### **Direct-Indirect Illumination Simplified**

The unique EXCYL design combines both indirect and direct light sources within a compact cylinder profile, delivering clean beams for both types of illumination. The product can be configured for direct-indirect, direct-only, or indirect-only lighting to perfectly meet the specific needs of the space.