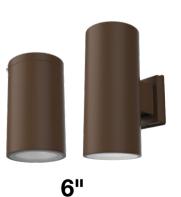

## 3 Available Sizes for Surface & Wall Mount







# **Standard Bronze Finish with Customized Options**









Please contact factory for customized finish options

#### **Direct-Indirect Illumination Simplified**

The unique EXCYL design combines both indirect and direct light sources within a compact cylinder profile, delivering clean beams for both types of illumination. The product can be configured for direct-indirect, direct-only, or indirect-only lighting to perfectly meet the specific needs of the space.





## **4 Different Beam Options**

Benefit from a selection of 4 beam angles 15°, 25°, 40° & 60°. Illuminate your wall or floor with clean beams and excellent cutoff and glare light control.





Spot 15°

Very Narrow 25°





Narrow 40°

Medium 60°

# **Build for Durability and Reliability in Challenging Outdoor Environment