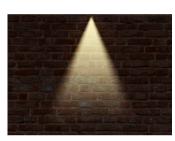

## 3 Available Sizes for Surface & Wall Mount







# **Standard Bronze Finish with Customized Options**









Please contact factory for customized finish options

#### **Direct-Indirect Illumination Simplified**

The unique EXCYL design combines both indirect and direct light sources within a compact cylinder profile, delivering clean beams for both types of illumination. The product can be configured for direct-indirect, direct-only, or indirect-only lighting to perfectly meet the specific needs of the space.





## **4 Different Beam Options**

Benefit from a selection of 4 beam angles 15°, 25°, 40° & 60°. Illuminate your wall or floor with clean beams and excellent cutoff and glare light control.





Spot 15°

Very Narrow 25°





Narrow 40°

Medium 60°

# **Build for Durability and Reliability in Challenging Outdoor Environments**

EXCYL is designed to work in a wide ambient temperature range (-40°C to +40°C) with an IP65 rating, ensuring durability and reliability in challenging outdoor environments.















**Your Partner for Professional Lighting Solutions**