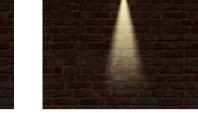

## **4 Different Beam Options**

Benefit from a selection of 4 beam angles 15°, 25°, 40° & 60°. Illuminate your wall or floor with clean beams and excellent cutoff and glare light control.

Spot 15°

Very Narrow 25°

Narrow 40°

Medium 60°