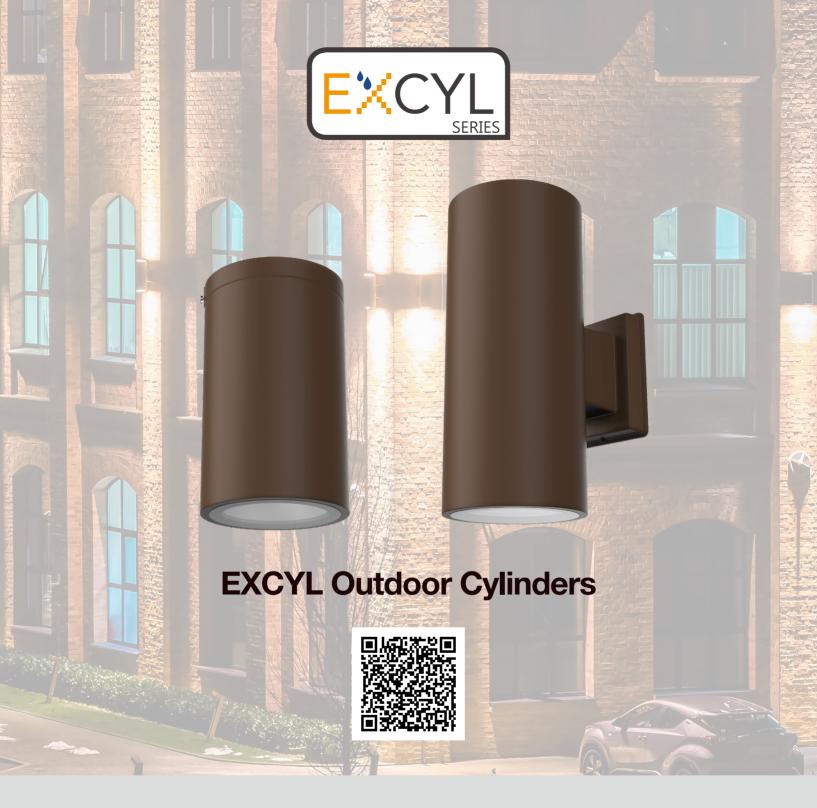

## 3 Available Sizes for Surface & Wall Mount

# **Standard Bronze Finish with Customized Options**

Please contact factory for customized finish options