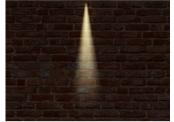

## **4 Different Beam Options**

Benefit from a selection of 4 beam angles 15°, 25°, 40° & 60°. Illuminate your wall or floor with clean beams and excellent cutoff and glare light control.

Spot 15°

Very Narrow 25°