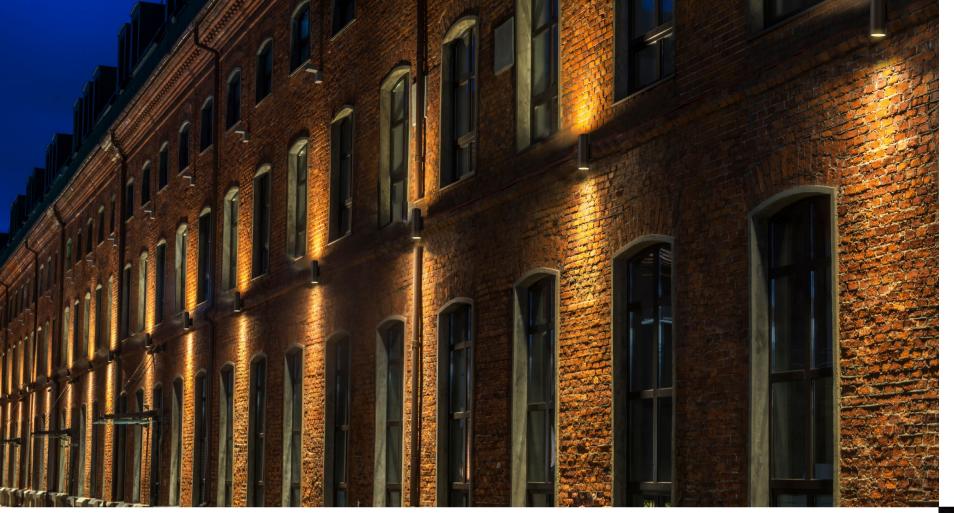

#### **Direct-Indirect Illumination Simplified**

The unique EXCYL design combines both indirect and direct light sources within a compact cylinder profile, delivering clean beams for both types of illumination. The product can be configured for direct-indirect, direct-only, or indirect-only lighting to perfectly meet the specific needs of the space.

# **Build for Durability and Reliability in Challenging Outdoor Environments**

EXCYL is designed to work in a wide ambient temperature range (-40°C to +40°C) with an IP65 rating, ensuring durability and reliability in challenging outdoor environments.