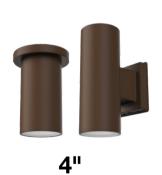

## 3 Available Sizes for Surface & Wall Mount







# **Standard Bronze Finish with Customized Options**









Please contact factory for customized finish options

#### **Direct-Indirect Illumination Simplified**

The unique EXCYL design combines both indirect and direct light sources within a compact cylinder profile, delivering clean beams for both types of illumination. The product can be configured for direct-indirect, direct-only, or indirect-only lighting to perfectly meet the specific needs of the space.





## **4 Different Beam Options**

Benefit from a selection of 4 beam angles 15°, 25°, 40° & 60°. Illuminate your wall or floor with clean beams and excellent cutoff and glare light control.





Spot 15°

Very Narrow 25°





Narrow 40°

Medium 60°

# **Build for Durability and Reliability in Challenging Outdoor Environme