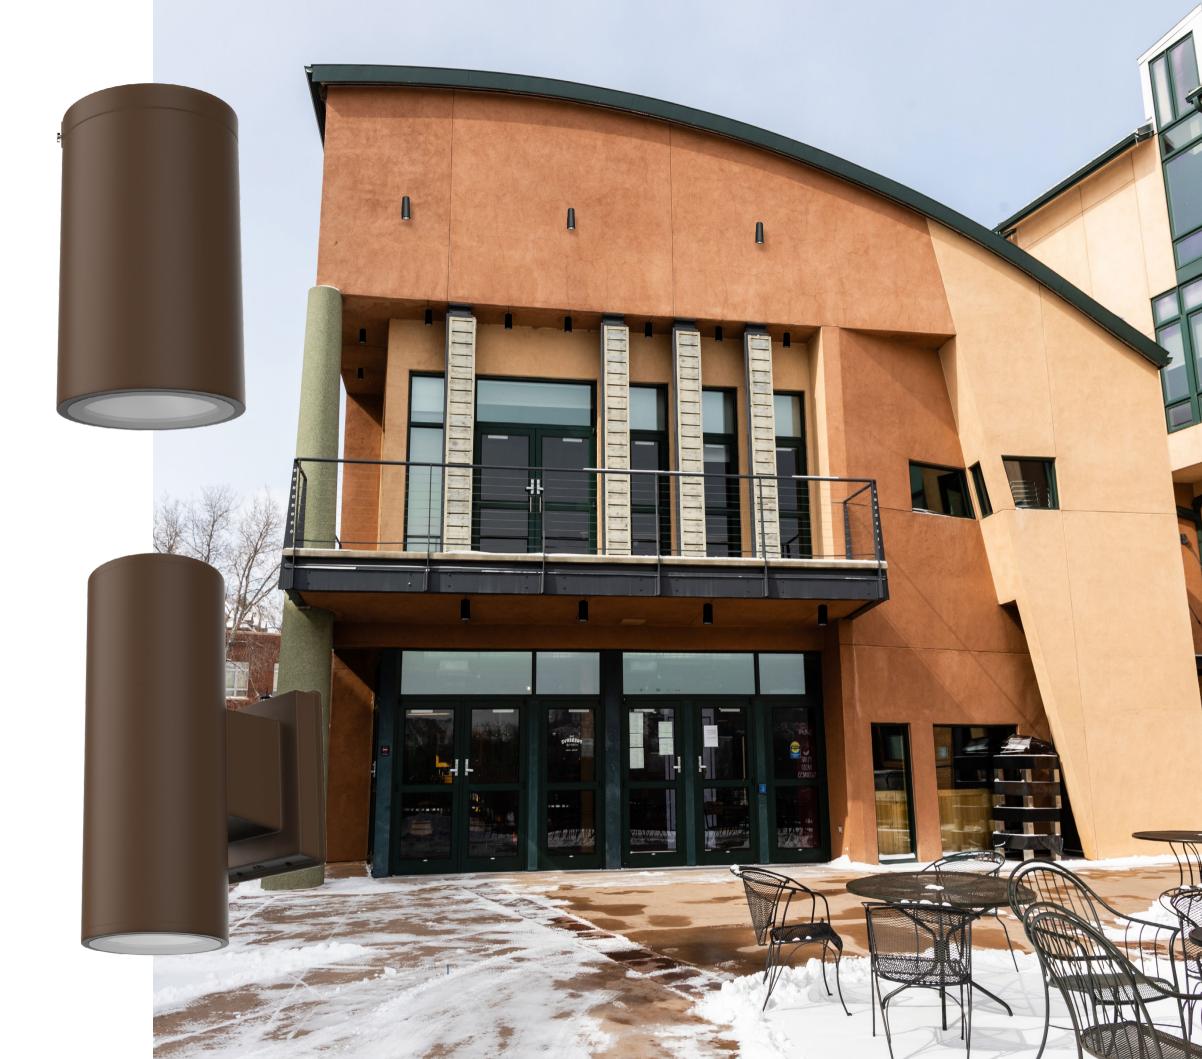

## 3 Available Sizes for Surface & Wall Mount

# **Standard Bronze Finish with Customized Options**

Please contact factory for customized finish options