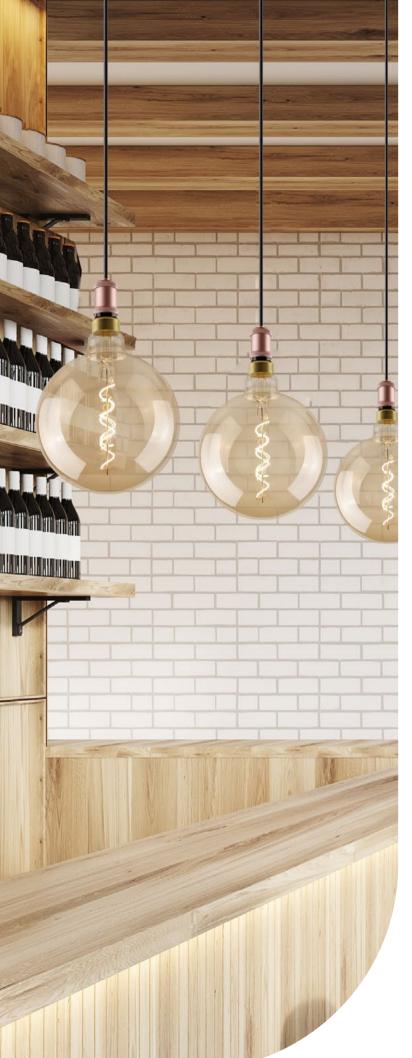

Either installed into an existing fixture or simply used as a stand alone fixture, these decorative light bulbs create a pleasant glow for a vintage or modern atmosphere. With unique spiral LED filament design inspired by incandescent bulbs, they fit flawlessly in any setting. Hang over a bar, place above a dining table, give a bedroom a cozy vibe, immerse your guests in a welcoming living room, or use them anywhere you want to create a stylishly relaxed feeling. Your options are abundant for any vintage or modern project.

### **Features**

- Installed into a light fixture or simply used alone
- Optional golden or black E26 pendant light kit
- Unique and abundant form factors
- Full glass construction
- Suitable for use in wet locations
- 330° omnidirectional beam angle
- 120V smooth dimming
- Dim to off
- Options for use in totally enclosed fixtures
- Industry leading lifetime of 25,000 hours
- Create a vintage or modern atmosphere