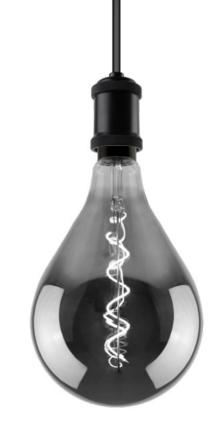

### **Deco Large Filament Series**

Either installed into a light fixture or simply used alone, the deco large filament series creates a pleasant glow for a vintage or modern atmosphere that illuminate in style.

Either installed into an existing fixture or simply used as a stand alone fixture, these decorative light bulbs create a pleasant glow for a vintage or modern atmosphere. With unique spiral LED filament design inspired by incandescent bulbs, they fit flawlessly in any setting. Hang over a bar, place above a dining table, give a bedroom a cozy vibe, immerse your guests in a welcoming living room, or use them anywhere you want to create a stylishly relaxed feeling. Your options are abundant for any vintage or modern project.

The deco large filament series also best matches with our E26 base pendant light kit, offered in elegant golden finish or classic black finish.

These bulbs are 120V dimmable for individually customized illumination as well as more energy and cost savings. Full glass design, wet location rated and suitable for totally enclosed fixtures, the bulbs can be installed in various applications indoor or outdoor. Industry-leading long lifetime of 25,000 hours guarantee better durability and reliability.