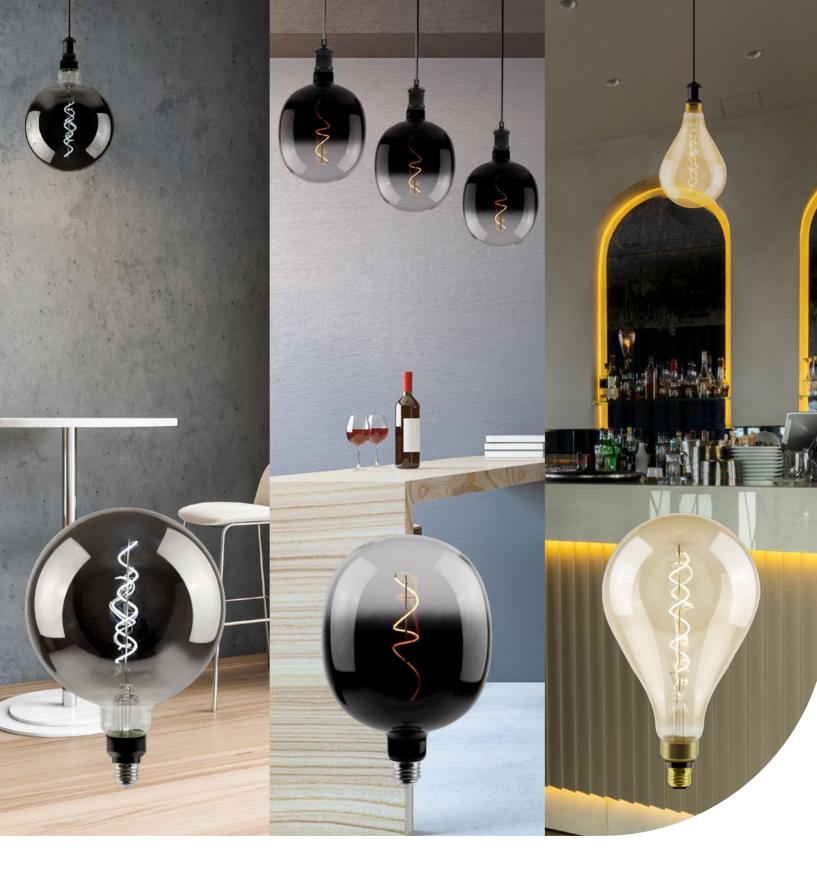

### **Illuminate In Style**

Deco large filament series from GREEN CREATIVE combines the timeless beauty of classic style or simplicity & elegance of modern style with the durability, reliability, and energy savings of advanced LED technology.

Either installed into an existing fixture or simply used as a stand alone fixture, these decorative light bulbs create a pleasant glow for a vintage or modern atmosphere. With unique spiral LED filament design inspired by incandescent bulbs, they fit flawlessly in any setting. Hang over a bar, place above a dining table, give a bedroom a cozy vibe, immerse your guests in a welcoming living room, or use them anywhere you want to create a stylishly relaxed feeling. Your options are abundant for any vintage or modern project.

### **Features**

- Installed into a light fixture or simply used alone
- Optional golden or black E26 pendant light kit
- Unique and abundant form factors
- Full glass construction
- Suitable for use in wet locations
- 330° omnidirectional beam angle
- 120V smooth dimming
- Dim to off
- Options for use in totally enclosed fixtures
- Industry leading lifetime of 25,000 hours
- Create a vintage or modern atmosphere