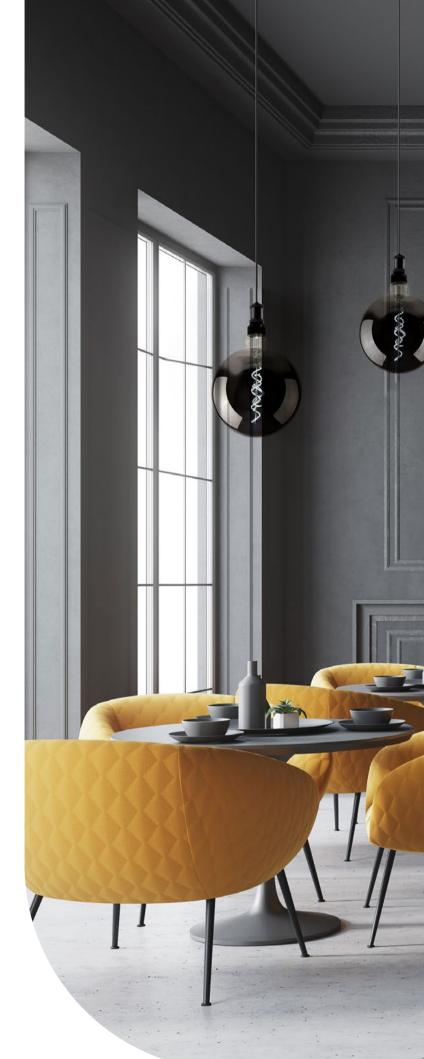

Either installed into an existing fixture or simply used as a stand alone fixture, these decorative light bulbs create a pleasant glow for a vintage or modern atmosphere. With unique spiral LED filament design inspired by incandescent bulbs, they fit flawlessly in any setting. Hang over a bar, place above a dining table, give a bedroom a cozy vibe, immerse your guests in a welcoming living room, or use them anywhere you want to create a stylishly relaxed feeling. Your options are abundant for any vintage or modern project.

### **Features**

- Installed into a light fixture or simply used alone
- Optional golden or black E26 pendant light kit
- Unique and abundant form factors
- Full glass construction
- Suitable for use in wet locations
- 330° omnidirectional beam angle
- 120V smooth dimming
- Dim to off
- Options for use in totally enclosed fixtures
- Industry leading lifetime of 25,000 hours
- Create a vintage or modern atmosphere