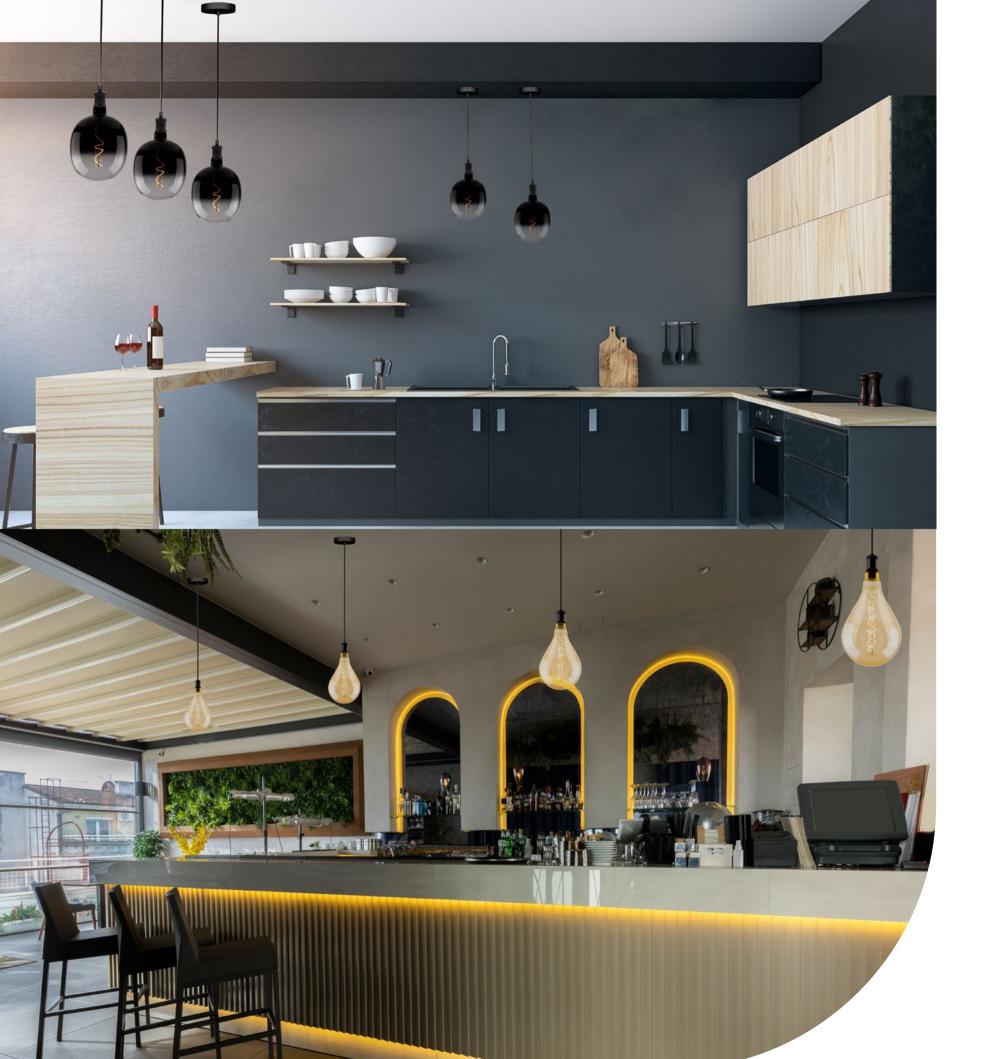

### **Illuminate In Style**

Deco large filament series from GREEN CREATIVE combines the timeless beauty of classic style or simplicity & elegance of modern style with the durability, reliability, and energy savings of advanced LED technology.

Either installed into an existing fixture or simply used as a stand alone fixture, these decorative light bulbs create a pleasant glow for a vintage or modern atmosphere. With unique spiral LED filament design inspired by incandescent bulbs, they fit flawlessly in any setting. Hang over a bar, place above a dining table, give a bedroom a cozy vibe, immerse your guests in a welcoming living room, or use them anywhere you want to create a stylishly relaxed feeling. Your options are abundant for any vintage or modern project.

The deco large filament series also best matches with our E26 base pendant light kit, offered in elegant golden finish or classic black finish.

These bulbs are 120V dimmable for individually customized illumination as well as more energy and cost savings. Full glass design, wet location rated and suitable for totally enclosed fixtures, the bulbs can be installed in various applications indoor or outdoor. Industry-leading long lifetime of 25,000 hours guarantee better durability and reliability.