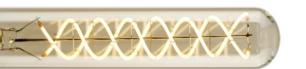

### **Deco Large Filament Series**

Either installed into a light fixture or simply used alone, the deco large filament series creates a pleasant glow for a vintage or modern atmosphere that illuminate in style.

Either installed into an existing fixture or simply used as a stand alone fixture, these decorative light bulbs create a pleasant glow for a vintage or modern atmosphere. With unique spiral LED filament design inspired by incandescent bulbs, they fit flawlessly in any setting. Hang over a bar, place above a dining table, give a bedroom a cozy vibe, immerse your guests in a welcoming living room, or use them anywhere you want to create a stylishly relaxed feeling. Your options are abundant for any vintage or modern project.