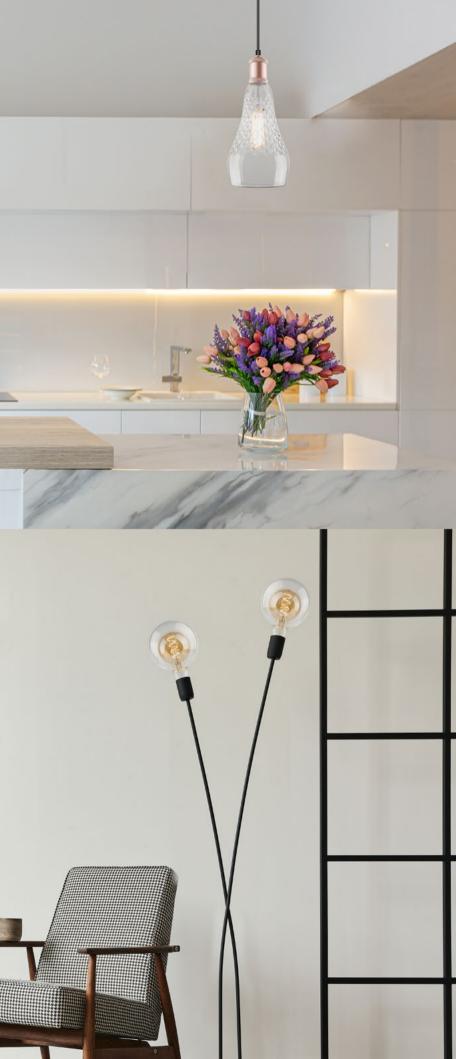

### **Illuminate In Style**

Deco large filament series from GREEN CREATIVE combines the timeless beauty of classic style or simplicity & elegance of modern style with the durability, reliability, and energy savings of advanced LED technology.

Either installed into an existing fixture or simply used as a stand alone fixture, these decorative light bulbs create a pleasant glow for a vintage or modern atmosphere. With unique spiral LED filament design inspired by incandescent bulbs, they fit flawlessly in any setting. Hang over a bar, place above a dining table, give a bedroom a cozy vibe, immerse your guests in a welcoming living room, or use them anywhere you want to create a stylishly relaxed feeling. Your options are abundant for any vintage or modern project.

The deco large filament series also best matches with our E26 base pendant light kit, offered in elegant golden finish or classic black finish.

These bulbs are 120V dimmable for individually customized illumination as well as more energy and cost savings. Full glass design, wet location rated and suitable for totally enclosed fixtures, the bulbs can be installed in various applications indoor or outdoor. Industry-leading long lifetime of 25,000 hours guarantee better durability and reliability.