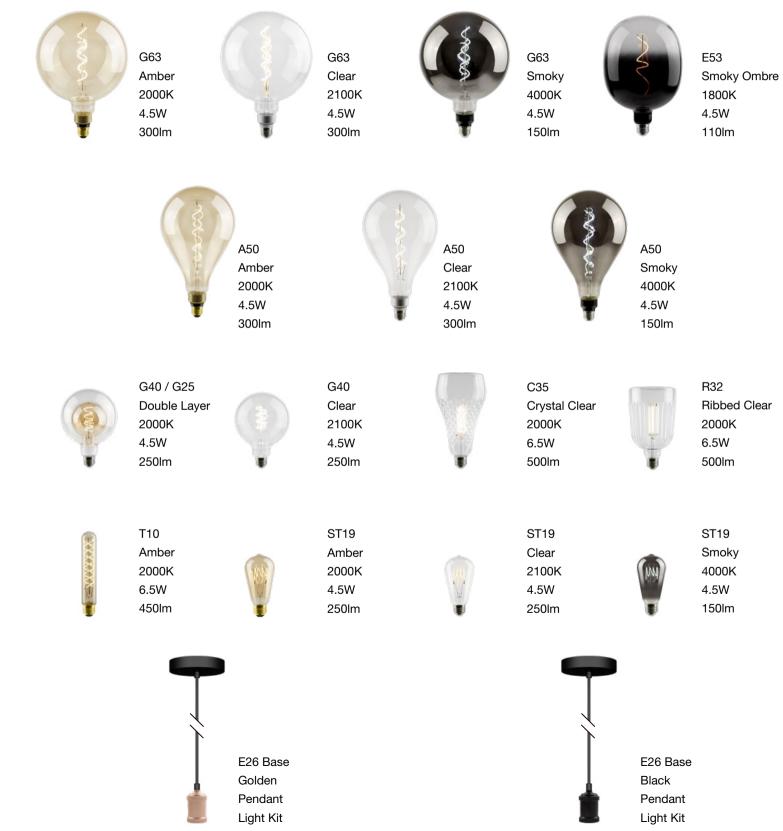

The deco large filament series also best matches with our E26 base pendant light kit, offered in elegant golden finish or classic black finish.

These bulbs are 120V dimmable for individually customized illumination as well as more energy and cost savings. Full glass design, wet location rated and suitable for totally enclosed fixtures, the bulbs can be installed in various applications indoor or outdoor. Industry-leading long lifetime of 25,000 hours guarantee better durability and reliability.

### **Features**

- Installed into a light fixture or simply used alone
- Optional golden or black E26 pendant light kit
- Unique and abundant form factors
- Full glass construction
- Suitable for use in wet locations
- 330° omnidirectional beam angle
- 120V smooth dimming
- Dim to off
- Options for use in totally enclosed fixtures
- Industry leading lifetime of 25,000 hours
- Create a vintage or modern atmosphere