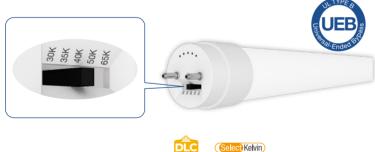

#### **CCT Select T8 External Driver (UL Type C)**

- Replace 2', 3' and 4' T8 fluorescent lamps
- Work with GREEN CREATIVE Single wattage or SelectDrive external LED driver
- Field selectable 3000K, 3500K, 4000K, 5000K, and 6500K CCT
- Superior Flicker Free light
- Exceptional high efficacy up to 158 LPW
- Allow the most flexibility for dimming at 0-10V as well as other control possibilities
- Support energy compliance to most building codes

#### **CCT Select T8 Hybrid (UL Type A+B)**

- Replace 4' T8 fluorescent lamps
- Directly work with existing ballast if compatible
- Operate also on 120-277V line voltage without ballast
- Field selectable 3000K, 3500K, 4000K, 5000K, and 6500K CCT
- UEB Suitable for both single or double ended installations in BYPass mode
- Innovative safety switch mechanism design

## **CCT Select T8 UEB (UL Type B)**

- Replace 4' T8 fluorescent lamps
- Operate on 120-277V line voltage without ballast
- UEB Suitable for both single or double ended installations in BYPass mode
- Field selectable 3000K, 3500K, 4000K, 5000K, and 6500K CCT
- High efficacy up to 170 LPW
- Innovative safety switch mechanism design