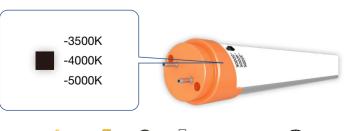

### **CCT Select Emergency T8**

- Replaces 4' T8 fluorescent lamp
- Operates directly on 120-277V line voltage
- One product for both standard general lighting and emergency lighting
- Built-in recyclable Lithium battery produces 600 lumens in emergency mode
- Constant power output in emergency mode for a minimum of 90 minutes
- Continuous self-test design to ensure tube safety
- SelectKelvin switch for three selectable CCTs
- Pastic/Aluminum housing eliminates breakage