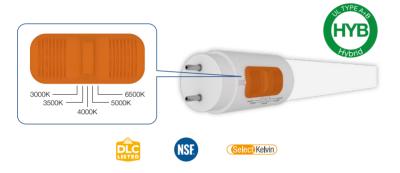

#### **CCT Select T8 Hybrid (UL Type A+B)**

- Replace 4' T8 fluorescent lamps
- Directly work with existing ballast if compatible
- Operate also on 120-277V line voltage without ballast
- Field selectable 3000K, 3500K, 4000K, 5000K, and 6500K CCT
- UEB Suitable for both single or double ended installations in BYPass mode
- Innovative safety switch mechanism design