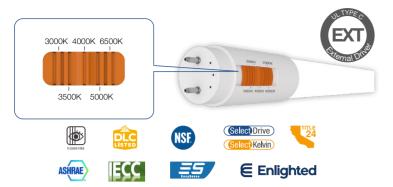

#### **CCT Select T8 External Driver (UL Type C)**

- Replace 2', 3' and 4' T8 fluorescent lamps
- Work with GREEN CREATIVE Single wattage or SelectDrive external LED driver
- Field selectable 3000K, 3500K, 4000K, 5000K, and 6500K CCT
- Superior Flicker Free light
- Exceptional high efficacy up to 158 LPW
- Allow the most flexibility for dimming at 0-10V as well as other control possibilities
- Support energy compliance to most building codes