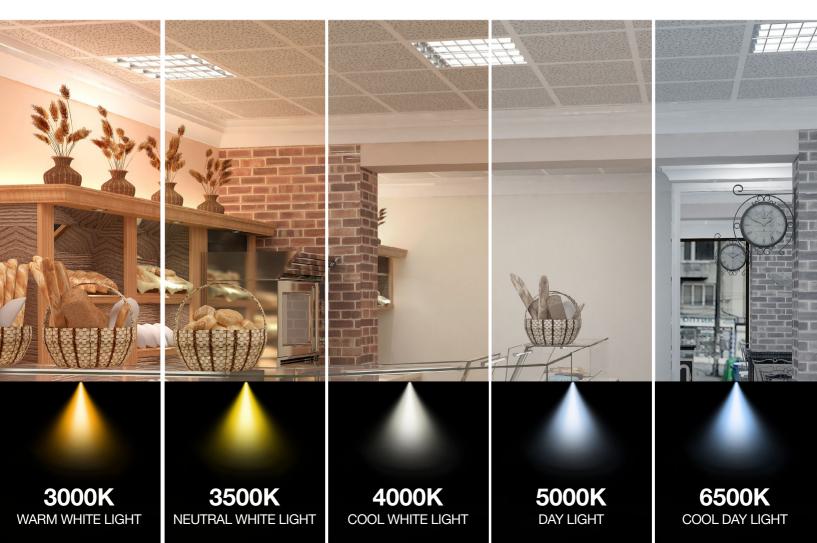

#### **CCT Select T8 External Driver (UL Type C)**

- Replace 2', 3' and 4' T8 fluorescent lamps
- Work with GREEN CREATIVE Single wattage or SelectDrive external LED driver
- Field selectable 3000K, 3500K, 4000K, 5000K, and 6500K CCT
- Superior Flicker Free light
- Exceptional high efficacy up to 158 LPW
- Allow the most flexibility for dimming at 0-10V as well as other control possibilities
- Support energy compliance to most building codes

#### **CCT Select T8 Hybrid (UL Type A+B)**

- Replace 4' T8 fluorescent lamps
- Directly work with existing ballast if compatible
- Operate also on 120-277V line voltage without ballast
- Field selectable 3000K, 3500K, 4000K, 5000K, and 6500K CCT
- UEB Suitable for both single or double ended installations in BYPass mode
- Innovative safety switch mechanism design

## **CCT Select T8 UEB (UL Type B)**

- Replace 4' T8 fluorescent lamps
- Operate on 120-277V line voltage without ballast
- UEB Suitable for both single or double ended installations in BYPass mode
- Field selectable 3000K, 3500K, 4000K, 5000K, and 6500K CCT
- High efficacy up to 170 LPW
- Innovative safety switch mechanism design

### **CCT Select Emergency T8**

- Replaces 4' T8 fluorescent lamp
- Operates directly on 120-277V line voltage
- One product for both standard general lighting and emergency lighting
- Built-in recyclable Lithium battery produces 600 lumens in emergency mode
- Constant power output in emergency mode for a minimum of 90 minutes
- Continuous self-test design to ensure tube safety
- SelectKelvin switch for three selectable CCTs
- Pastic/Aluminum housing eliminates breakage