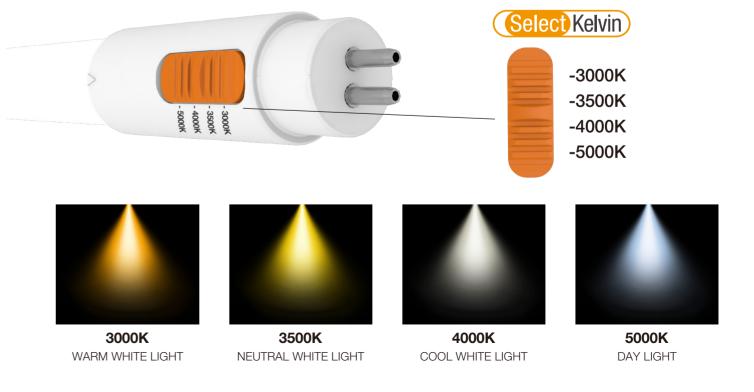

# **Four Selectable Color Temperature**

The integrated SelectKelvin switch allows lighting professionals to choose CCTs based on their project's requirements, adding optimized flexibility to each project.