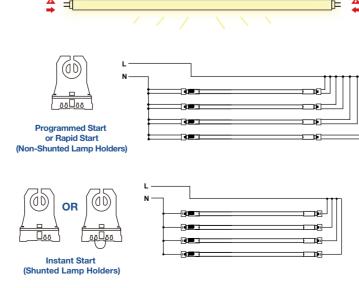

# **UEB - Single Ended And Double Ended Bypass Installations**

The lamps are engineered for both single ended and double ended installations, utilizing existing Shunted or Non-Shunted lamp holders. Removing the trouble of pre-inspection for installation feasibilities.

## Single Ended Bypass Installation



## **Double Ended Bypass Installation**



# **Four Selectable Color Temperature**

The integrated SelectKelvin switch allows lighting professionals to choose CCTs based on their project's requirements, adding optimized flexibility to each project.



# **Balanced Light Output**

GREEN CREATIVE T5 BYP/UEB eliminates the compatibility issue once and for ever. The compact design of driver enables a more balanced light output when installed in fixtures.

#### **GREEN CREATIVE T5 BYP/UEB in the fixture**



#### Other Brands T5 BYP/UEB in the fixture



# **Smoothly ELV dimming**

Compatible with standard ELV dimmers, allows you to effortlessly customize your lighting environment, perfect for homes, offices, or any space requiring versatile lighting solutions.



# 120-277V Universal Line Voltage - Maintenance Free

Operating directl