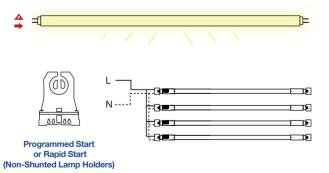

# **UEB - Single Ended And Double Ended Bypass Installations**

The lamps are engineered for both single ended and double ended installations, utilizing existing Shunted or Non-Shunted lamp holders. Removing the trouble of pre-inspection for installation feasibilities.

## Single Ended Bypass Installation



## **Double Ended Bypass Installation**



# **Four Selectable Color Temperature**

The integrated SelectKelvin switch allows lighting professionals to choose CCTs based on their project's requirements, adding optimized flexibility to each project.



# **Balanced Light Output**

GREEN CREATIVE T5 BYP/UEB eliminates the compatibility issue once and for ever. The compact design of driver enables a more balanced light output when installed in fixtures.

#### **GREEN CREATIVE T5 BYP/UEB in the fixture**



#### Other Brands T5 BYP/UEB in the fixture



# **Smoothly ELV dimming**

Compatible with standard ELV dimmers, allows you to effortlessly customize your lighting environment, perfect for homes, offices, or any space requiring versatile lighting solutions.



# 120-277V Universal Line Vo