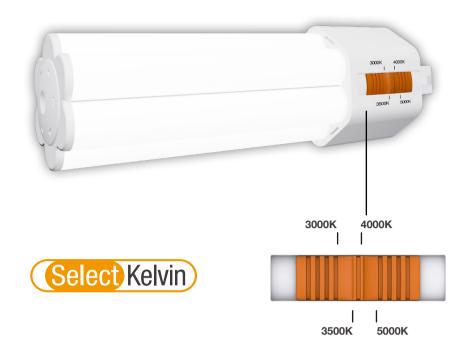

### Four Field-Selectable Color Temperatures

SelectKelvin technology enables easy in-field selection of four color temperatures—3000K, 3500K, 4000K, and 5000K—allowing you to effortlessly create a customized ambiance and adjust the mood of any space with a simple flip of a switch.

**3000K**WARM WHITE LIGHT NEU

**3500K**NEUTRAL WHITE LIGHT

4000K COOL WHITE LIGHT

**5000K** DAY LIGHT