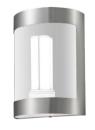

### **Omnidirectional Light Distribution with Frosted Lens**

Engineered with 360° omni-directional light distribution and frosted lens, the lamp can be installed either vertically or horizontally, creating more uniformed and softer lighting effect equivalent to fluorescent lamps.

Downlight Horizontal

Downlight Vertical

Wall Sconce Horizontal