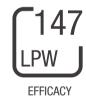

## **Leading Efficacy**

#### **More Powerful Light with Higher Efficacy**

Working directly on 120-277V line voltage with 2,500 lumen powerful light output, this lamp is an ideal replacement for 32W-42W compact fluorescent lamps. Featured with exceptional high efficacy up to 147 LPW, it provides maximized energy saving solutions for most general lighting retrofit projects, with low operational cost and guick ROI.