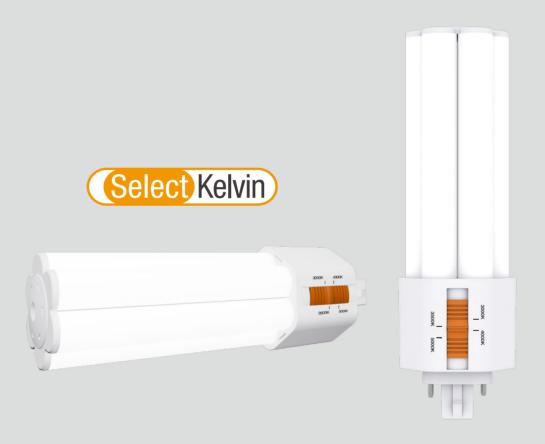

### Four Field-Selectable Color Temperatures

SelectKelvin technology enables easy in-field selection of four color temperatures—3000K, 3500K, 4000K, and 5000K—allowing you to effortlessly create a customized ambiance and adjust the mood of any space with a simple flip of a switch.

**3000K**WARM WHITE LIGHT NEU

**3500K**NEUTRAL WHITE LIGHT

4000K COOL WHITE LIGHT

**5000K** DAY LIGHT