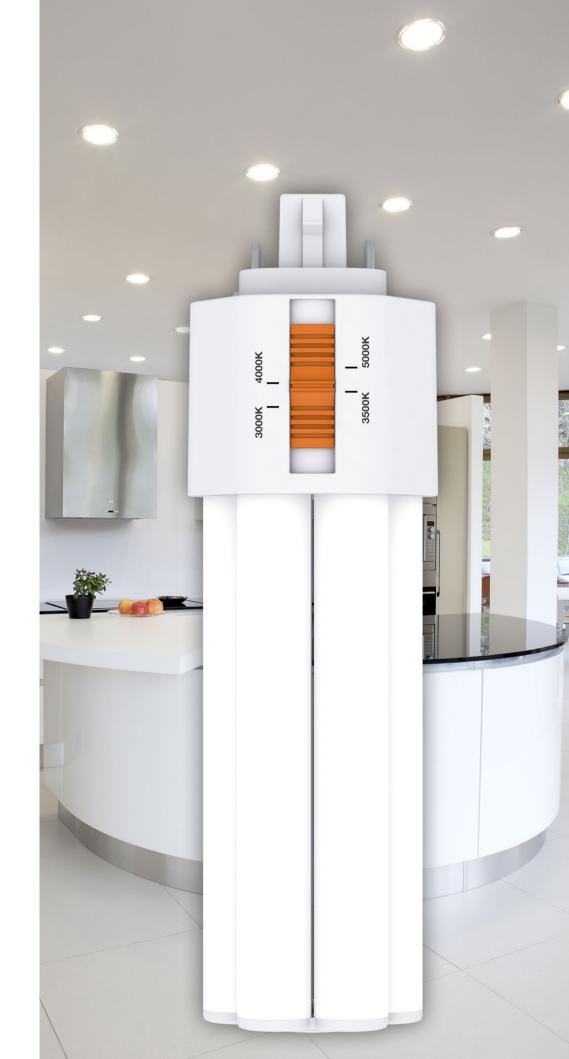

### Four Field-Selectable Color Temperatures

SelectKelvin technology enables easy in-field selection of four color temperatures—3000K, 3500K, 4000K, and 5000K—allowing you to effortlessly create a customized ambiance and adjust the mood of any space with a simple flip of a switch.

**3000K**WARM WHITE LIGHT NEU

**3500K**NEUTRAL WHITE LIGHT

4000K COOL WHITE LIGHT

**5000K** DAY LIGHT