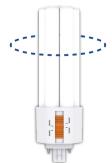

### **Omnidirectional Light Distribution with Frosted Lens**

Engineered with 360° omni-directional light distribution and frosted lens, the lamp can be installed either vertically or horizontally, creating more uniformed and softer lighting effect equivalent to fluorescent lamps.