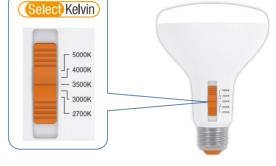

## **5 Field Selectable CCTs**

The integrated CCT switch enables easy selection from five different color temperatures, providing versatility in creating various atmospheres. Whether you prefer warm light for a cozy ambiance or cool light for increased productivity, you can switch between them without changing the lamp. This maximizes usage adaptability while minimizing costs associated with stock management.

2700K SOFT WHITE LIGHT

3000K WARM WHITE LIGHT

3500K NEUTRAL WHITE LIGHT

4000K COOL WHITE LIGHT

5000K DAY LIGHT