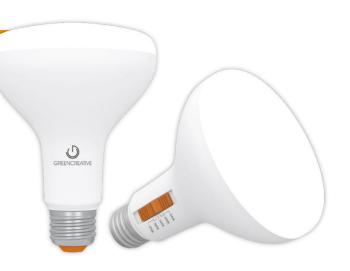

## **Features**

- Available in BR30 and BR40 for replacing 65W, 75W and 85W incandescent lamp
- SelectKelvin technology field selectable color temperature in 2700K, 3000K, 3500K, 4000K, and 5000K
- Smooth dimming at 120V line voltage
- High CRI 92 for superior color accuracy
- Shatter resistant design
- Suitable for totally enclosed fixtures
- L70 rated lifetime of 25,000 hours
- California Title 20 regulation compliant