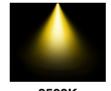

## **5 Field Selectable CCTs**

The integrated CCT switch enables easy selection from five different color temperatures, providing versatility in creating various atmospheres. Whether you prefer warm light for a cozy ambiance or cool light for increased productivity, you can switch between them without changing the lamp. This maximizes usage adaptability while minimizing costs associated with stock management.

2700K SOFT WHITE LIGHT

3000K WARM WHITE LIGHT

3500K NEUTRAL WHITE LIGHT

4000K COOL WHITE LIGHT

DAY LIGHT