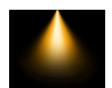

## **5 Field Selectable CCTs**

The integrated CCT switch enables easy selection from five different color temperatures, providing versatility in creating various atmospheres. Whether you prefer warm light for a cozy ambiance or cool light for increased productivity, you can switch between them without changing the lamp. This maximizes usage adaptability while minimizing costs associated with stock management.

2700K SOFT WHITE LIGHT

3000K WARM WHITE LIGHT

3500K NEUTRAL WHITE LIGHT

4000K COOL WHITE LIGHT

DAY LIGHT