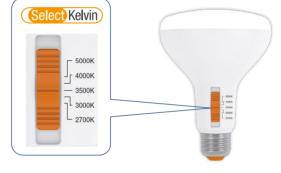

## **5 Field Selectable CCTs**

The integrated CCT switch enables easy selection from five different color temperatures, providing versatility in creating various atmospheres. Whether you prefer warm light for a cozy ambiance or cool light for increased productivity, you can switch between them without changing the lamp. This maximizes usage adaptability while minimizing costs associated with stock management.

2700K SOFT WHITE LIGHT

3000K WARM WHITE LIGHT

3500K NEUTRAL WHITE LIGHT

4000K COOL WHITE LIGHT

DAY LIGHT