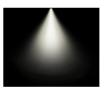

## **5 Field Selectable CCTs**

The integrated CCT switch enables easy selection from five different color temperatures, providing versatility in creating various atmospheres. Whether you prefer warm light for a cozy ambiance or cool light for increased productivity, you can switch between them without changing the lamp. This maximizes usage adaptability while minimizing costs associated with stock management.

2700K SOFT WHITE LIGHT

3000K WARM WHITE LIGHT

3500K NEUTRAL WHITE LIGHT

4000K COOL WHITE LIGHT

DAY LIGHT