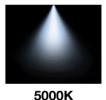

## **5 Field Selectable CCTs**

The integrated CCT switch enables easy selection from five different color temperatures, providing versatility in creating various atmospheres. Whether you prefer warm light for a cozy ambiance or cool light for increased productivity, you can switch between them without changing the lamp. This maximizes usage adaptability while minimizing costs associated with stock management.

2700K SOFT WHITE LIGHT

3000K WARM WHITE LIGHT

3500K NEUTRAL WHITE LIGHT

4000K COOL WHITE LIGHT

DAY LIGHT