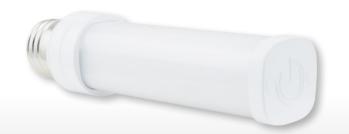

## PL H 6W BYP E26 TITANIUM LED SERIES

- Built-in universal voltage driver Bypass installation
- Compatible with E26 bases
- Exceptional efficacy 93 LPW
- Lasts 4 times longer than CFL
- Ompact form factor fits most fixtures
- Available in 3000K, 3500K & 4000K

### Adjustable Base

This PL H lamp features a base that can be rotated 310° to fit any socket configuration. After installation simply rotate the lamp to achieve maximum light output.