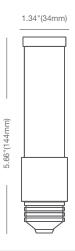

# PL H 6W BYP E26 TITANIUM LED SERIES

Base: E26

**Voltage:** 120-277V

Dimmable: No PF: 0.9

Lifetime: 50,000 hrs
Weight: 0.15lb / 68g