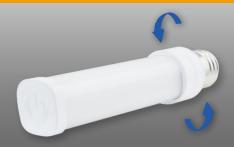

### Adjustable Base

This PL H lamp features a base that can be rotated 310° to fit any socket configuration. After installation simply rotate the lamp to achieve maximum light output.