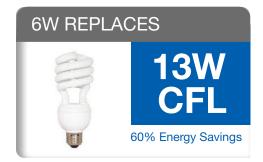

## PL H 6W BYP E26 TITANIUM LED SERIES

- Built-in universal voltage driver Bypass installation
- Compatible with E26 bases
- Exceptional efficacy 93 LPW
- Lasts 4 times longer than CFL
- Ompact form factor fits most fixtures
- Available in 3000K, 3500K & 4000K

## SPECIFICATIONS\*

| Model            | Product | Power (W) | сст                 | CRI (typ.) | Lumens | LPW | Beam Angle |
|------------------|---------|-----------|---------------------|------------|--------|-----|------------|
| 6PLH/830/BYP/E26 | 57925   | 6         | Warm White 3000K    | 80         | 550    | 92  | 110°       |
| 6PLH/835/BYP/E26 | 57926   | 6         | Neutral White 3500K | 80         | 550    | 92  | 110°       |
| 6PLH/840/BYP/E26 | 57927   | 6         | Cool White 4000K    | 80         | 560    | 93  | 110°       |