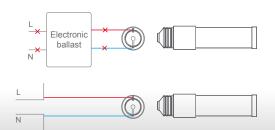

#### **BYPass Installation**

This PL H lamp requires bypassing the ballast during installation and runs directly off line voltage to eliminate compatibility problems, incidental power loss, lifetime issues, and maintenance costs associated with ballasts.