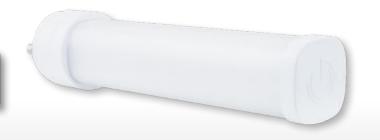

## PL H 6W BYP GU24 TITANIUM LED SERIES

- Built-in universal voltage driver Bypass installation
- Ompatible with GU24 bases
- Exceptional efficacy 93 LPW
- Lasts 4 times longer than CFL
- Horizontal installation, compact form factor fits most fixtures
- Available in 3000K, 3500K & 4000K
- Lamp ambient temperature: -4°F to 113°F (-20°C to 45°C)

#### Adjustable Base

This PL H lamp features a base that can be rotated 310° to fit any socket configuration. After installation simply rotate the lamp to achieve maximum light output.

# PL H 6W BYP GU24 TITANIUM LED SERIES

Base: GU24

**Voltage:** 120-277V

Dimmable: No PF: 0.9

Lifetime: 50,000 hrs
Weight: 0.15lb / 68g