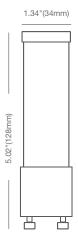

# PL H 6W BYP GU24 TITANIUM LED SERIES

Base: GU24

**Voltage:** 120-277V

Dimmable: No PF: 0.9

Lifetime: 50,000 hrs
Weight: 0.15lb / 68g