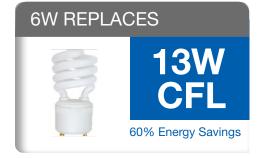

## PL H 6W BYP GU24 TITANIUM LED SERIES

- Built-in universal voltage driver Bypass installation
- Ompatible with GU24 bases
- Exceptional efficacy 93 LPW
- Lasts 4 times longer than CFL
- Horizontal installation, compact form factor fits most fixtures
- Available in 3000K, 3500K & 4000K
- Lamp ambient temperature: -4°F to 113°F (-20°C to 45°C)

### SPECIFICATIONS\*

| Model               | Product | Power (W) | сст                 | CRI (typ.) | Lumens | LPW | Beam Angle |
|---------------------|---------|-----------|---------------------|------------|--------|-----|------------|
| 6PLH/830/BYP/GU24/R | 57928   | 6         | Warm White 3000K    | 82         | 550    | 92  | 110°       |
| 6PLH/835/BYP/GU24/R | 57929   | 6         | Neutral White 3500K | 82         | 550    | 92  | 110°       |
| 6PLH/840/BYP/GU24/R | 57930   | 6         | Cool White 4000K    | 82         | 560    | 93  | 110°       |