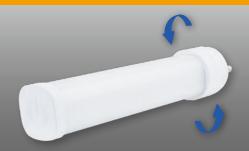

#### Adjustable Base

This PL H lamp features a base that can be rotated 310° to fit any socket configuration. After installation simply rotate the lamp to achieve maximum light output.