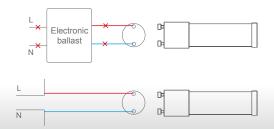

#### **BYPass Installation**

This PL H lamp requires bypassing the ballast during installation and runs directly off line voltage to eliminate compatibility problems, incidental power loss, lifetime issues, and maintenance costs associated with ballasts.