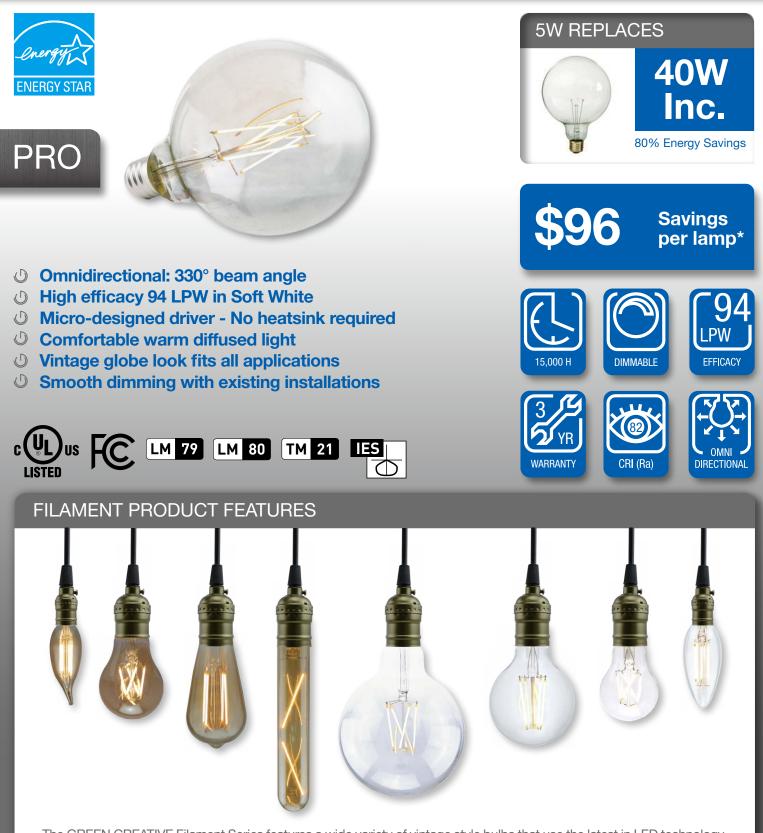

## G40 5W FILAMENT DIM. TITANIUM LED SERIES

GREENCREATIVE

The GREEN CREATIVE Filament Series features a wide variety of vintage style bulbs that use the latest in LED technology. Each filament bulb uses a high quality LED package which results in longer lifetimes and higher efficacies. Each lamp's micro-designed driver provides excellent dimming performance without the need for a heat sink.

## SPECIFICATIONS

| Product<br>Model            | 57945<br>5FG40DIM/827   |
|-----------------------------|-------------------------|
| Туре                        | G40                     |
| Base                        | E26                     |
| Power (W)                   | 5                       |
| Voltage - Frequency         | 120V 60Hz               |
| Color Temp. (ANSI)          | Soft White 2700K        |
| CRI (Ra)                    | 82                      |
| Typical lumens (Im)         | 470                     |
| Efficacy (LPW)              | 94                      |
| Beam Angle                  | 330°                    |
| Dimmable                    | Yes**                   |
| Power Factor                | 0.9                     |
| Rated Lifetime - L70 (hrs.) | 15,000                  |
| Dia. x MOL                  | 4.92"x6.50" (125x165mm) |
| Weight (lb. / g)            | 0.22lb. / 100g          |
|                             |                         |