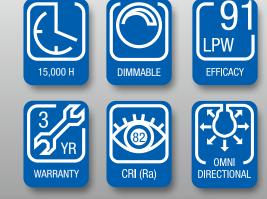

### SPECIFICATIONS

| Product<br>Model            | 98358<br>7.5FA19DIM/827/SB |
|-----------------------------|----------------------------|
| Туре                        | A19                        |
| Base                        | E26                        |
| Power (W)                   | 7.5                        |
| Voltage - Frequency         | 120V 60Hz                  |
| Color Temp. (ANSI)          | Soft White 2700K           |
| CRI (Ra)                    | 82                         |
| Typical lumens (Im)         | 680                        |
| Efficacy (LPW)              | 91                         |
| Beam Angle                  | N.A.                       |
| Dimmable                    | Yes**                      |
| Power Factor                | 0.7                        |
| Rated Lifetime - L70 (hrs.) | 15,000                     |
| Dia. x MOL                  | 2.36" x 4.17" (60 x 106mm) |
| Weight (lb. / g)            | 0.07lb. / 33g              |
|                             |                            |