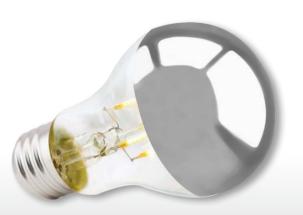

# A19 7.5W FILAMENT DIM. TITANIUM LED SERIES

GREENCREATIVE

### PRO

- Silver bowl redirects light prevents glare
- Exceptional efficacy 91 LPW in Soft White
- Micro-designed driver No heatsink required
- Comfortable warm diffused light
- U Vintage A-lamp look fits all applications
- Smooth dimming with existing installations

### SPECIFICATIONS

| Product<br>Model            | 98358<br>7.5FA19DIM/827/SB |
|-----------------------------|----------------------------|
| Туре                        | A19                        |
| Base                        | E26                        |
| Power (W)                   | 7.5                        |
| Voltage - Frequency         | 120V 60Hz                  |
| Color Temp. (ANSI)          | Soft White 2700K           |
| CRI (Ra)                    | 82                         |
| Typical lumens (Im)         | 680                        |
| Efficacy (LPW)              | 91                         |
| Beam Angle                  | N.A.                       |
| Dimmable                    | Yes**                      |
| Power Factor                | 0.7                        |
| Rated Lifetime - L70 (hrs.) | 15,000                     |
| Dia. x MOL                  | 2.36" x 4.17" (60 x 106mm) |
| Weight (lb. / g)            | 0.07lb. / 33g              |
|                             |                            |