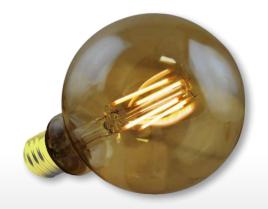

## G25 4W FILAMENT DIM. TITANIUM LED SERIES

- Omnidirectional: 300° beam angle
- High efficacy 63 LPW in Extra Soft White
- Micro-designed driver No heatsink required
- Comfortable warm diffused light
- Vintage globe look fits all applications
- Smooth dimming with existing installations

## G25 4W FILAMENT DIM. TITANIUM LED SERIES