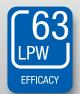

## G25 4W FILAMENT DIM. TITANIUM LED SERIES

- Omnidirectional: 300° beam angle
- High efficacy 63 LPW in Extra Soft White
- Micro-designed driver No heatsink required
- Comfortable warm diffused light
- Vintage globe look fits all applications
- Smooth dimming with existing installations

## **SPECIFICATIONS**

| Product<br>Model            | 98378<br>4FG25DIM/820/A |
|-----------------------------|-------------------------|
| Туре                        | G25                     |
| Base                        | E26                     |
| Power (W)                   | 4                       |
| Voltage - Frequency         | 120V 60Hz               |
| Color Temp. (ANSI)          | Extra Soft White 2000K  |
| CRI (Ra)                    | 80                      |
| Typical lumens (lm)         | 250                     |
| Efficacy (LPW)              | 63                      |
| Beam Angle                  | 300°                    |
| Dimmable                    | Yes**                   |
| Power Factor                | 0.7                     |
| Rated Lifetime - L70 (hrs.) | 15,000                  |
| Dia. x MOL                  | 3.15"x4.65" (80x118mm)  |
| Weight (lb. / g)            | 0.09lb. / 40g           |
|                             |                         |