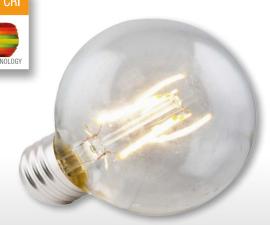

## G25 3.8W FILAMENT DIM. TITANIUM LED SERIES

- Omnidirectional: 300° beam angle
- Exceptional efficacy 92 LPW in Soft White
- Meets CEC Title20 requirements
- Comfortable warm diffused light
- Vintage globe look fits all applications
- Smooth dimming with existing installations

# G25 3.8W FILAMENT DIM. TITANIUM LED SERIES